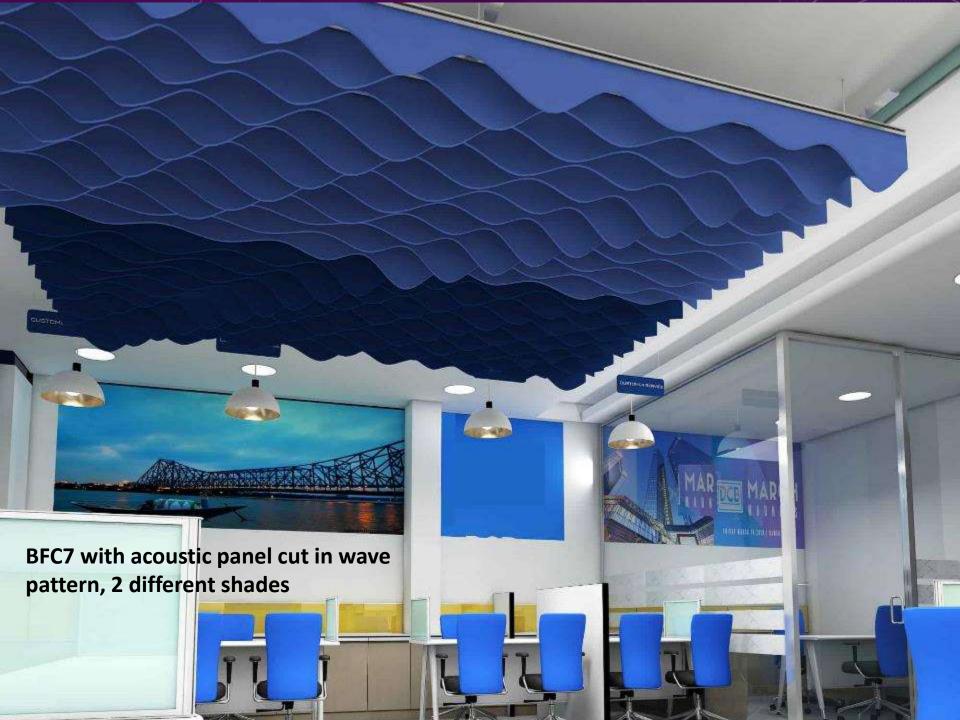

# BFC 1, 2, 12

- These are the only baffle ceilings in the country which have been certified GREENPRO by IGBC, CII
- PATENT applied design
- World's only baffle ceiling system which is modular, can be fixed in various configuration, and with changeable finishes. It can be hung vertical or at a angle of 45 degree. Elements can be combined to form different shapes
- All the exposed surfaces can incorporate multiple changeable finishes including lacquered glass, cork, laminates, polished veneer, printed vinyl etc Unique design can even incorporate LED lighting on all the surfaces
- Trendy, unique design is already in high demand for use in malls, cafeterias, offices, lobbies, residential towers and hotels
- Price is comparable to any good branded baffle ceiling system with added unique advantages of incorporating LED lighting and multiple changeable finishes

All the exposed surfaces can incorporate multiple changeable finishes including lacquered glass, cork, laminates, polished veneer, printed vinyl etc

These finishes can be changed at will, depending on the occasion, to create an event