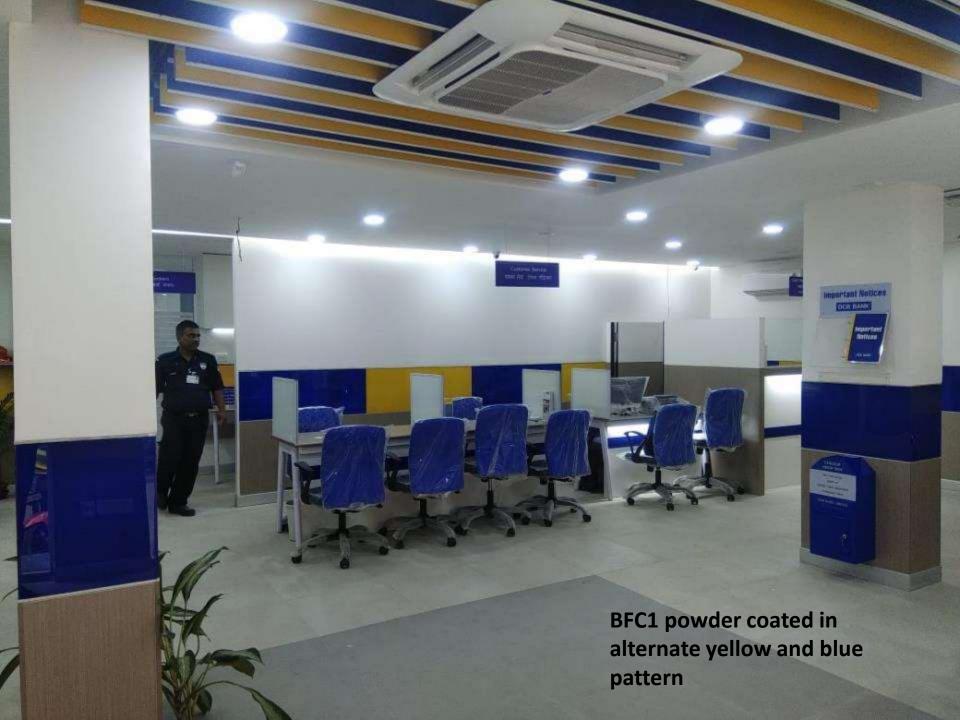

# BFC 1, 2, 12

- These are the only baffle ceilings in the country which have been certified GREENPRO by IGBC, CII
- PATENT applied design
- World's only baffle ceiling system which is modular, can be fixed in various configuration, and with changeable finishes. It can be hung vertical or at a angle of 45 degree. Elements can be combined to form different shapes
- All the exposed surfaces can incorporate multiple changeable finishes including lacquered glass, cork, laminates, polished veneer, printed vinyl etc Unique design can even incorporate LED lighting on all the surfaces
- Trendy, unique design is already in high demand for use in malls, cafeterias, offices, lobbies, residential towers and hotels
- Price is comparable to any good branded baffle ceiling system with added unique advantages of incorporating LED lighting and multiple changeable finishes