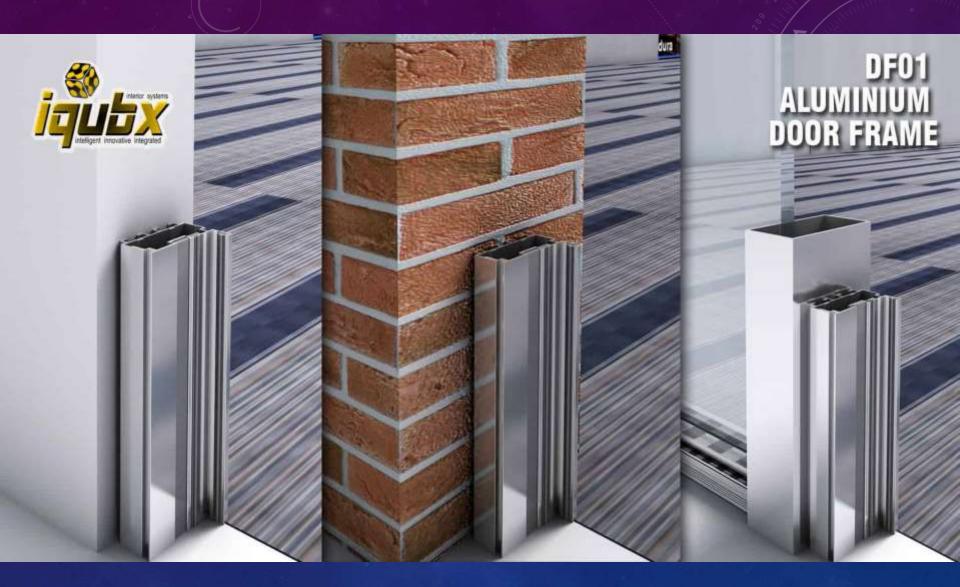

**DOOR FRAME** 

HTTPS://IQUBX.COM/ALUMINIUM-DOOR-FRAME/

#### Back to index

- Certified GREENPRO by IGBC, CII
- 50 mm wide, 23 mm thick, with double grooves of 4mm, rebate of 11 mm
- Has double rubber seal for effective air tightening and sound proofing
- Cost effective, maintenance free universal door frame can be used with any kind of partition or wall like Glass partition, Masonry wall, other partitions in all toilet areas, glass partitions, cabin doors etc
- This door frame is available in form of door frame section profiles for easy cutting and assembly on site in 2400mm length. It is also available as an interior door frame kit with gaskets, joinery brackets and screws
- Half the price compared to wooden door frame with malamine polish/ Duco finish, much better finish