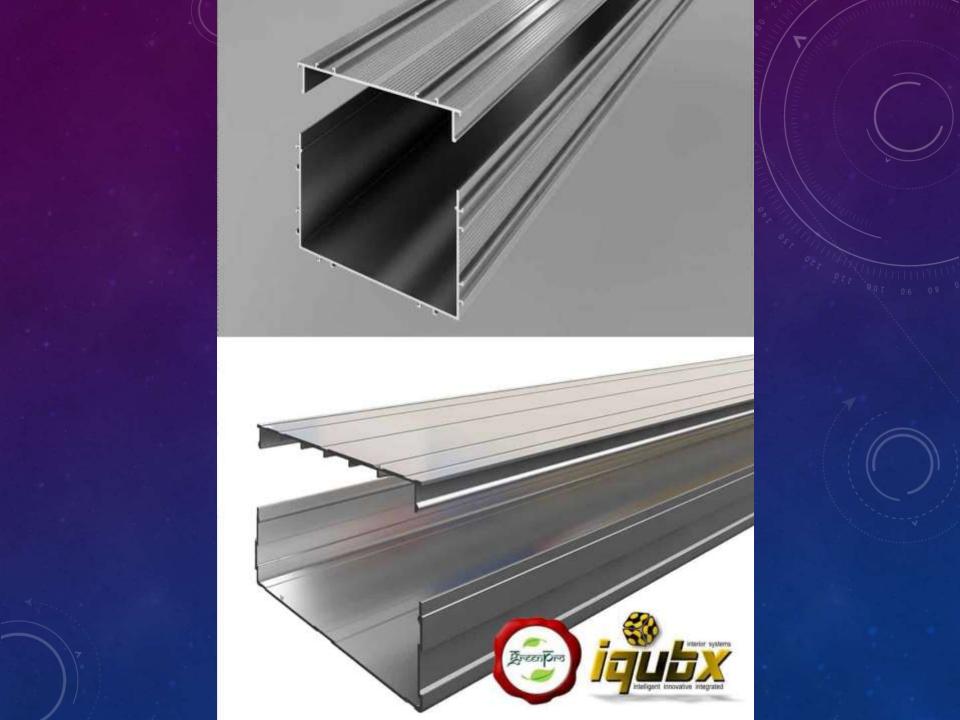

**FLOOR JUNCTION BOX** 

HTTPS://IQUBX.COM/UNDER-FLOOR-JUNCTION-BOX/

- The only Floor Junction Boxes in the country which have been certified GREENPRO by IGBC, CII
- PATENT applied design
- IQUBX Modular Floor Junction Box can be fabricated on site or modified to any size and have high load bearing capacity
- Best advantage is that the lid can take any floor finish, thus giving a seamless floor including stone, tiles, glass, wood, carpet etc
- They are highly adjustable and can be perfectly aligned with the floor finish
- IQUBX Junction Box is made of non corrosive aluminium which doesn't rust inside the floor thus protecting the cables
- The lid cover does not come loose thus no entry of dust, mites, rodents and hence no tripping and accidents

HTTPS://IQUBX.COM/FLOOR-CABLE-RACEWAY/

- Certified GREENPRO by IGBC, CII
- IQUBX Modular Floor Cable Raceway are ready to install at site under floor, on floor & on walls. Ideal for use in all under-floor and on-floor cabling and wiring
- Best advantage is that snap fit assembly of cover which is fast there is no use of screws
- Aluminium is a non-magnetic material, therefore, ideal for data cabling
- Aluminium raceways won't rust or corrode and will provide excellent protection to cables
- Easy access for maintenance with on-floor laying of raceways
- Best used with IQUBX floor junction boxes