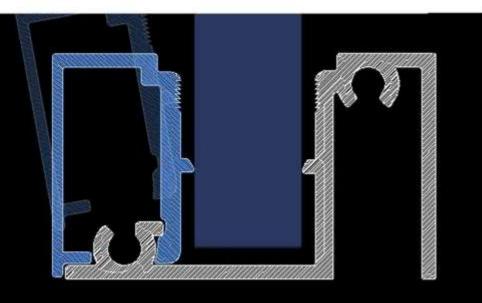

**GLASS PARTITION SYSTEM** 

HTTPS://IQUBX.COM/GLASS-PARTITION/

- The only Glass Partition System in the country which have been certified GREENPRO by IGBC, CII
- IQUBX Modular Glass Partition System can be install and assemble on site
- Fast installing Glass Partition system single glass / double glass
- IQUBX Modular Glass Partition Systems replace traditional wood or aluminium framing which was prone to damage and are bulky.
- Comparative prices with other brand