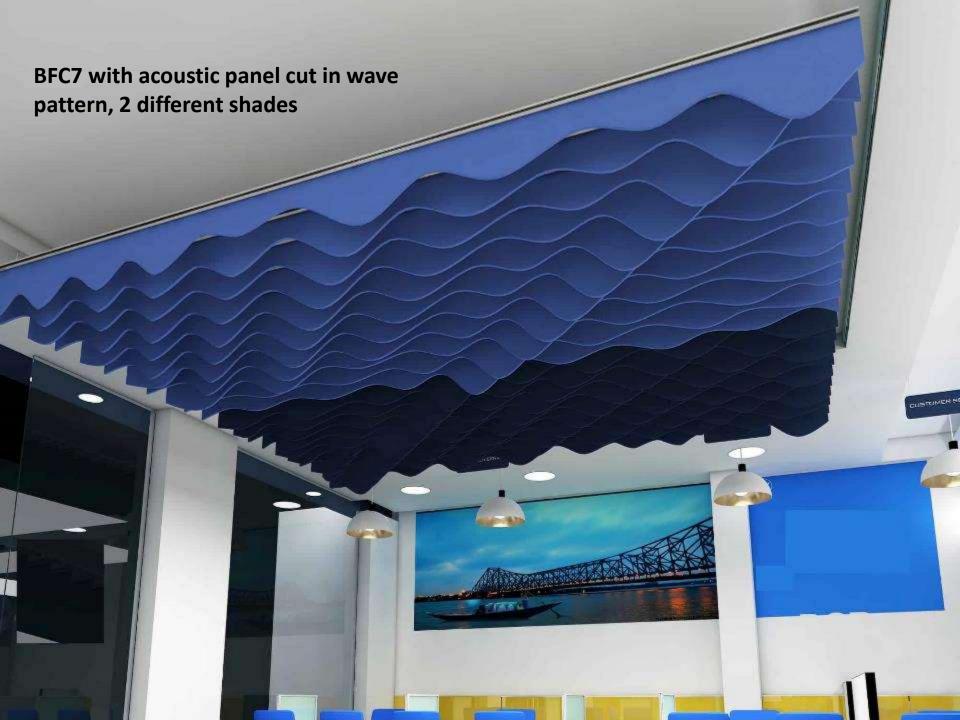

- These baffle ceilings are under certification GREENPRO by IGBC, CII
- Very different and unique design
- Can be installed with different baffle material like acoustic panel, prelam board, mineral tile, raw particle board – or any other material upto 12mm thick