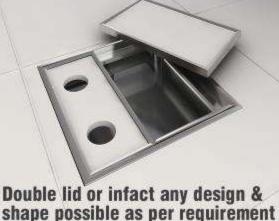

**FLOOR JUNCTION BOX** 

HTTPS://IQUBX.COM/UNDER-FLOOR-JUNCTION-BOX/

- The only Floor Junction Boxes in the country which have been certified GREENPRO by IGBC, CII
- PATENT applied design
- IQUBX Modular Floor Junction Box can be fabricated on site or modified to any size and have high load bearing capacity
- Best advantage is that the lid can take any floor finish, thus giving a seamless floor including stone, tiles, glass, wood, carpet etc
- They are highly adjustable and can be perfectly aligned with the floor finish
- IQUBX Junction Box is made of non corrosive aluminium which doesn't rust inside the floor thus protecting the cables
- The lid cover does not come loose thus no entry of dust, mites, rodents and hence no tripping and accidents