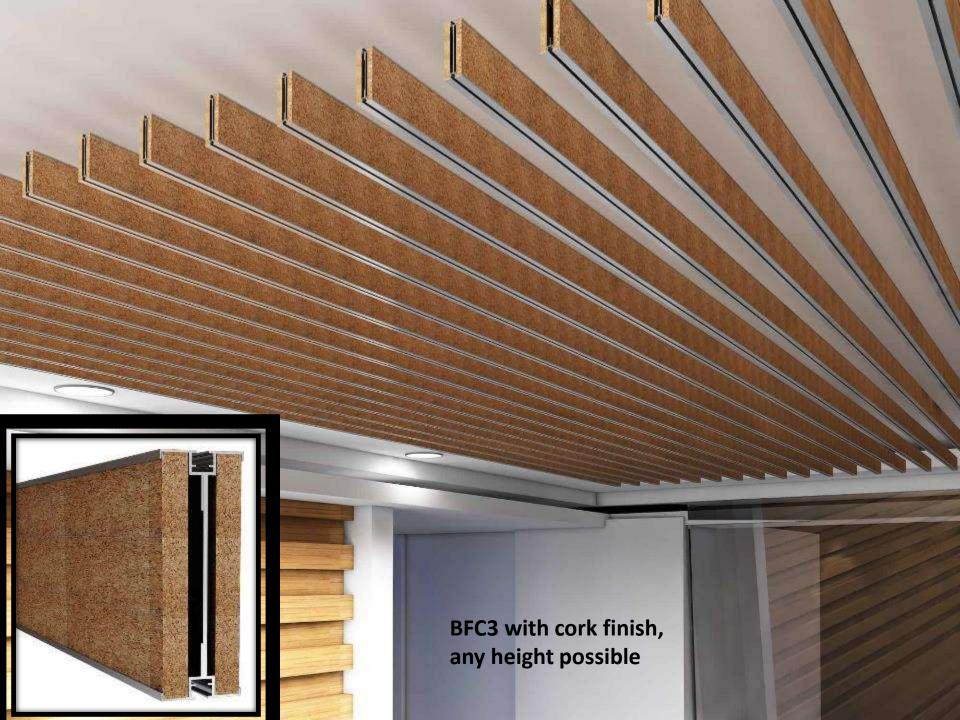

- These baffle ceilings are under certification GREENPRO by IGBC, CII
- World's only baffle ceiling system can be supplied in any height from 100mm to even 600 mm or more, and with any insert finishes.
- All the exposed surfaces can incorporate multiple finishes including mineral tile, gypsum board, cork, laminates, polished veneer, printed vinyl etc
- Use of gypsum board and minearal tile or cork can achieve very high NRC at very low rates
- Trendy, unique design can be used for any and all kind of spaces especially as it is very economic priced
- Price is very very low as the chassis construction economizes on the material and large sizes increases the center to center spacing while cost of ech baffle goes up only marginally