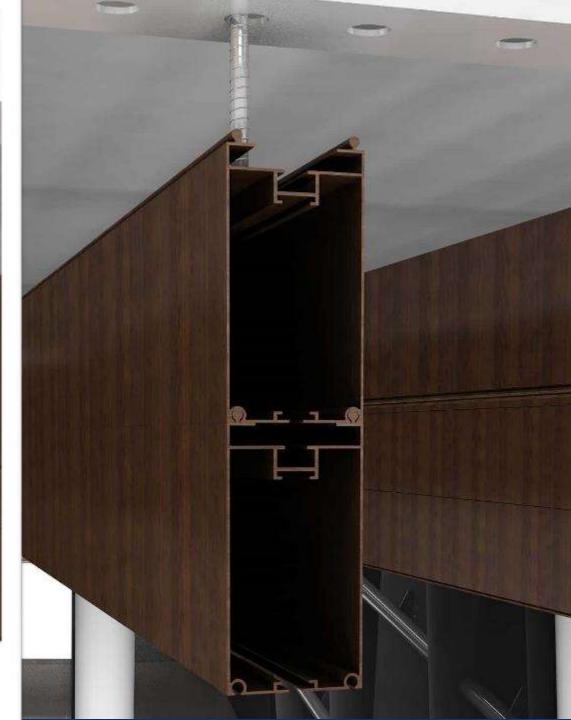

BFC5 with wood finish, single and double decked

- These baffle ceilings are under certification GREENPRO by IGBC, CII
- Very different and unique design with curved baffles
- Can be installed with all baffles looking one way as well as both ways
- Can be anodized or powder coated in any finish like wooden finishes of different shades or any solid colours