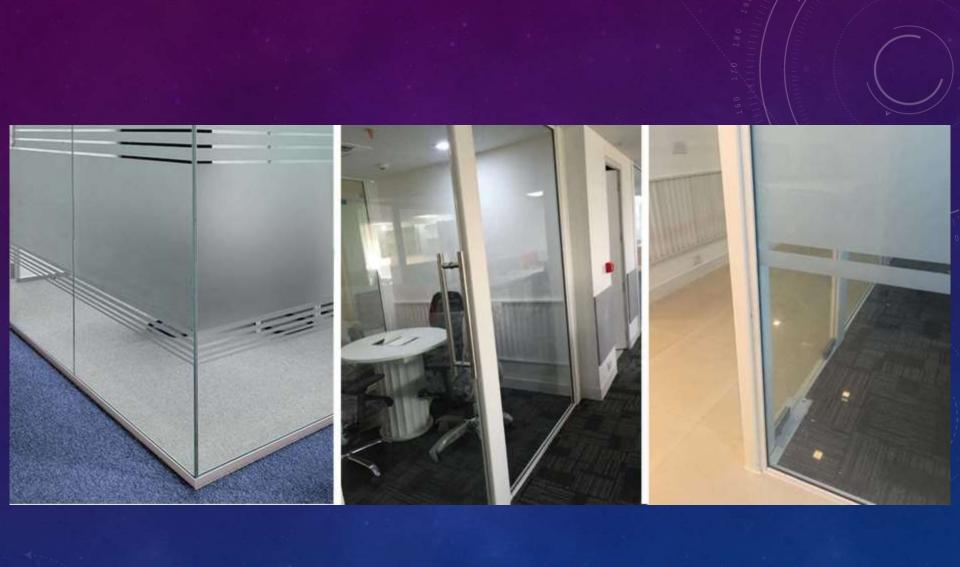

**GLASS PARTITION SYSTEM** 

HTTPS://IQUBX.COM/GLASS-PARTITION/

- The only Glass Partition System in the country which have been certified GREENPRO by IGBC, CII
- IQUBX Modular Glass Partition System can be install and assemble on site
- Fast installing Glass Partition system single glass / double glass
- IQUBX Modular Glass Partition Systems replace traditional wood or aluminium framing which was prone to damage and are bulky.
- Comparative prices with other brand