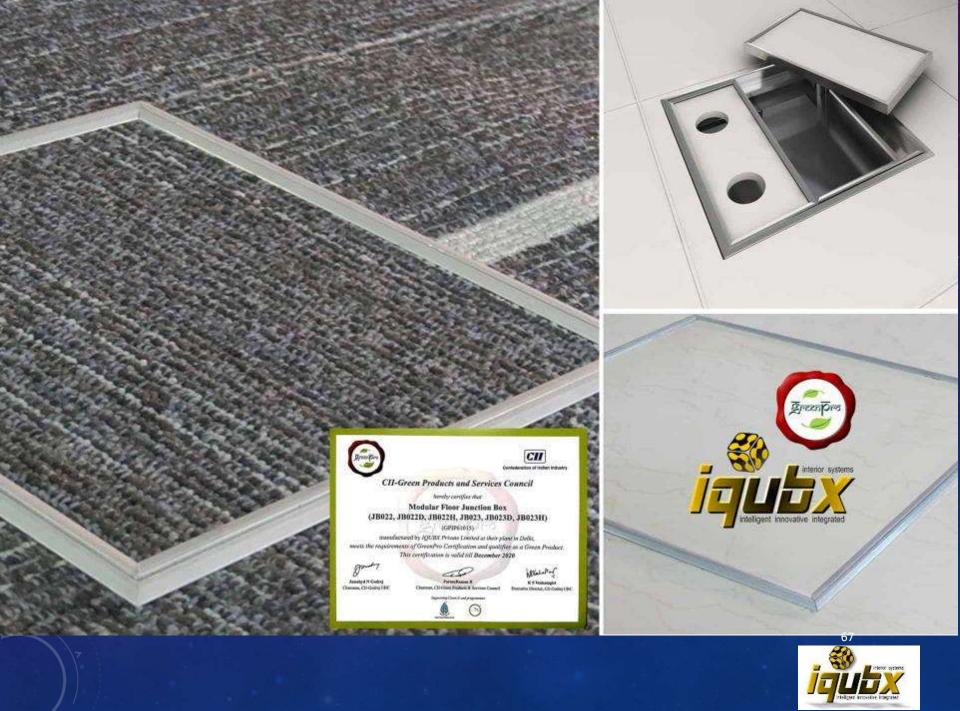

**FLOOR JUNCTION BOX** 

HTTPS://IQUBX.COM/UNDER-FLOOR-JUNCTION-BOX/

- The only Floor Junction Boxes in the country which have been certified GREENPRO by IGBC, CII
- PATENT applied design
- IQUBX Modular Floor Junction Box can be fabricated on site or modified to any size and have high load bearing capacity
- Best advantage is that the lid can take any floor finish, thus giving a seamless floor including stone, tiles, glass, wood, carpet etc
- They are highly adjustable and can be perfectly aligned with the floor finish
- IQUBX Junction Box is made of non corrosive aluminium which doesn't rust inside the floor thus protecting the cables
- The lid cover does not come loose thus no entry of dust, mites, rodents and hence no tripping and accidents