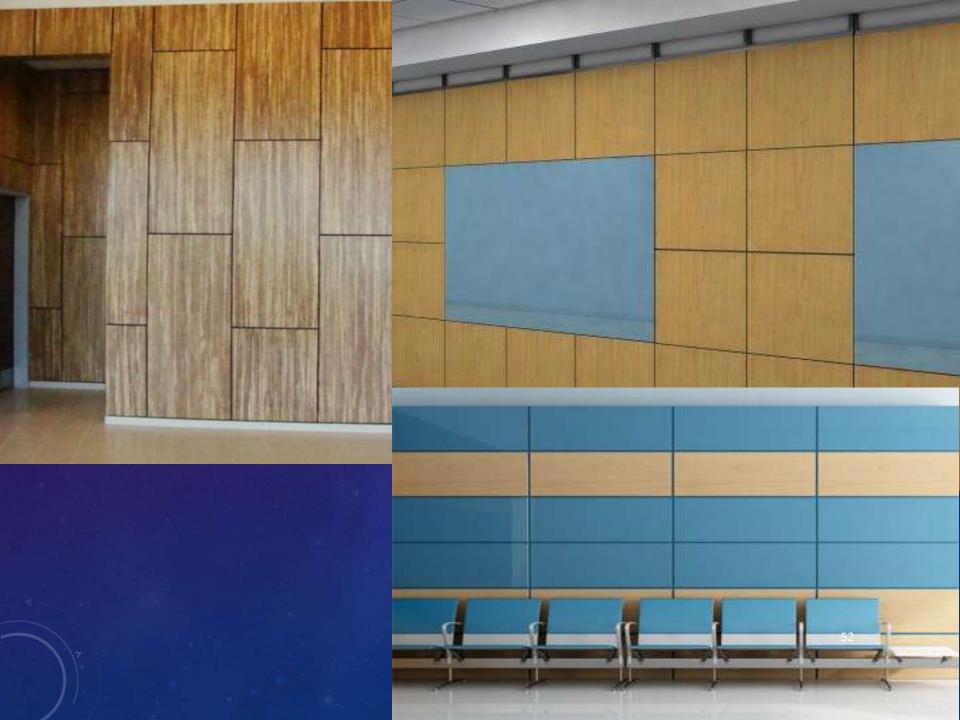

**ALUMINIUM CLADDING SYSTEM** 

HTTPS://IQUBX.COM/ALUMINIUM-CLADDING-WALL-PANELS/

- **WP75** is a very flexible paneling with curved profile and can be used to clad columns, curved partitions, furniture as well as the straight partition or wall surfaces
- Ideal for fast installation for aluminium cladding on walls in lobbies and passages and any other space
- Can be installed on columns to create a Doric column effect
- Can be powder-coated in different colours to create contemporary gradient or contrast panel effect