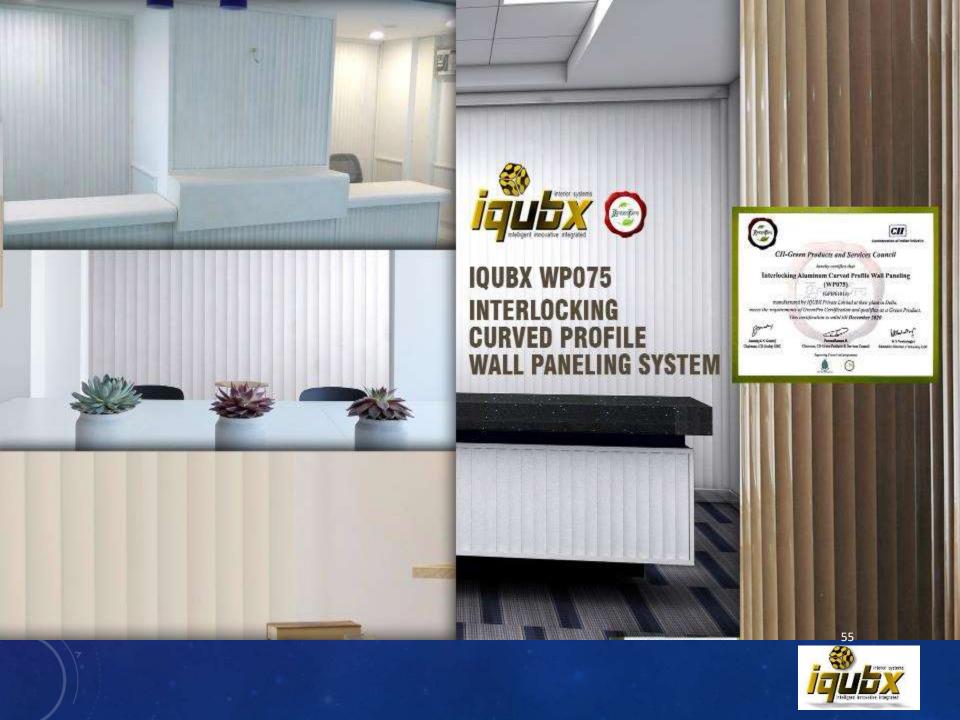

**ALUMINIUM CLADDING SYSTEM** 

HTTPS://IQUBX.COM/ALUMINIUM-CLADDING-WALL-PANELS/

- **WP75** is a very flexible paneling with curved profile and can be used to clad columns, curved partitions, furniture as well as the straight partition or wall surfaces
- Ideal for fast installation for aluminium cladding on walls in lobbies and passages and any other space
- Can be installed on columns to create a Doric column effect
- Can be powder-coated in different colours to create contemporary gradient or contrast panel effect