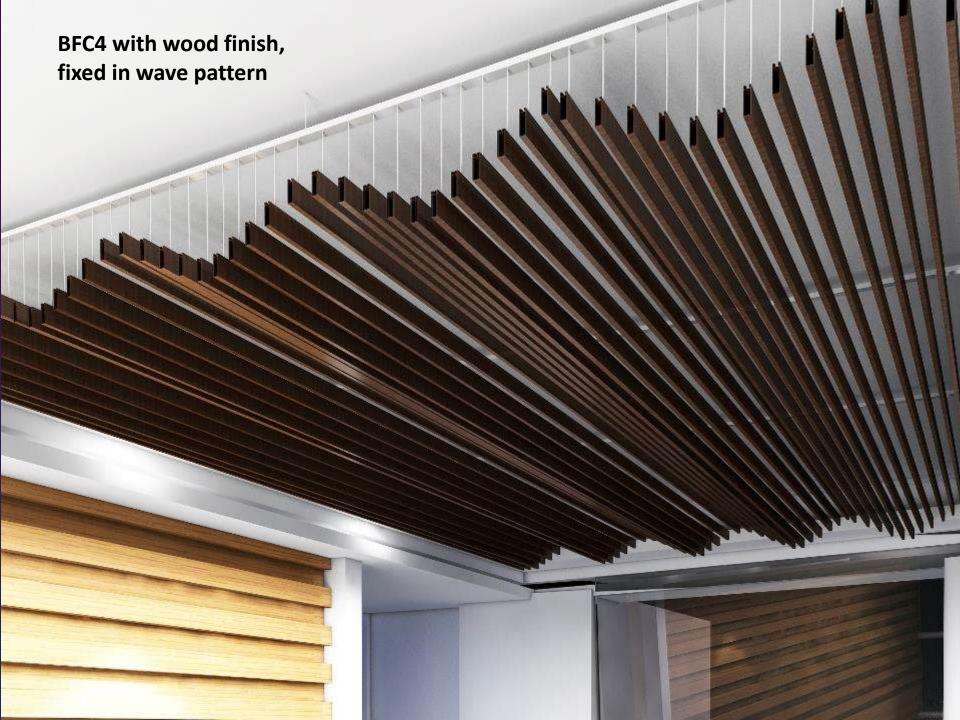

BFC4 with wood finish, fixing detail directly with M5 bolt and with help of proprietary hook

- These baffle ceilings are under certification GREENPRO by IGBC, CII
- Very innovative stackable system can be stacked in any numbers
- Can be installed in two ways upside as well as reversed with bottoms up (for incorporating lighting)
- Can incorporate LED lighting at bottom in entire or part length, as desired
- Can be anodized or powder coated in any finish like wooden finishes of different shades or any solid colours
- Can be installed with very simple proprietary hook section or directly with M5 bolts
- Price is very competitive vis-à-vis other brands