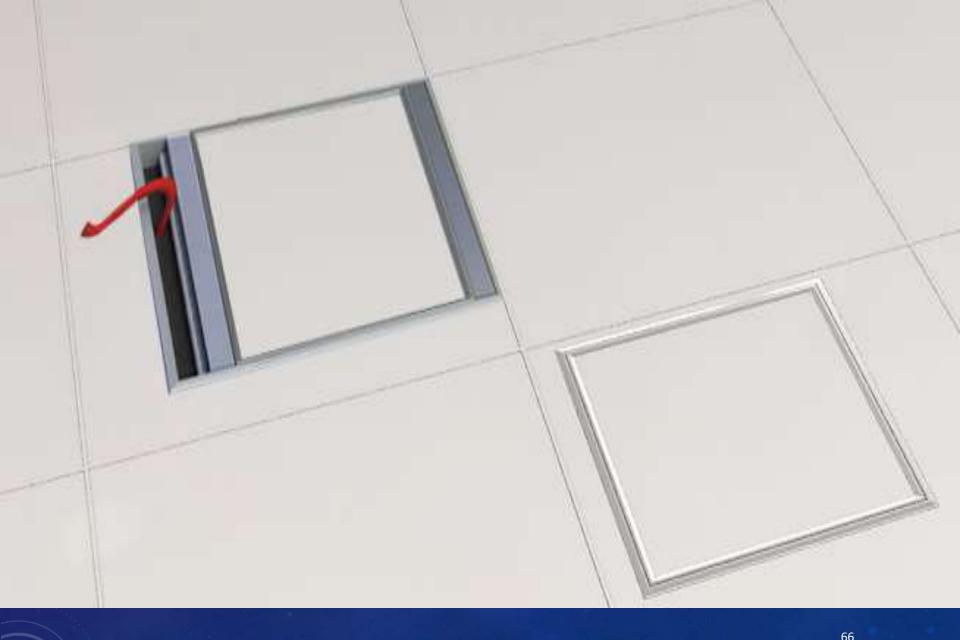

**FLOOR JUNCTION BOX** 

HTTPS://IQUBX.COM/UNDER-FLOOR-JUNCTION-BOX/

- The only Floor Junction Boxes in the country which have been certified GREENPRO by IGBC, CII
- PATENT applied design
- IQUBX Modular Floor Junction Box can be fabricated on site or modified to any size and have high load bearing capacity
- Best advantage is that the lid can take any floor finish, thus giving a seamless floor including stone, tiles, glass, wood, carpet etc
- They are highly adjustable and can be perfectly aligned with the floor finish
- IQUBX Junction Box is made of non corrosive aluminium which doesn't rust inside the floor thus protecting the cables
- The lid cover does not come loose thus no entry of dust, mites, rodents and hence no tripping and accidents

## WHY IQUBX Floor Junction Boxes are best for contemporary interiors?

Recyclable Green Building Material Ideal for LEED Projects

Lid in cavity doesn't come loose, thus, no entry of dust, mites, bugs, rodents which may damage the wires and cause disease

no accidents no tripping

Most economical solution as no wastage and can be self fabricated on site

No loose covers

means

Seam less, clean, aesthetic flooring for a contemporary interior

FLOOR CABLE RACEWAY TRUNKING SYSTEM