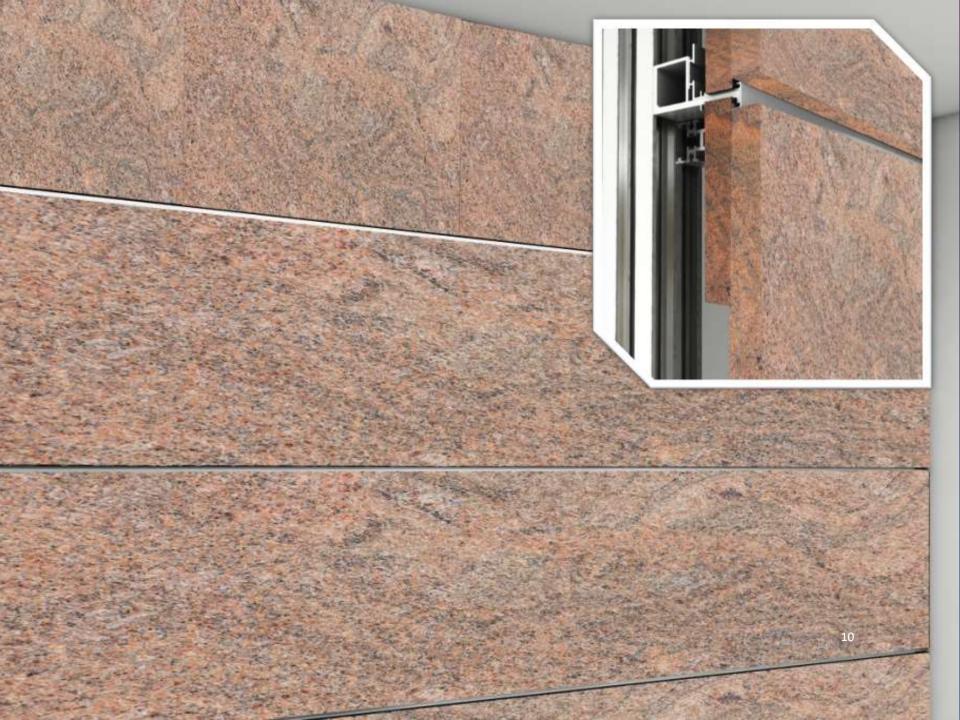

DRYWALL CLADDING ROOM PARTITION WALLS SYSTEM HTTPS://IQUBX.COM/DRY-WALL-CLADDING-ROOM-PARTITION

- Very fast to erect
- Specially designed for stone and tile cladded drywall partition or dry stone cladding
- Highly engineered sections of framework allows
  - Very strong and durable frame
  - Very strong joinery which is completely dry
  - Very high quality and flexible aesthetics
- Allows maintenance and post construction installation of services behind the stone or tile cladding. Shifting of partitions is also possible.
- Allows change of cladding stones and tiles with great ease

#### **USE CASE IN BUILDINGS**

- Ideal for making the wet areas like Toilet and pantry blocks ultra fast and with high quality of finish
- Reception and lobbies and even building facades can be clad with stone very fast with high quality finishes with this dry cladding system. Can be used for very fast site premises partitioning and room partitions with cement board finishing panels and acoustic insulation to emulate masonry characteristics