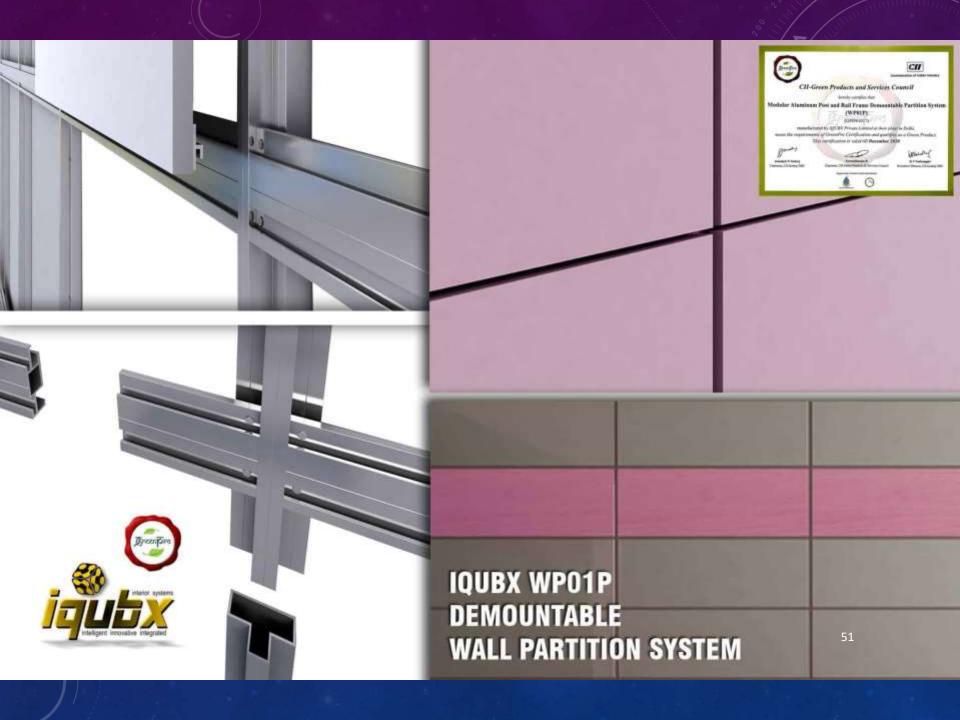

DEMOUNTABLE PANELING & PARTITION SYSTEM

HTTPS://IQUBX.COM/MODULAR-ALUMINIUM-DEMOUNTABLEPARTITION-WALL-SYSTEM/

Back to index

- The only paneling and partition systems which have been certified GREENPRO by IGBC,
   CII
- WP01 is unique modular design with easily removable/ changeable panels for easy maintenance and interior design modification
- Various panel finishes including acoustic board/ cork / pre-laminated board/ lacquered glass or boards with various finishes can be used. Groove from 0-12 mm possible
- Unique post and rail design does not require cleats or brackets for assembly. Therefore
  on site installation time is reduced drastically
- Unique design creates a continuous vertical cavity which allows electrical conduits and plumbing pipes to be laid/ changed without any cutting of the frame and at any point of time during project execution or even post construction. Continuous cavity allows laying of continuous acoustic insulation for superior acoustics
- The same systems can be used for paneling or can be doubled to create a partition for uniform aesthetics
- Comparable prices with traditional wooden finish partitions systems based on wood or aluminium frame and ply or prelam skin