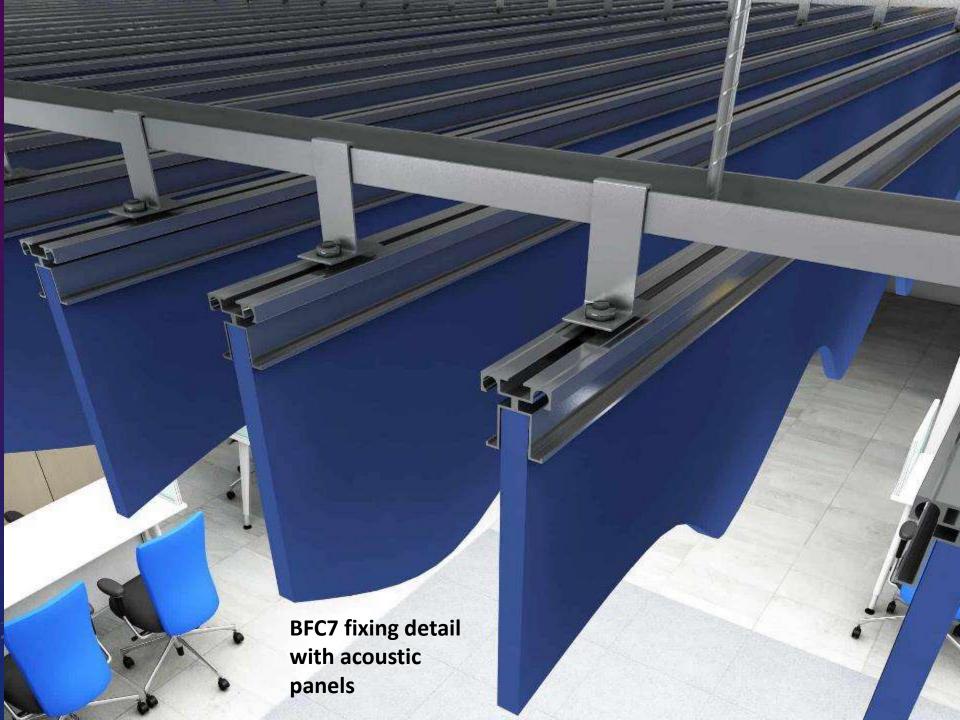

# BFC 1, 2, 12

- These are the only baffle ceilings in the country which have been certified GREENPRO by IGBC, CII
- PATENT applied design
- World's only baffle ceiling system which is modular, can be fixed in various configuration, and with changeable finishes. It can be hung vertical or at a angle of 45 degree. Elements can be combined to form different shapes
- All the exposed surfaces can incorporate multiple changeable finishes including lacquered glass, cork, laminates, polished veneer, printed vinyl etc Unique design can even incorporate LED lighting on all the surfaces
- Trendy, unique design is already in high demand for use in malls, cafeterias, offices, lobbies, residential towers and hotels
- Price is comparable to any good branded baffle ceiling system with added unique advantages of incorporating LED lighting and multiple changeable finishes