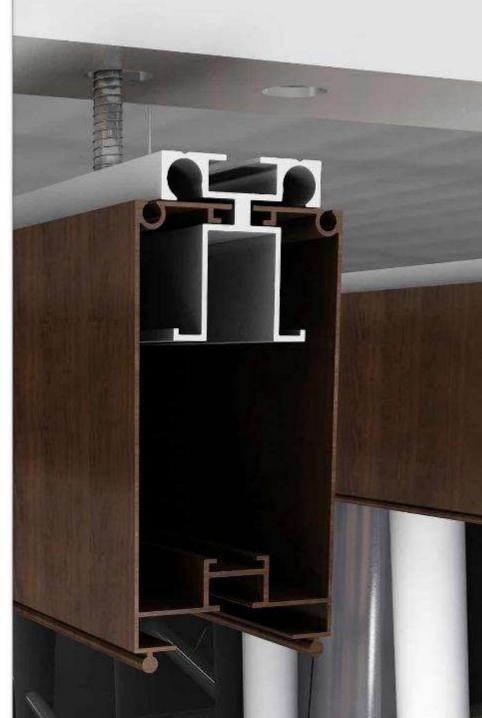

BFC5 with wood finish, single and double decked

- These baffle ceilings are under certification GREENPRO by IGBC, CII
- Very different and unique design with curved baffles
- Can be installed with all baffles looking one way as well as both ways
- Can be anodized or powder coated in any finish like wooden finishes of different shades or any solid colours