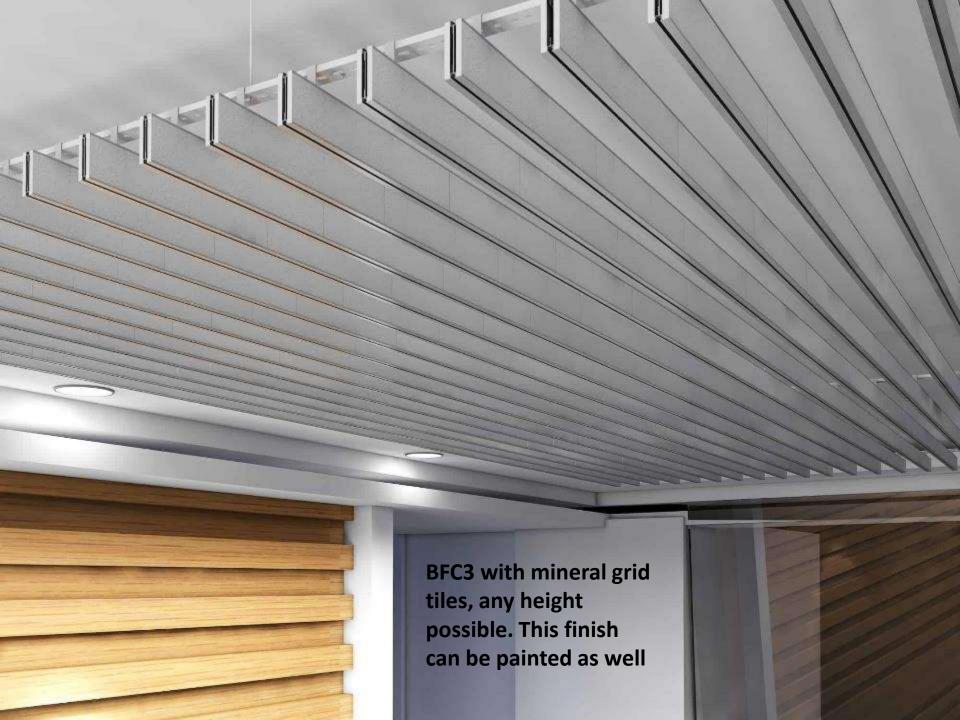

- These baffle ceilings are under certification GREENPRO by IGBC, CII
- World's only baffle ceiling system can be supplied in any height from 100mm to even 600 mm or more, and with any insert finishes.
- All the exposed surfaces can incorporate multiple finishes including mineral tile, gypsum board, cork, laminates, polished veneer, printed vinyl etc
- Use of gypsum board and minearal tile or cork can achieve very high NRC at very low rates
- Trendy, unique design can be used for any and all kind of spaces especially as it is very economic priced
- Price is very very low as the chassis construction economizes on the material and large sizes increases the center to center spacing while cost of ech baffle goes up only marginally