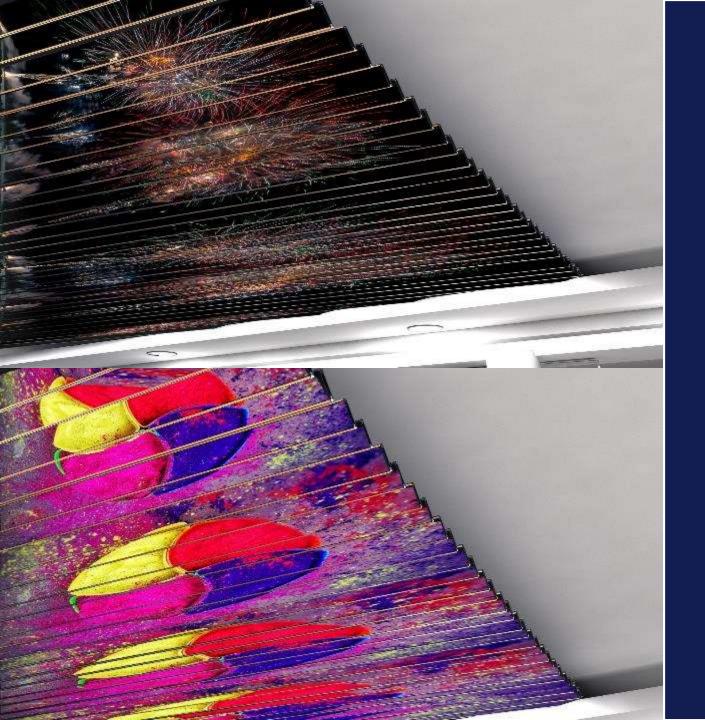

# BFC 1, 2, 12

- These are the only baffle ceilings in the country which have been certified GREENPRO by IGBC, CII
- PATENT applied design
- World's only baffle ceiling system which is modular, can be fixed in various configuration, and with changeable finishes. It can be hung vertical or at a angle of 45 degree. Elements can be combined to form different shapes
- All the exposed surfaces can incorporate multiple changeable finishes including lacquered glass, cork, laminates, polished veneer, printed vinyl etc Unique design can even incorporate LED lighting on all the surfaces
- Trendy, unique design is already in high demand for use in malls, cafeterias, offices, lobbies, residential towers and hotels
- Price is comparable to any good branded baffle ceiling system with added unique advantages of incorporating LED lighting and multiple changeable finishes

All the exposed surfaces can incorporate multiple changeable finishes including lacquered glass, cork, laminates, polished veneer, printed vinyl etc

These finishes can be changed at will, depending on the occasion, to create an event