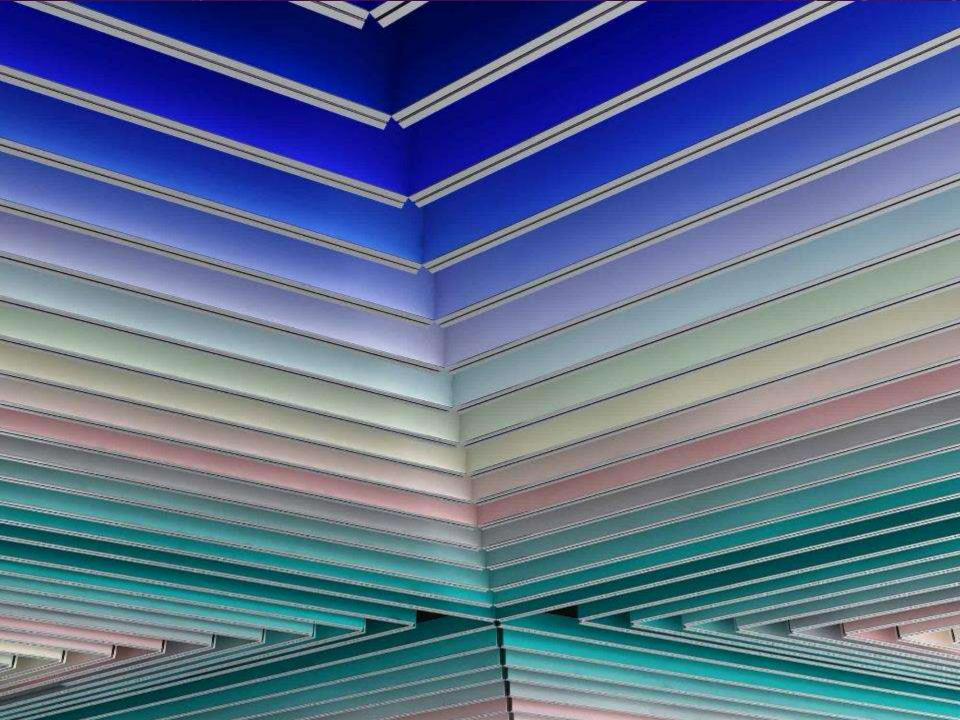

- These baffle ceilings are under certification GREENPRO by IGBC, CII
- World's only baffle ceiling system can be supplied in any height from 100mm to even 600 mm or more, and with any insert finishes.
- All the exposed surfaces can incorporate multiple finishes including mineral tile, gypsum board, cork, laminates, polished veneer, printed vinyl etc
- Use of gypsum board and minearal tile or cork can achieve very high NRC at very low rates
- Trendy, unique design can be used for any and all kind of spaces especially as it is very economic priced
- Price is very very low as the chassis construction economizes on the material and large sizes increases the center to center spacing while cost of ech baffle goes up only marginally