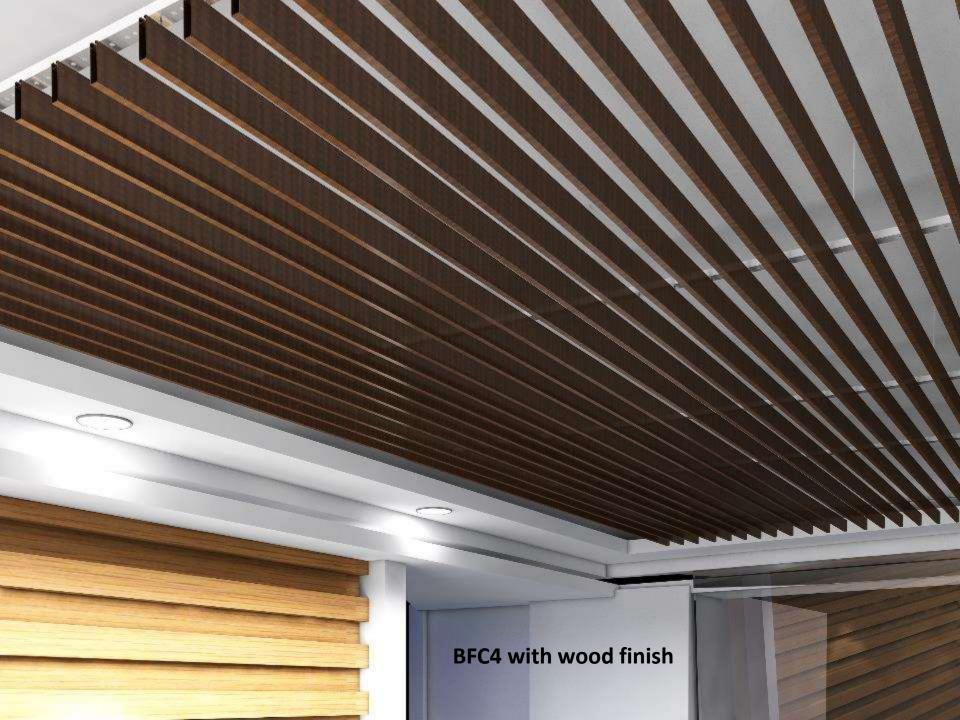

- These baffle ceilings are under certification GREENPRO by IGBC, CII
- Generic box section 25 x 100 size
- Can be anodized or powder coated in any finish like wooden finishes of different shades or any solid colours
- Can be installed with very simple proprietary hook section or directly with M5 bolts
- Price is very competitive vis-à-vis other brands

BFC4 with wood finish, fixing detail directly with M5 bolt and with help of proprietary hook

- These baffle ceilings are under certification GREENPRO by IGBC, CII
- Very innovative stackable system can be stacked in any numbers
- Can be installed in two ways upside as well as reversed with bottoms up (for incorporating lighting)
- Can incorporate LED lighting at bottom in entire or part length, as desired
- Can be anodized or powder coated in any finish like wooden finishes of different shades or any solid colours
- Can be installed with very simple proprietary hook section or directly with M5 bolts
- Price is very competitive vis-à-vis other brands