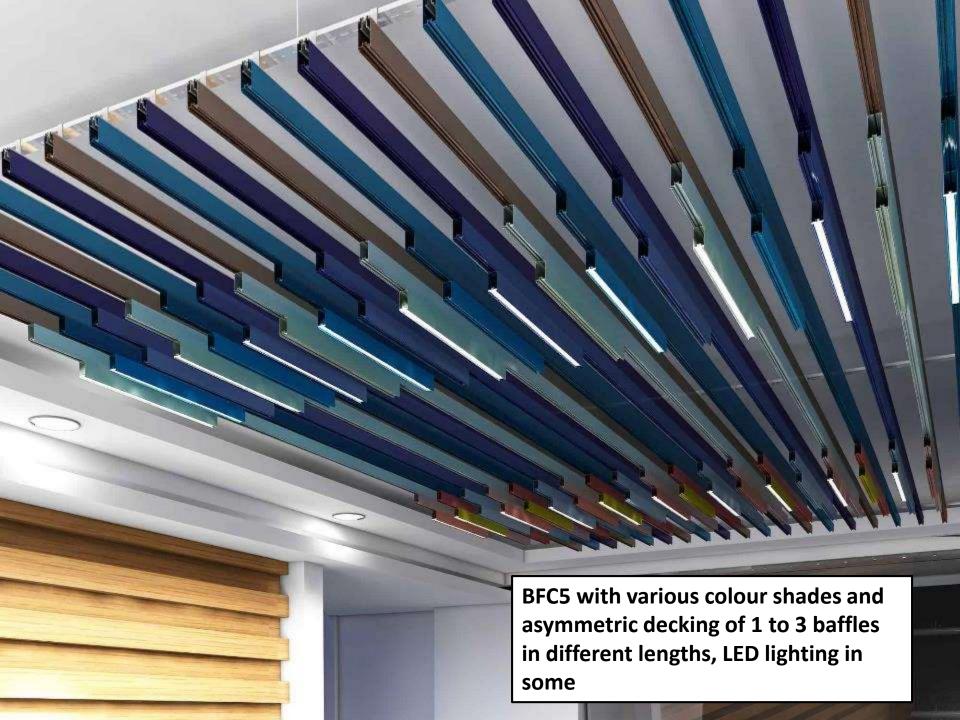

# BFC 1, 2, 12

- These are the only baffle ceilings in the country which have been certified GREENPRO by IGBC, CII
- PATENT applied design
- World's only baffle ceiling system which is modular, can be fixed in various configuration, and with changeable finishes. It can be hung vertical or at a angle of 45 degree. Elements can be combined to form different shapes
- All the exposed surfaces can incorporate multiple changeable finishes including lacquered glass, cork, laminates, polished veneer, printed vinyl etc Unique design can even incorporate LED lighting on all the surfaces
- Trendy, unique design is already in high demand for use in malls, cafeterias, offices, lobbies, residential towers and hotels
- Price is comparable to any good branded baffle ceiling system with added unique advantages of incorporating LED lighting and multiple changeable finishes

All the exposed surfaces can incorporate multiple changeable finishes including lacquered glass, cork, laminates, polished veneer, printed vinyl etc

These finishes can be changed at will, depending on the occasion, to create an event