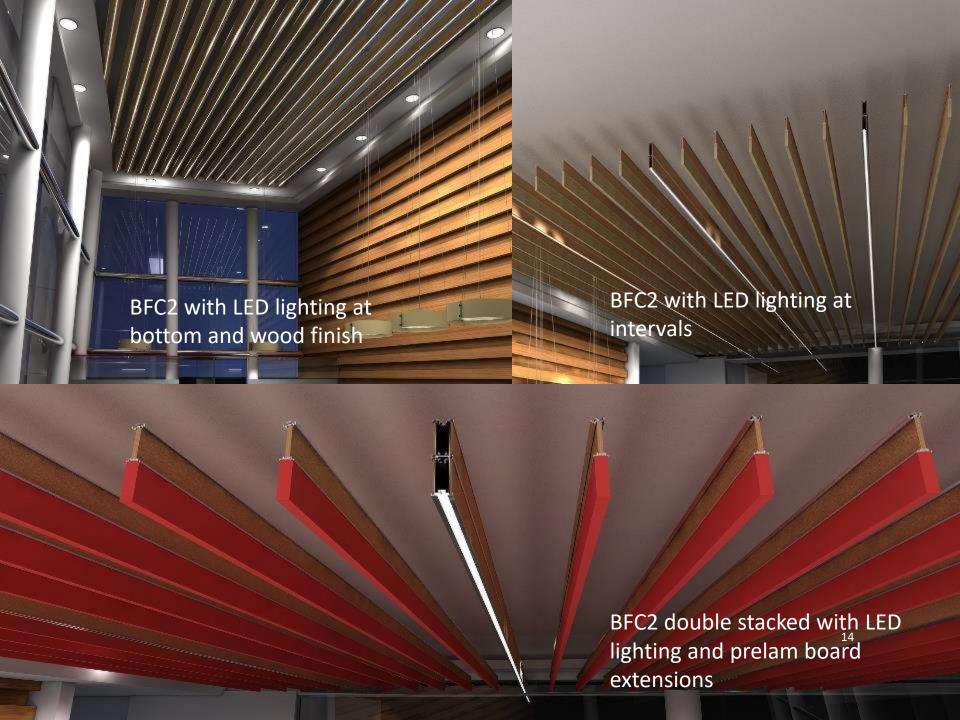

# BFC 1, 2, 12

- These are the only baffle ceilings in the country which have been certified GREENPRO by IGBC, CII
- PATENT applied design
- World's only baffle ceiling system which is modular, can be fixed in various configuration, and with changeable finishes. It can be hung vertical or at a angle of 45 degree. Elements can be combined to form different shapes
- All the exposed surfaces can incorporate multiple changeable finishes including lacquered glass, cork, laminates, polished veneer, printed vinyl etc Unique design can even incorporate LED lighting on all the surfaces
- Trendy, unique design is already in high demand for use in malls, cafeterias, offices, lobbies, residential towers and hotels
- Price is comparable to any good branded baffle ceiling system with added unique advantages of incorporating LED lighting and multiple changeable finishes

All the exposed surfaces can incorporate multiple changeable finishes including lacquered glass, cork, laminates, polished veneer, printed vinyl etc

These finishes can be changed at will, depending on the occasion, to create an event