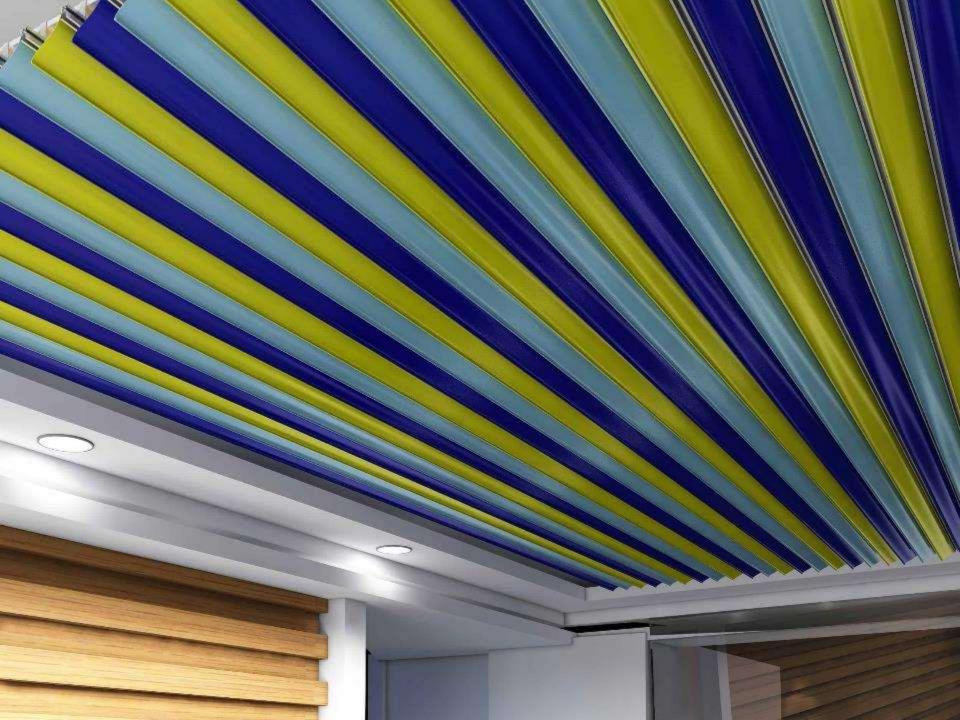

# BFC 1, 2, 12

- These are the only baffle ceilings in the country which have been certified GREENPRO by IGBC, CII
- PATENT applied design
- World's only baffle ceiling system which is modular, can be fixed in various configuration, and with changeable finishes. It can be hung vertical or at a angle of 45 degree. Elements can be combined to form different shapes
- All the exposed surfaces can incorporate multiple changeable finishes including lacquered glass, cork, laminates, polished veneer, printed vinyl etc Unique design can even incorporate LED lighting on all the surfaces
- Trendy, unique design is already in high demand for use in malls, cafeterias, offices, lobbies, residential towers and hotels
- Price is comparable to any good branded baffle ceiling system with added unique advantages of incorporating LED lighting and multiple changeable finishes

All the exposed surfaces can incorporate multiple changeable finishes including lacquered glass, cork, laminates, polished veneer, printed vinyl etc

These finishes can be changed at will, depending on the occasion, to create an event