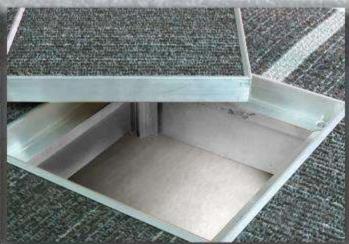

**FLOOR JUNCTION BOX** 

HTTPS://IQUBX.COM/UNDER-FLOOR-JUNCTION-BOX/

- The only Floor Junction Boxes in the country which have been certified GREENPRO by IGBC, CII
- PATENT applied design
- IQUBX Modular Floor Junction Box can be fabricated on site or modified to any size and have high load bearing capacity
- Best advantage is that the lid can take any floor finish, thus giving a seamless floor including stone, tiles, glass, wood, carpet etc
- They are highly adjustable and can be perfectly aligned with the floor finish
- IQUBX Junction Box is made of non corrosive aluminium which doesn't rust inside the floor thus protecting the cables
- The lid cover does not come loose thus no entry of dust, mites, rodents and hence no tripping and accidents

## WHY IQUBX Floor Junction Boxes are best for contemporary interiors?

Recyclable Green Building Material Ideal for LEED Projects

Lid in cavity doesn't come loose, thus, no entry of dust, mites, bugs, rodents which may damage the wires and cause disease

no accidents no tripping

Most economical solution as no wastage and can be self fabricated on site

No loose covers

means

Seam less, clean, aesthetic flooring for a contemporary interior

FLOOR CABLE RACEWAY TRUNKING SYSTEM