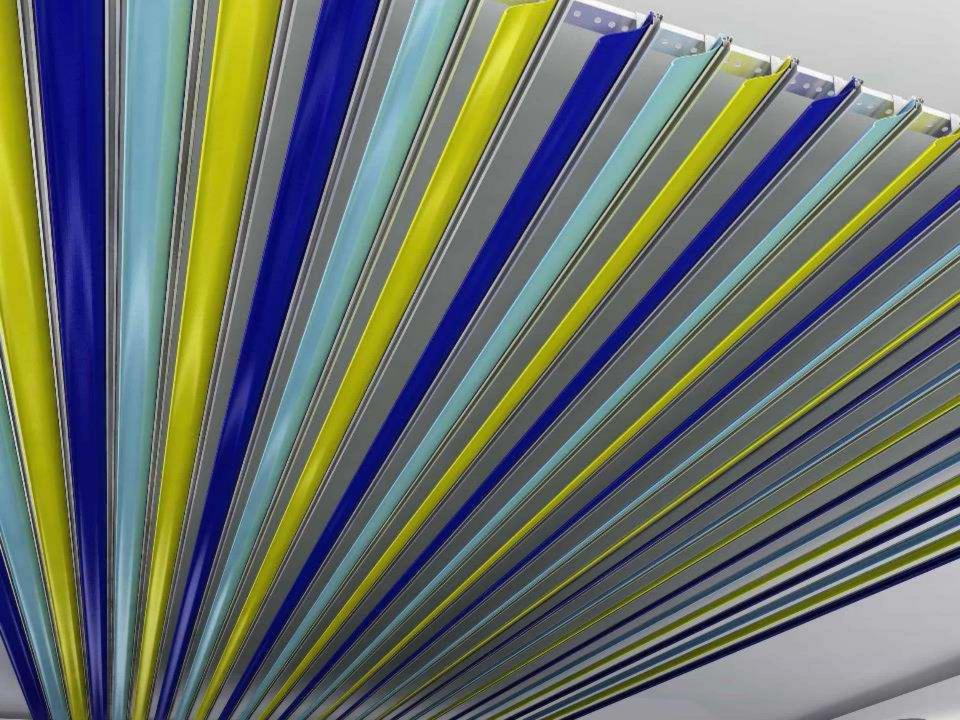

# BFC 1, 2, 12

- These are the only baffle ceilings in the country which have been certified GREENPRO by IGBC, CII
- PATENT applied design
- World's only baffle ceiling system which is modular, can be fixed in various configuration, and with changeable finishes. It can be hung vertical or at a angle of 45 degree. Elements can be combined to form different shapes
- All the exposed surfaces can incorporate multiple changeable finishes including lacquered glass, cork, laminates, polished veneer, printed vinyl etc Unique design can even incorporate LED lighting on all the surfaces
- Trendy, unique design is already in high demand for use in malls, cafeterias, offices, lobbies, residential towers and hotels
- Price is comparable to any good branded baffle ceiling system with added unique advantages of incorporating LED lighting and multiple changeable finishes

All the exposed surfaces can incorporate multiple changeable finishes including lacquered glass, cork, laminates, polished veneer, printed vinyl etc

These finishes can be changed at will, depending on the occasion, to create an event