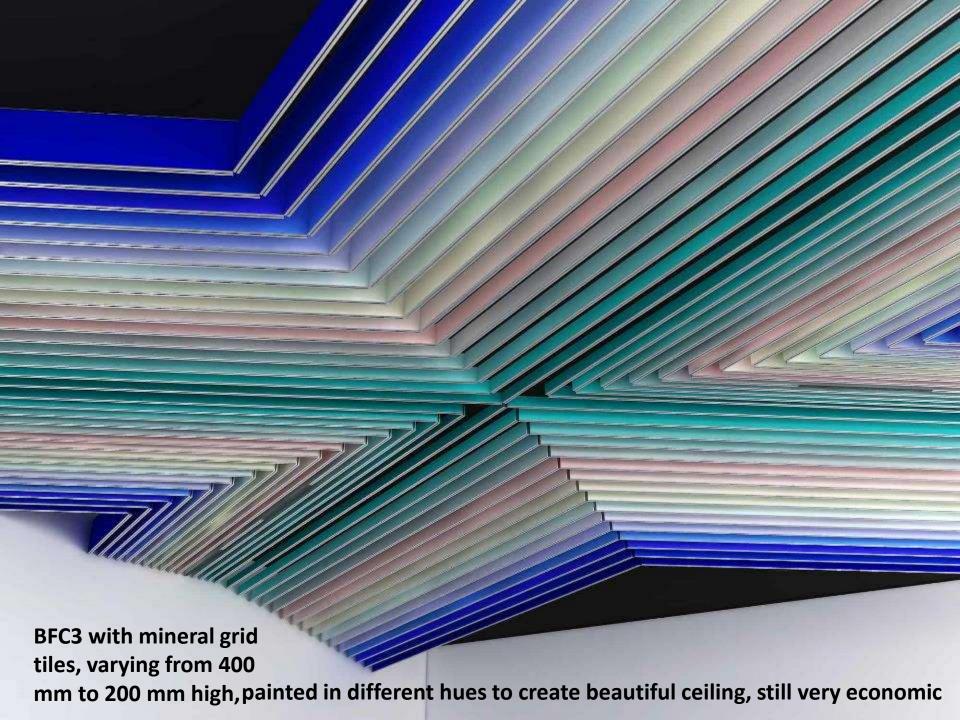

- These baffle ceilings are under certification GREENPRO by IGBC, CII
- World's only baffle ceiling system can be supplied in any height from 100mm to even 600 mm or more, and with any insert finishes.
- All the exposed surfaces can incorporate multiple finishes including mineral tile, gypsum board, cork, laminates, polished veneer, printed vinyl etc
- Use of gypsum board and minearal tile or cork can achieve very high NRC at very low rates
- Trendy, unique design can be used for any and all kind of spaces especially as it is very economic priced
- Price is very very low as the chassis construction economizes on the material and large sizes increases the center to center spacing while cost of ech baffle goes up only marginally