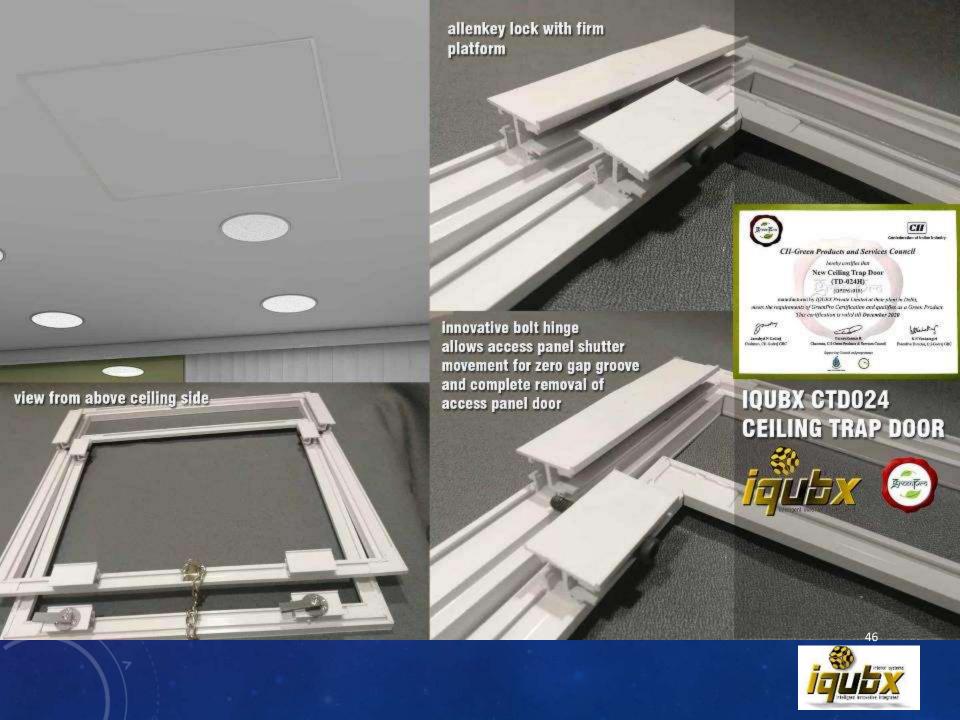

Back to index

**IQUBX** 

**CEILING TRAP DOORS** 

HTTPS://IQUBX.COM/ACCESS-CEILING-TRAP-DOOR/

- IQUBX ceiling trap doors are the only trap doors which have been certified GREENPRO by IGBC, CII
- Various models available as per client requirement
- Can be fabricated very fast in any size as per requirement. Iqubx ceiling trap doors are the only one in the country which can be supplied in very big sizes upto 8'X4'
- A unique stiffening element doesn't allow large doors to warp/ sag even for big sizes. IQUBX trap doors are very strong and durable
- Unique Hinge systems do not allow shutters to fall accidently and are very safe
- IQUBX ceiling trap doors are the only one which can be fitted in POP ceiling
- Zero maintenance, very safe and excellent finish
- IQUBX ceiling trap doors are comparable in pricing to any other "jugaad" systems, imported Chinese ones, or traditional wooden shutters fixed with auto-closing hinge in wooden frame