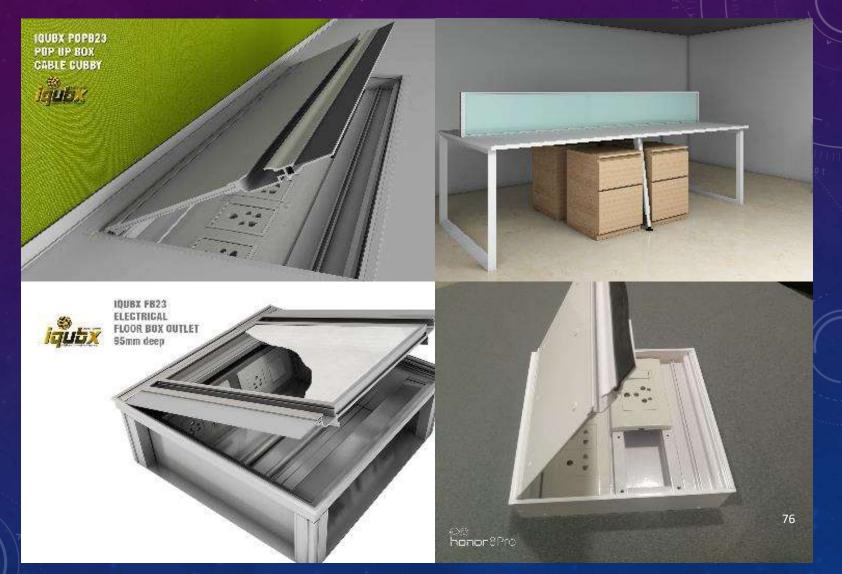

**FLOOR JUNCTION BOX** 

HTTPS://IQUBX.COM/UNDER-FLOOR-JUNCTION-BOX/

- The only Floor Junction Boxes in the country which have been certified GREENPRO by IGBC, CII
- PATENT applied design
- IQUBX Modular Floor Junction Box can be fabricated on site or modified to any size and have high load bearing capacity
- Best advantage is that the lid can take any floor finish, thus giving a seamless floor including stone, tiles, glass, wood, carpet etc
- They are highly adjustable and can be perfectly aligned with the floor finish
- IQUBX Junction Box is made of non corrosive aluminium which doesn't rust inside the floor thus protecting the cables
- The lid cover does not come loose thus no entry of dust, mites, rodents and hence no tripping and accidents

## WHY IQUBX Floor Junction Boxes are best for contemporary interiors?

Recyclable Green Building Material Ideal for LEED Projects

Lid in cavity doesn't come loose, thus, no entry of dust, mites, bugs, rodents which may damage the wires and cause disease

no accidents no tripping

Most economical solution as no wastage and can be self fabricated on site

No loose covers

means

Seam less, clean, aesthetic flooring for a contemporary interior

FLOOR CABLE RACEWAY TRUNKING SYSTEM