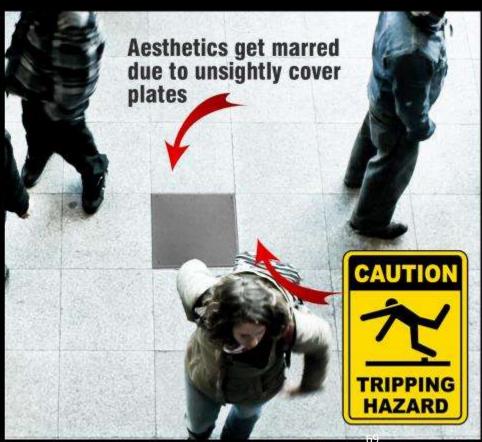

# WHY?

GI Floor Junction Box are not good enough!

## WHY IQUBX Floor Junction Boxes are best for contemporary interiors?

Recyclable Green Building Material Ideal for LEED Projects

Lid in cavity doesn't come loose, thus, no entry of dust, mites, bugs, rodents which may damage the wires and cause disease

no accidents no tripping

Most economical solution as no wastage and can be self fabricated on site

No loose covers

means

Seam less, clean, aesthetic flooring for a contemporary interior

FLOOR CABLE RACEWAY TRUNKING SYSTEM