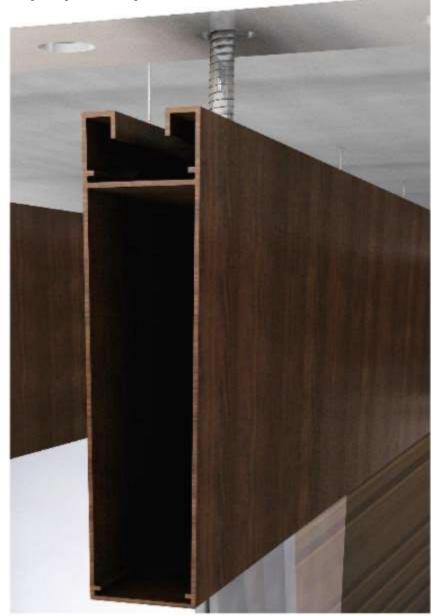

- These baffle ceilings are under certification GREENPRO by IGBC, CII
- Generic box section 25 x 100 size
- Can be anodized or powder coated in any finish like wooden finishes of different shades or any solid colours
- Can be installed with very simple proprietary hook section or directly with M5 bolts
- Price is very competitive vis-à-vis other brands

BFC4 with wood finish, fixing detail directly with M5 bolt and with help of proprietary hook

- These baffle ceilings are under certification GREENPRO by IGBC, CII
- Very innovative stackable system can be stacked in any numbers
- Can be installed in two ways upside as well as reversed with bottoms up (for incorporating lighting)
- Can incorporate LED lighting at bottom in entire or part length, as desired
- Can be anodized or powder coated in any finish like wooden finishes of different shades or any solid colours
- Can be installed with very simple proprietary hook section or directly with M5 bolts
- Price is very competitive vis-à-vis other brands