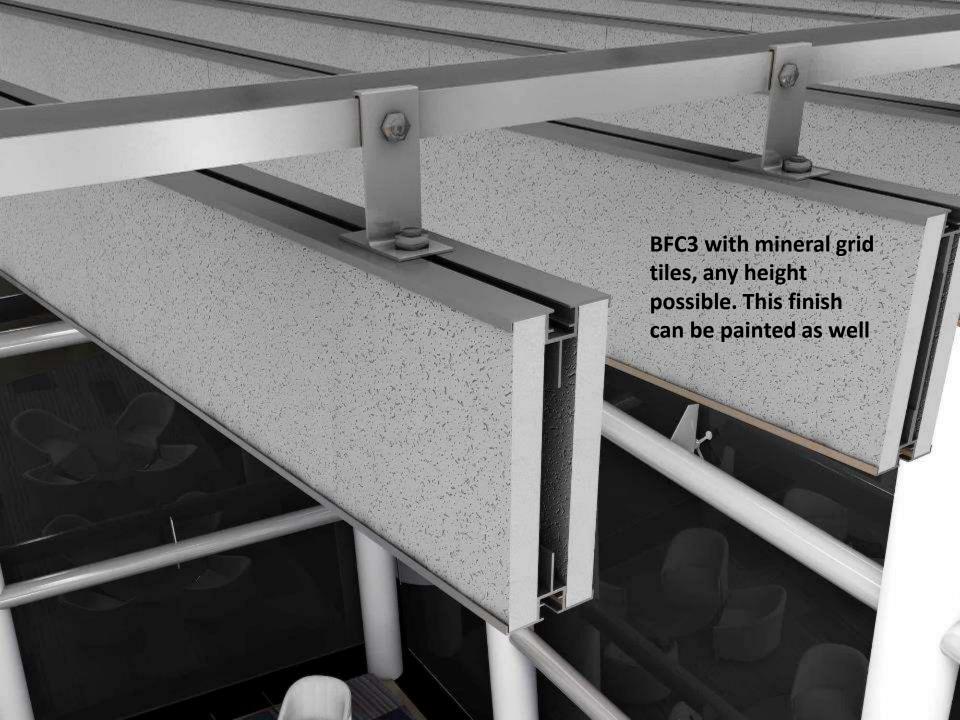

- These baffle ceilings are under certification GREENPRO by IGBC, CII
- World's only baffle ceiling system can be supplied in any height from 100mm to even 600 mm or more, and with any insert finishes.
- All the exposed surfaces can incorporate multiple finishes including mineral tile, gypsum board, cork, laminates, polished veneer, printed vinyl etc
- Use of gypsum board and minearal tile or cork can achieve very high NRC at very low rates
- Trendy, unique design can be used for any and all kind of spaces especially as it is very economic priced
- Price is very very low as the chassis construction economizes on the material and large sizes increases the center to center spacing while cost of ech baffle goes up only marginally