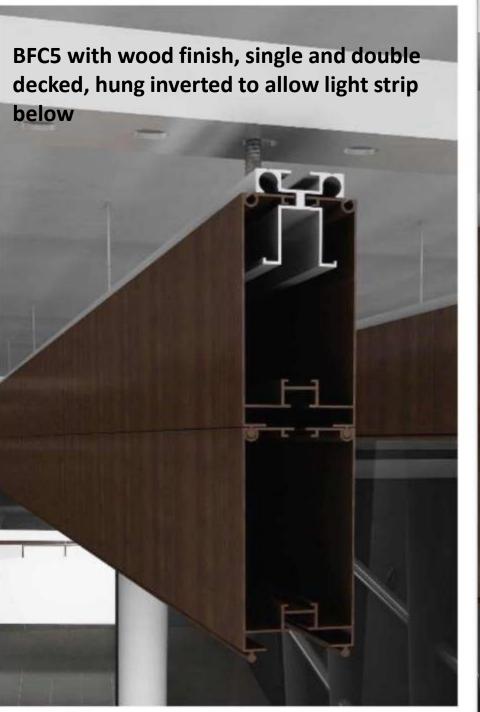

BFC5 with wood finish, single and double decked

- These baffle ceilings are under certification GREENPRO by IGBC, CII
- Very different and unique design with curved baffles
- Can be installed with all baffles looking one way as well as both ways
- Can be anodized or powder coated in any finish like wooden finishes of different shades or any solid colours