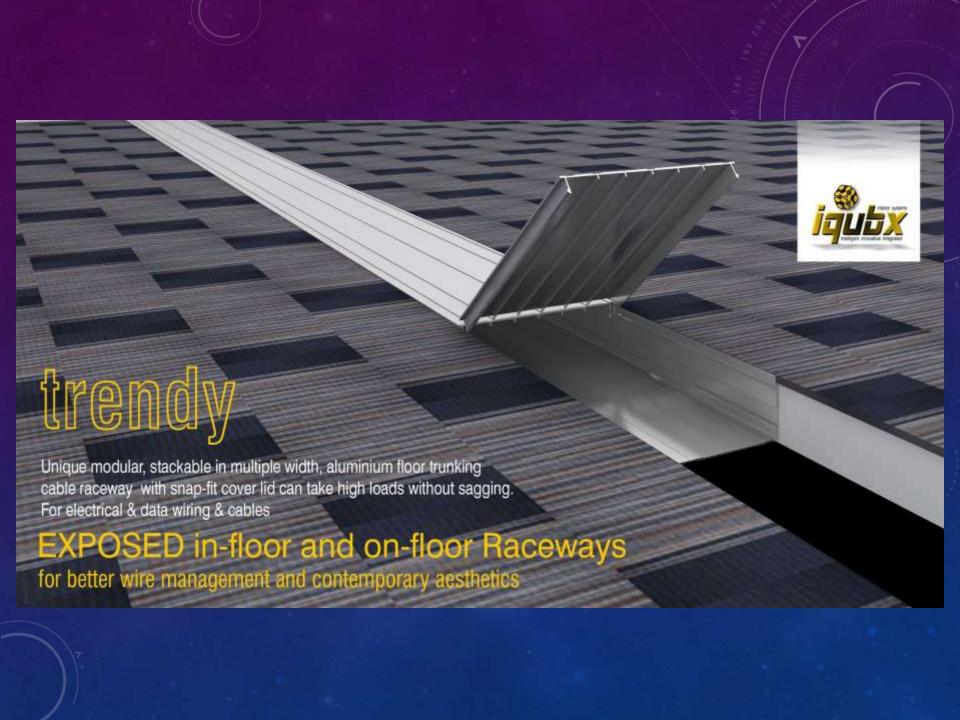

HTTPS://IQUBX.COM/FLOOR-CABLE-RACEWAY/

- Certified GREENPRO by IGBC, CII
- IQUBX Modular Floor Cable Raceway are ready to install at site under floor, on floor & on walls. Ideal for use in all under-floor and on-floor cabling and wiring
- Best advantage is that snap fit assembly of cover which is fast there is no use of screws
- Aluminium is a non-magnetic material, therefore, ideal for data cabling
- Aluminium raceways won't rust or corrode and will provide excellent protection to cables
- Easy access for maintenance with on-floor laying of raceways
- Best used with IQUBX floor junction boxes