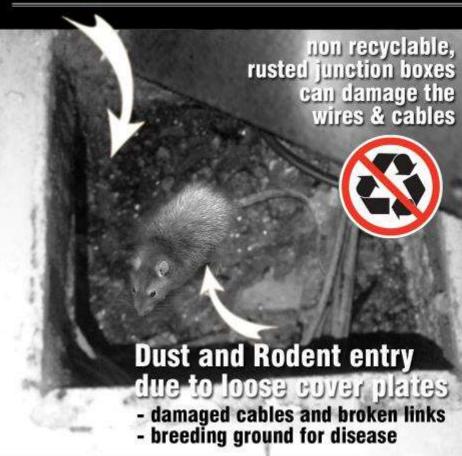

## WHY IQUBX Floor Junction Boxes are best for contemporary interiors?

Recyclable Green Building Material Ideal for LEED Projects

Lid in cavity doesn't come loose, thus, no entry of dust, mites, bugs, rodents which may damage the wires and cause disease

no accidents no tripping

Most economical solution as no wastage and can be self fabricated on site

No loose covers

means

Seam less, clean, aesthetic flooring for a contemporary interior

FLOOR CABLE RACEWAY TRUNKING SYSTEM