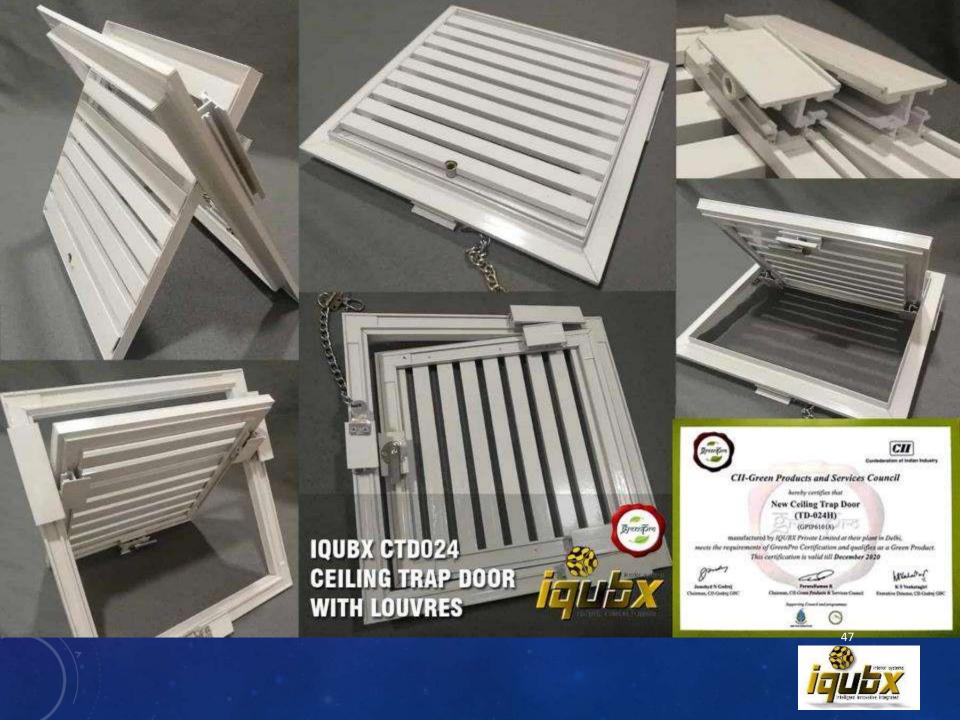

Back to index

**IQUBX** 

**CEILING TRAP DOORS** 

HTTPS://IQUBX.COM/ACCESS-CEILING-TRAP-DOOR/

- IQUBX ceiling trap doors are the only trap doors which have been certified GREENPRO by IGBC, CII
- Various models available as per client requirement
- Can be fabricated very fast in any size as per requirement. Iqubx ceiling trap doors are the only one in the country which can be supplied in very big sizes upto 8'X4'
- A unique stiffening element doesn't allow large doors to warp/ sag even for big sizes. IQUBX trap doors are very strong and durable
- Unique Hinge systems do not allow shutters to fall accidently and are very safe
- IQUBX ceiling trap doors are the only one which can be fitted in POP ceiling
- Zero maintenance, very safe and excellent finish
- IQUBX ceiling trap doors are comparable in pricing to any other "jugaad" systems, imported Chinese ones, or traditional wooden shutters fixed with auto-closing hinge in wooden frame