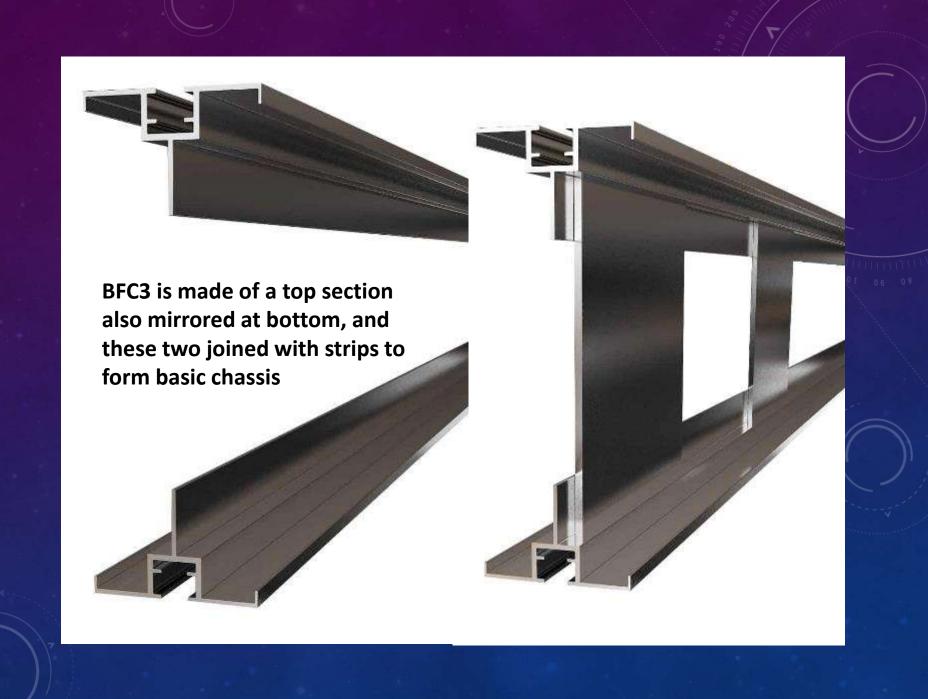

# BFC 1, 2, 12

- These are the only baffle ceilings in the country which have been certified GREENPRO by IGBC, CII
- PATENT applied design
- World's only baffle ceiling system which is modular, can be fixed in various configuration, and with changeable finishes. It can be hung vertical or at a angle of 45 degree. Elements can be combined to form different shapes
- All the exposed surfaces can incorporate multiple changeable finishes including lacquered glass, cork, laminates, polished veneer, printed vinyl etc Unique design can even incorporate LED lighting on all the surfaces
- Trendy, unique design is already in high demand for use in malls, cafeterias, offices, lobbies, residential towers and hotels
- Price is comparable to any good branded baffle ceiling system with added unique advantages of incorporating LED lighting and multiple changeable finishes