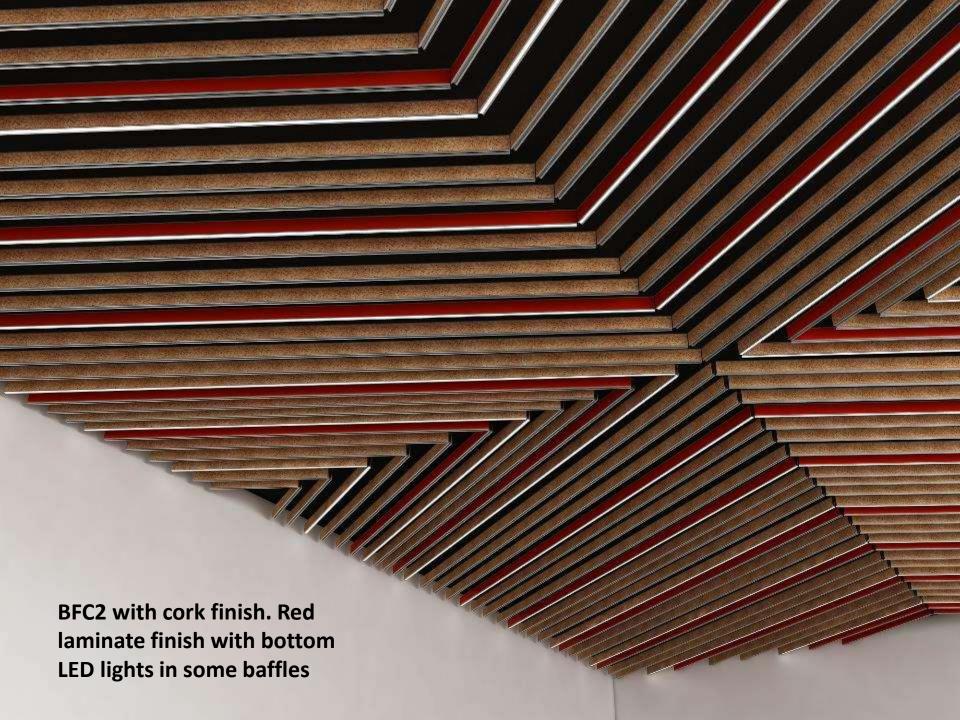

# BFC 1, 2, 12

- These are the only baffle ceilings in the country which have been certified GREENPRO by IGBC, CII
- PATENT applied design
- World's only baffle ceiling system which is modular, can be fixed in various configuration, and with changeable finishes. It can be hung vertical or at a angle of 45 degree. Elements can be combined to form different shapes
- All the exposed surfaces can incorporate multiple changeable finishes including lacquered glass, cork, laminates, polished veneer, printed vinyl etc Unique design can even incorporate LED lighting on all the surfaces
- Trendy, unique design is already in high demand for use in malls, cafeterias, offices, lobbies, residential towers and hotels
- Price is comparable to any good branded baffle ceiling system with added unique advantages of incorporating LED lighting and multiple changeable finishes

All the exposed surfaces can incorporate multiple changeable finishes including lacquered glass, cork, laminates, polished veneer, printed vinyl etc

These finishes can be changed at will, depending on the occasion, to create an event