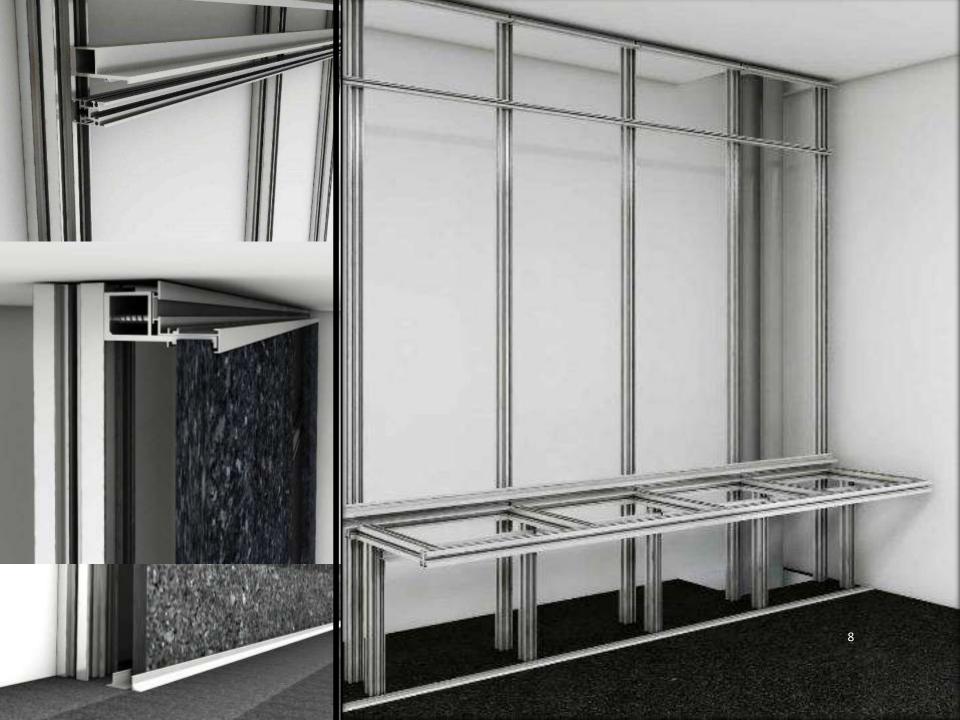

DRYWALL CLADDING ROOM PARTITION WALLS SYSTEM HTTPS://IQUBX.COM/DRY-WALL-CLADDING-ROOM-PARTITION

- Very fast to erect
- Specially designed for stone and tile cladded drywall partition or dry stone cladding
- Highly engineered sections of framework allows
  - Very strong and durable frame
  - Very strong joinery which is completely dry
  - Very high quality and flexible aesthetics
- Allows maintenance and post construction installation of services behind the stone or tile cladding. Shifting of partitions is also possible.
- Allows change of cladding stones and tiles with great ease

#### **USE CASE IN BUILDINGS**

- Ideal for making the wet areas like Toilet and pantry blocks ultra fast and with high quality of finish
- Reception and lobbies and even building facades can be clad with stone very fast with high quality finishes with this dry cladding system. Can be used for very fast site premises partitioning and room partitions with cement board finishing panels and acoustic insulation to emulate masonry characteristics