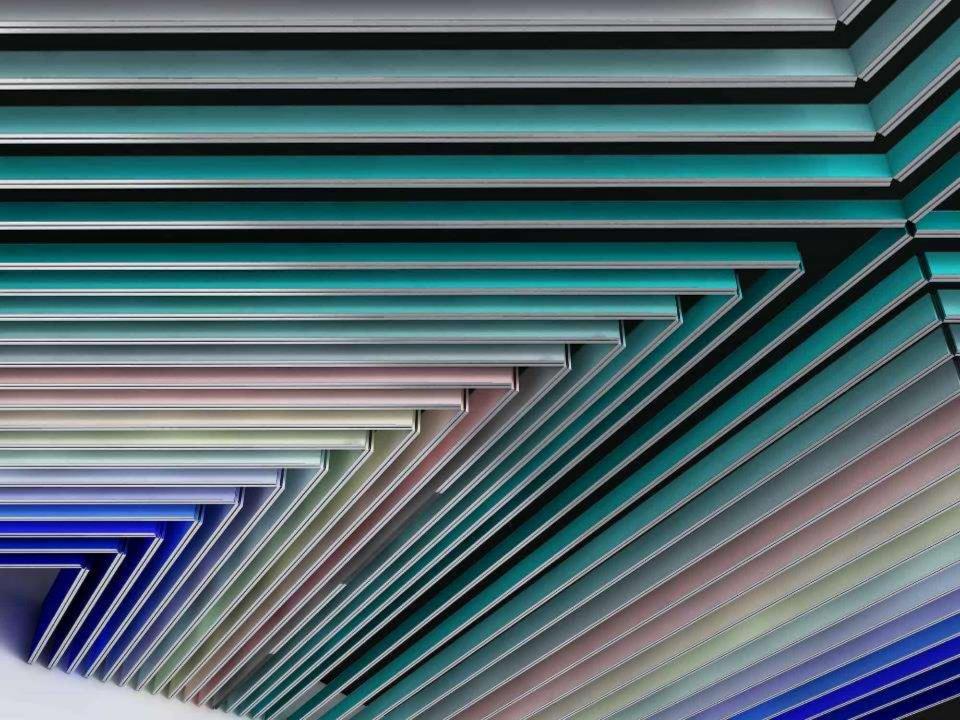

- These baffle ceilings are under certification GREENPRO by IGBC, CII
- World's only baffle ceiling system can be supplied in any height from 100mm to even 600 mm or more, and with any insert finishes.
- All the exposed surfaces can incorporate multiple finishes including mineral tile, gypsum board, cork, laminates, polished veneer, printed vinyl etc
- Use of gypsum board and minearal tile or cork can achieve very high NRC at very low rates
- Trendy, unique design can be used for any and all kind of spaces especially as it is very economic priced
- Price is very very low as the chassis construction economizes on the material and large sizes increases the center to center spacing while cost of ech baffle goes up only marginally