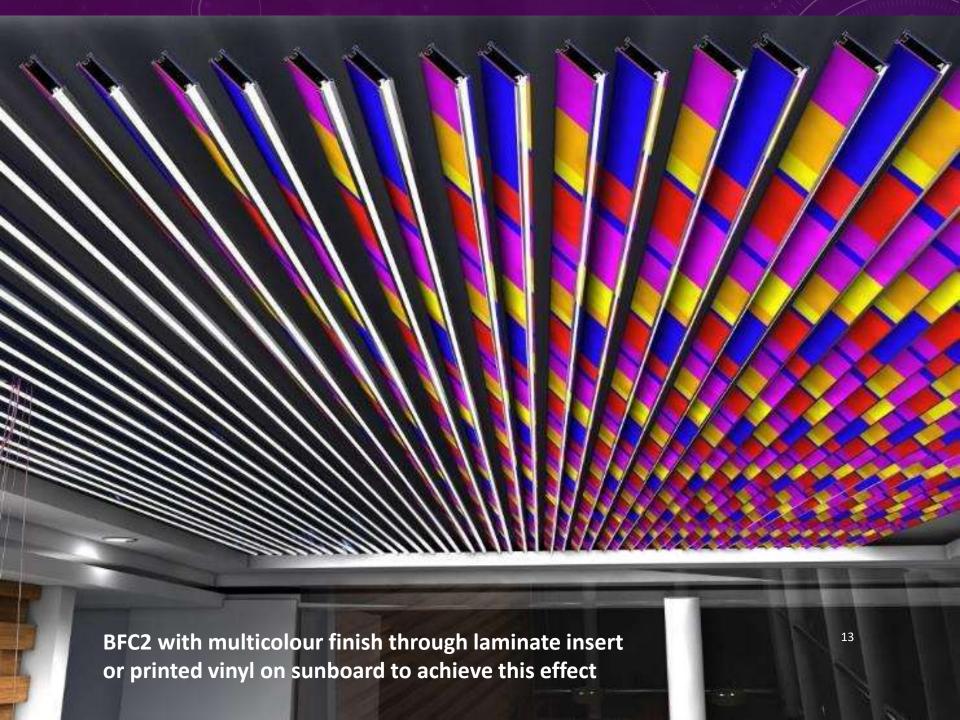

# BFC 1, 2, 12

- These are the only baffle ceilings in the country which have been certified GREENPRO by IGBC, CII
- PATENT applied design
- World's only baffle ceiling system which is modular, can be fixed in various configuration, and with changeable finishes. It can be hung vertical or at a angle of 45 degree. Elements can be combined to form different shapes
- All the exposed surfaces can incorporate multiple changeable finishes including lacquered glass, cork, laminates, polished veneer, printed vinyl etc Unique design can even incorporate LED lighting on all the surfaces
- Trendy, unique design is already in high demand for use in malls, cafeterias, offices, lobbies, residential towers and hotels
- Price is comparable to any good branded baffle ceiling system with added unique advantages of incorporating LED lighting and multiple changeable finishes

All the exposed surfaces can incorporate multiple changeable finishes including lacquered glass, cork, laminates, polished veneer, printed vinyl etc

These finishes can be changed at will, depending on the occasion, to create an event