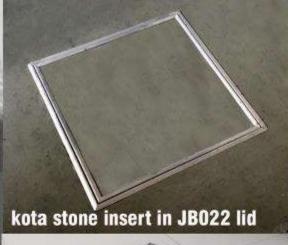

**FLOOR JUNCTION BOX** 

HTTPS://IQUBX.COM/UNDER-FLOOR-JUNCTION-BOX/

- The only Floor Junction Boxes in the country which have been certified GREENPRO by IGBC, CII
- PATENT applied design
- IQUBX Modular Floor Junction Box can be fabricated on site or modified to any size and have high load bearing capacity
- Best advantage is that the lid can take any floor finish, thus giving a seamless floor including stone, tiles, glass, wood, carpet etc
- They are highly adjustable and can be perfectly aligned with the floor finish
- IQUBX Junction Box is made of non corrosive aluminium which doesn't rust inside the floor thus protecting the cables
- The lid cover does not come loose thus no entry of dust, mites, rodents and hence no tripping and accidents