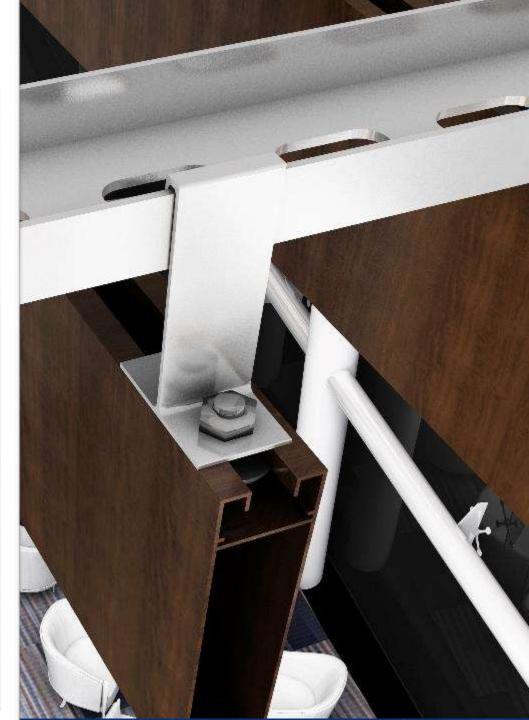

- These baffle ceilings are under certification GREENPRO by IGBC, CII
- Generic box section 25 x 100 size
- Can be anodized or powder coated in any finish like wooden finishes of different shades or any solid colours
- Can be installed with very simple proprietary hook section or directly with M5 bolts
- Price is very competitive vis-à-vis other brands

BFC4 with wood finish, fixing detail directly with M5 bolt and with help of proprietary hook

- These baffle ceilings are under certification GREENPRO by IGBC, CII
- Very innovative stackable system can be stacked in any numbers
- Can be installed in two ways upside as well as reversed with bottoms up (for incorporating lighting)
- Can incorporate LED lighting at bottom in entire or part length, as desired
- Can be anodized or powder coated in any finish like wooden finishes of different shades or any solid colours
- Can be installed with very simple proprietary hook section or directly with M5 bolts
- Price is very competitive vis-à-vis other brands