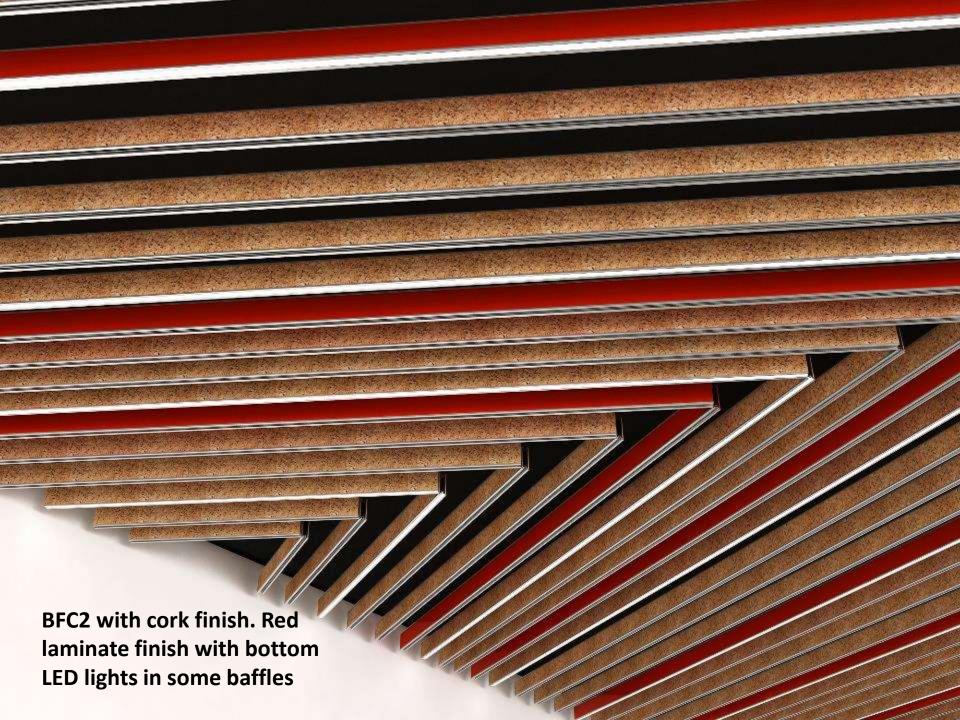

# BFC 1, 2, 12

- These are the only baffle ceilings in the country which have been certified GREENPRO by IGBC, CII
- PATENT applied design
- World's only baffle ceiling system which is modular, can be fixed in various configuration, and with changeable finishes. It can be hung vertical or at a angle of 45 degree. Elements can be combined to form different shapes
- All the exposed surfaces can incorporate multiple changeable finishes including lacquered glass, cork, laminates, polished veneer, printed vinyl etc Unique design can even incorporate LED lighting on all the surfaces
- Trendy, unique design is already in high demand for use in malls, cafeterias, offices, lobbies, residential towers and hotels
- Price is comparable to any good branded baffle ceiling system with added unique advantages of incorporating LED lighting and multiple changeable finishes

All the exposed surfaces can incorporate multiple changeable finishes including lacquered glass, cork, laminates, polished veneer, printed vinyl etc

These finishes can be changed at will, depending on the occasion, to create an event