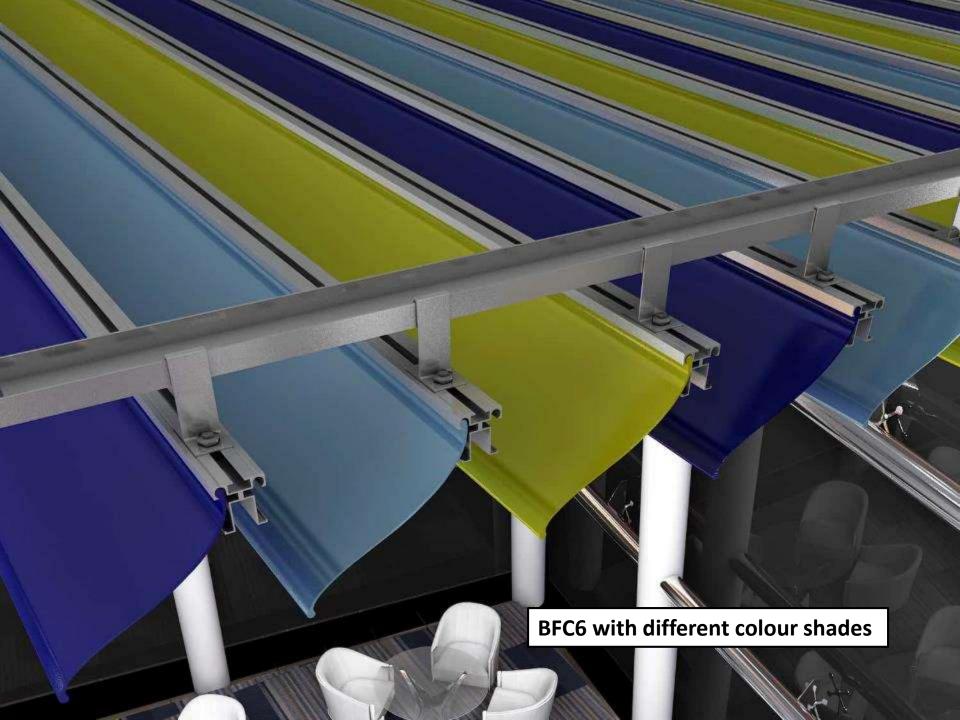

# BFC 1, 2, 12

- These are the only baffle ceilings in the country which have been certified GREENPRO by IGBC, CII
- PATENT applied design
- World's only baffle ceiling system which is modular, can be fixed in various configuration, and with changeable finishes. It can be hung vertical or at a angle of 45 degree. Elements can be combined to form different shapes
- All the exposed surfaces can incorporate multiple changeable finishes including lacquered glass, cork, laminates, polished veneer, printed vinyl etc Unique design can even incorporate LED lighting on all the surfaces
- Trendy, unique design is already in high demand for use in malls, cafeterias, offices, lobbies, residential towers and hotels
- Price is comparable to any good branded baffle ceiling system with added unique advantages of incorporating LED lighting and multiple changeable finishes

All the exposed surfaces can incorporate multiple changeable finishes including lacquered glass, cork, laminates, polished veneer, printed vinyl etc

These finishes can be changed at will, depending on the occasion, to create an event