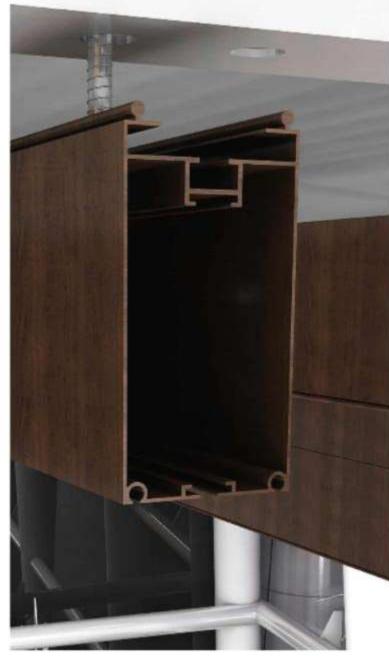

- These baffle ceilings are under certification GREENPRO by IGBC, CII
- Generic box section 25 x 100 size
- Can be anodized or powder coated in any finish like wooden finishes of different shades or any solid colours
- Can be installed with very simple proprietary hook section or directly with M5 bolts
- Price is very competitive vis-à-vis other brands

BFC4 with wood finish, fixing detail directly with M5 bolt and with help of proprietary hook

- These baffle ceilings are under certification GREENPRO by IGBC, CII
- Very innovative stackable system can be stacked in any numbers
- Can be installed in two ways upside as well as reversed with bottoms up (for incorporating lighting)
- Can incorporate LED lighting at bottom in entire or part length, as desired
- Can be anodized or powder coated in any finish like wooden finishes of different shades or any solid colours
- Can be installed with very simple proprietary hook section or directly with M5 bolts
- Price is very competitive vis-à-vis other brands