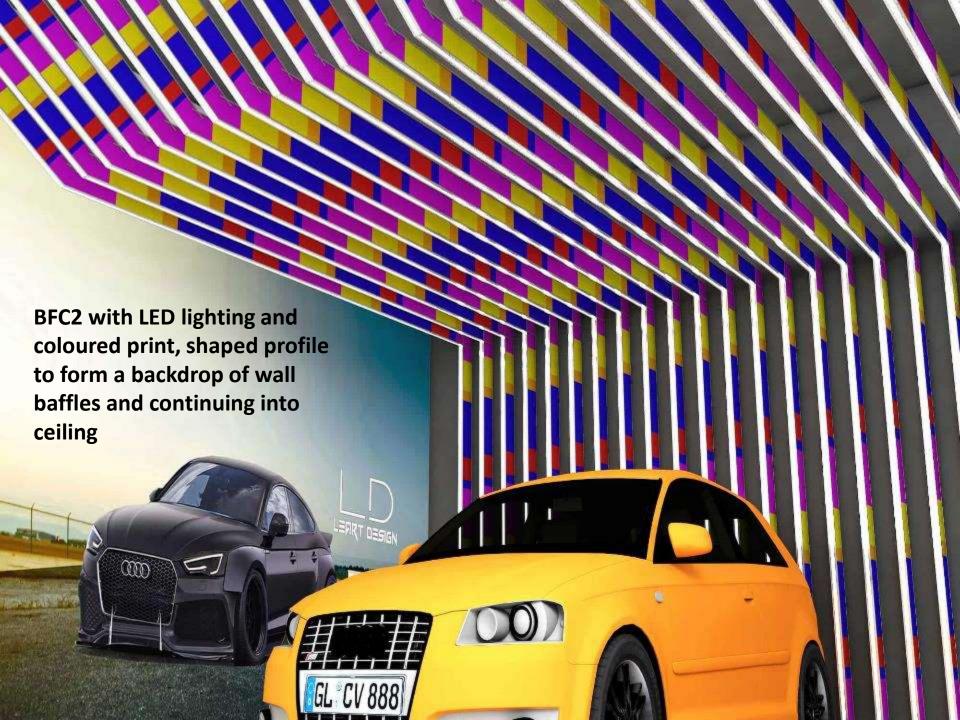

# BFC 1, 2, 12

- These are the only baffle ceilings in the country which have been certified GREENPRO by IGBC, CII
- PATENT applied design
- World's only baffle ceiling system which is modular, can be fixed in various configuration, and with changeable finishes. It can be hung vertical or at a angle of 45 degree. Elements can be combined to form different shapes
- All the exposed surfaces can incorporate multiple changeable finishes including lacquered glass, cork, laminates, polished veneer, printed vinyl etc Unique design can even incorporate LED lighting on all the surfaces
- Trendy, unique design is already in high demand for use in malls, cafeterias, offices, lobbies, residential towers and hotels
- Price is comparable to any good branded baffle ceiling system with added unique advantages of incorporating LED lighting and multiple changeable finishes

All the exposed surfaces can incorporate multiple changeable finishes including lacquered glass, cork, laminates, polished veneer, printed vinyl etc

These finishes can be changed at will, depending on the occasion, to create an event