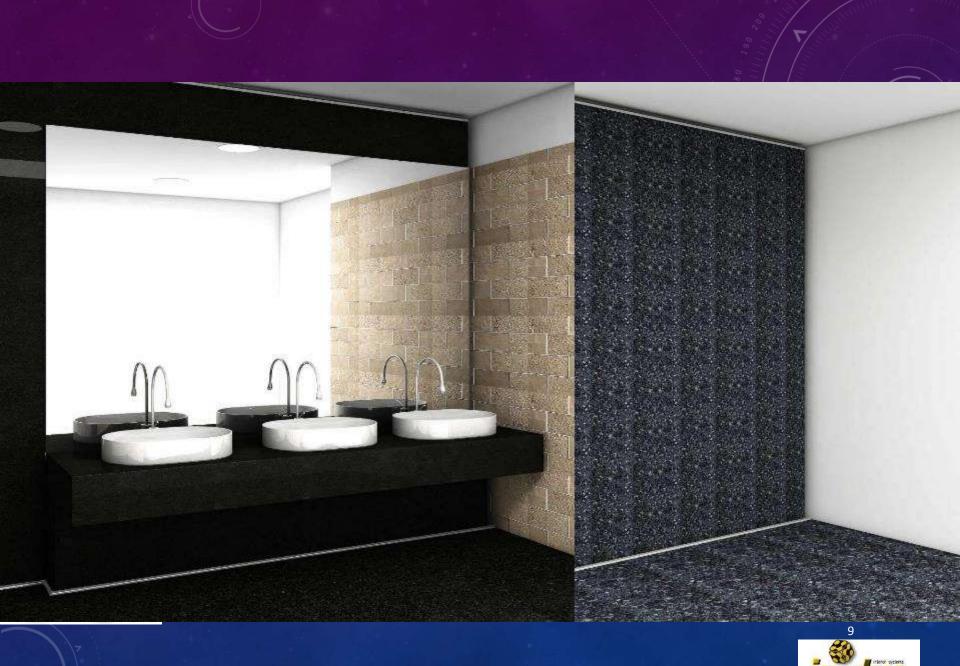

DRYWALL CLADDING ROOM PARTITION WALLS SYSTEM HTTPS://IQUBX.COM/DRY-WALL-CLADDING-ROOM-PARTITION

- Very fast to erect
- Specially designed for stone and tile cladded drywall partition or dry stone cladding
- Highly engineered sections of framework allows
  - Very strong and durable frame
  - Very strong joinery which is completely dry
  - Very high quality and flexible aesthetics
- Allows maintenance and post construction installation of services behind the stone or tile cladding. Shifting of partitions is also possible.
- Allows change of cladding stones and tiles with great ease

#### **USE CASE IN BUILDINGS**

- Ideal for making the wet areas like Toilet and pantry blocks ultra fast and with high quality of finish
- Reception and lobbies and even building facades can be clad with stone very fast with high quality finishes with this dry cladding system. Can be used for very fast site premises partitioning and room partitions with cement board finishing panels and acoustic insulation to emulate masonry characteristics