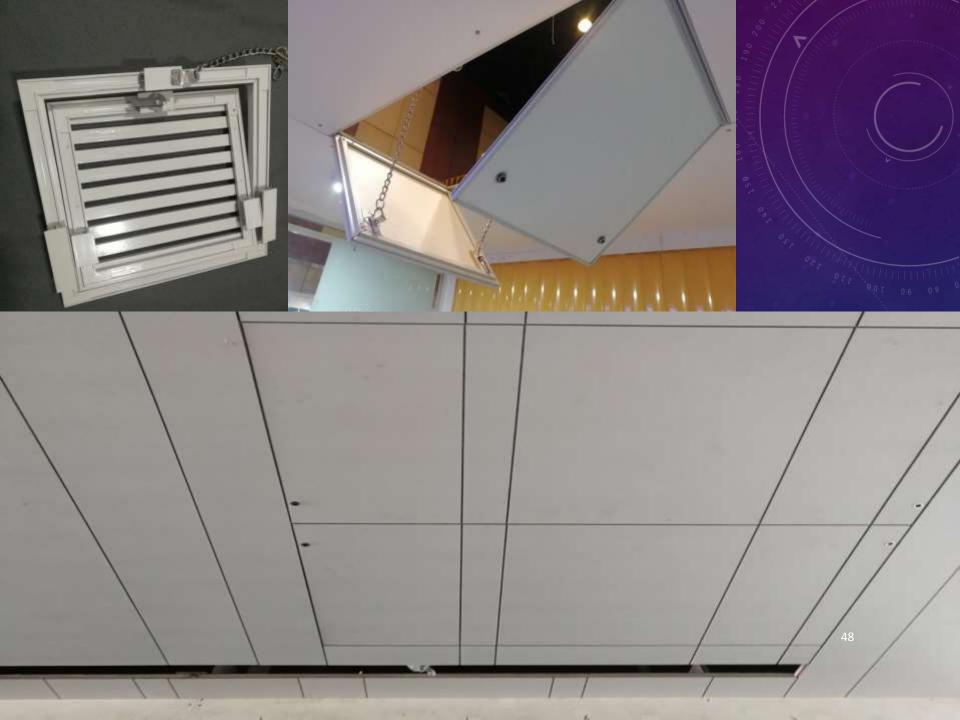

Back to index

**IQUBX** 

**CEILING TRAP DOORS** 

HTTPS://IQUBX.COM/ACCESS-CEILING-TRAP-DOOR/

- IQUBX ceiling trap doors are the only trap doors which have been certified GREENPRO by IGBC, CII
- Various models available as per client requirement
- Can be fabricated very fast in any size as per requirement. Iqubx ceiling trap doors are the only one in the country which can be supplied in very big sizes upto 8'X4'
- A unique stiffening element doesn't allow large doors to warp/ sag even for big sizes. IQUBX trap doors are very strong and durable
- Unique Hinge systems do not allow shutters to fall accidently and are very safe
- IQUBX ceiling trap doors are the only one which can be fitted in POP ceiling
- Zero maintenance, very safe and excellent finish
- IQUBX ceiling trap doors are comparable in pricing to any other "jugaad" systems, imported Chinese ones, or traditional wooden shutters fixed with auto-closing hinge in wooden frame