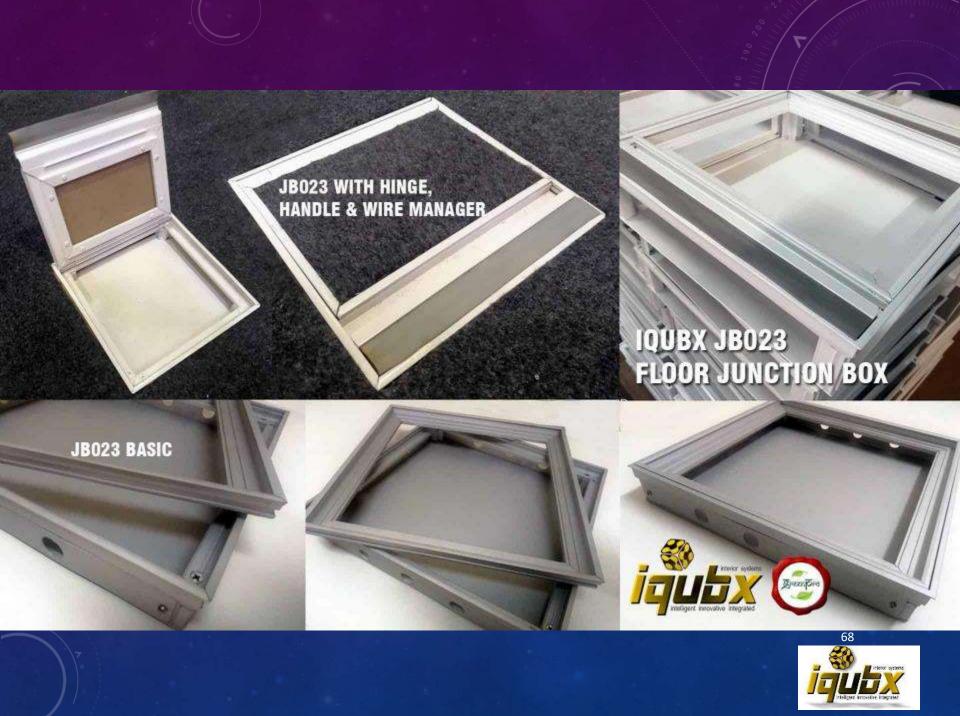

#### Minimum number of components

Floor Junction box (patent pending) has only 3 profiles
Ceiling Trap door has just 3 profiles
Skirting & Char rail has single profile with the waste section used as mounting cleat on which the skirting profile self-interlocks.

#### Multipurpose use of same Components in different products & multi use of same product system for different functionality

Junction Box & Ceiling Trap door – both are having same profile Skirting & Chair rail – are also having same profile CTR, CDR, Server panel & electrical panel – two different products but are having the same profile