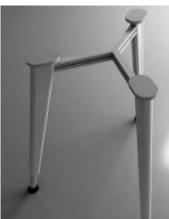

Modular workstation table leg frame IQUBX WSL01 is a 2 component Aluminium extruded leg, and these components can be assembled at various angles to give different shape & aesthetics to the leg.

https://iqubx.com/metal-table-leg-frames-for-modular-workstation-desks/

WSL01 has a taper angle of 3° for the leg width and the leg itself is 9° angled from true vertical. This leg has a height adjuster fitted at the bottom and an ABS plastic mounting cap WSLM1 at the top to fix it securely with any table desk base.

WSL01 can be assembled together to form a WSL01F frame, a two leg gable end of a workstation desk or table. WSL01F is available in a single gable end of 2 legs or as a complete frame for a workstation or conference table.