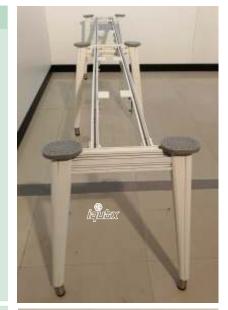

WSL01 can be assembled together to form a WSL01F frame, a two leg gable end of a workstation desk or table. WSL01F is available in a single gable end of 2 legs or as a complete frame for a workstation or conference table.

WSL01F600 is a 2 leg single gable end, 580 approx wide for a single width table

WSL01F1200 is a 2 leg single gable end, 1180 approx wide for a double width table

WSL01F6001,4 leg frame, 580 approx wide for a single width table, 860 to 1160 long as required – for single non-shared workstation