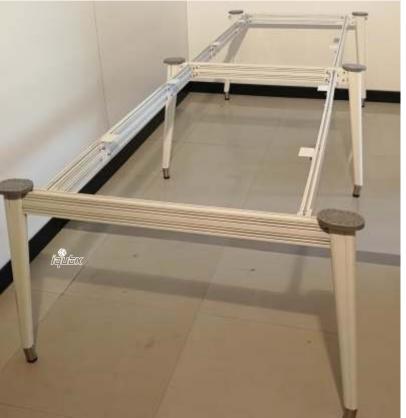

WSL01 can be assembled together to form a WSL01F frame, a two leg gable end of a workstation desk or table. WSL01F is available in a single gable end of 2 legs or as a complete frame for a workstation or conference table.

WSL01F6002, 6 leg frame, 580 approx wide for a single width table, 1720 to 2320 long as required – for double non-shared workstations

WSL01F12001, 4 leg frame, 1180 approx wide for a double width table, 860 to 1160 long as required – for double shared workstations

WSL01F12002, 6 leg frame, 1180 approx wide for a double width table, 1720 to 2320 long as required – for four shared workstations

The sizes mentioned above are general and in no way standard or limited. The frames shall be fabricated as per specified sizes of the client requirement