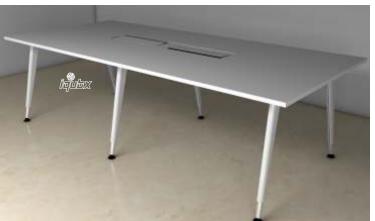

WSL01F600 is a 2 leg single gable end, 580 approx wide for a single width table

WSL01F1200 is a 2 leg single gable end, 1180 approx wide for a double width table

WSL01F6001,4 leg frame, 580 approx wide for a single width table, 860 to 1160 long as required – for single non-shared workstation

WSL01F6002, 6 leg frame, 580 approx wide for a single width table, 1720 to 2320 long as required – for double non-shared workstations

WSL01F12001, 4 leg frame, 1180 approx wide for a double width table, 860 to 1160 long as required – for double shared workstations

WSL01F12002, 6 leg frame, 1180 approx wide for a double width table, 1720 to 2320 long as required – for four shared workstations

The sizes mentioned above are general and in no way standard or limited. The frames shall be fabricated as per specified sizes of the client requirement

WSL01F12002, 6 leg frame, 1180 approx wide for a double width table, 1720 to 2320 long as required – can be used for Conference tables.

Any configuration of number of legs and dimensions can be fabricated and delivered as per requirement.