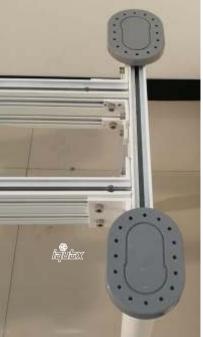

WSL01 has a taper angle of 3° for the leg width and the leg itself is 9° angled from true vertical. This leg has a height adjuster fitted at the bottom and an ABS plastic mounting cap WSLM1 at the top to fix it securely with any table desk base.

This single leg can be fitted in any table, be it a meeting table, conference table, desking workstation and others. WSL01 is available in standard white powder coating. It can also be supplied in anodized finish or other shades of powder coating. WSLM1 ABS cap is a medium gray component