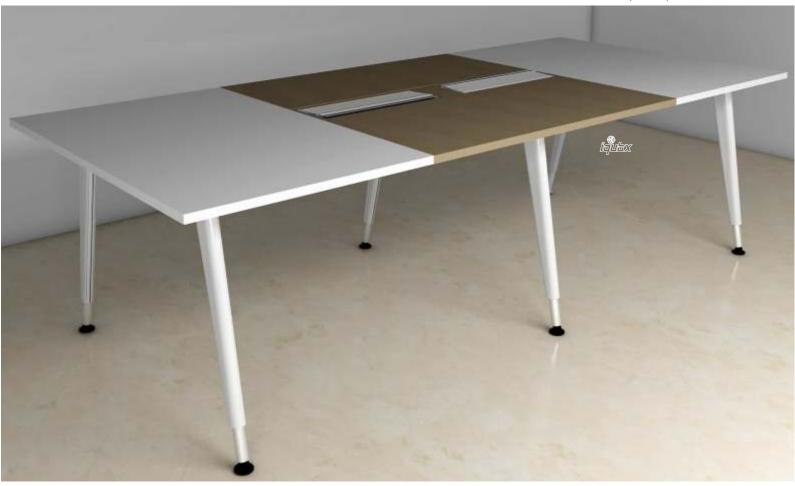

WSL01F12002, 6 leg frame, 1180 approx wide for a double width table, 1720 to 2320 long as required – can be used for Conference tables.

Any configuration of number of legs and dimensions can be fabricated and delivered as per requirement.