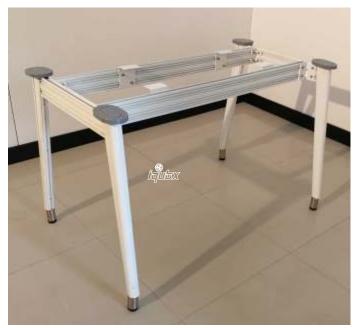

WSL01 can be assembled together to form a WSL01F frame, a two leg gable end of a workstation desk or table. WSL01F is available in a single gable end of 2 legs or as a complete frame for a workstation or conference table.

WSL01F600 is a 2 leg single gable end, 580 approx wide for a single width table

WSL01F1200 is a 2 leg single gable end, 1180 approx wide for a double width table

WSL01F6001,4 leg frame, 580 approx wide for a single width table, 860 to 1160 long as required – for single non-shared workstation