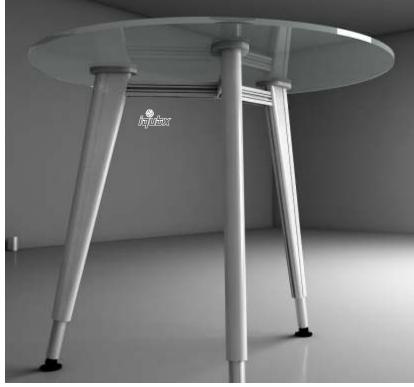

GREENPRO certified, made of 6063 aluminium alloy, 100% recycled aluminium - 10% pre-cosumer & 90% post-consumer

WSL01FM1 is a 3 leg frame suitable for 750 dia to 900 dia table tops of glass or wood.

Any other dimensions canbe fabricated as per requirements