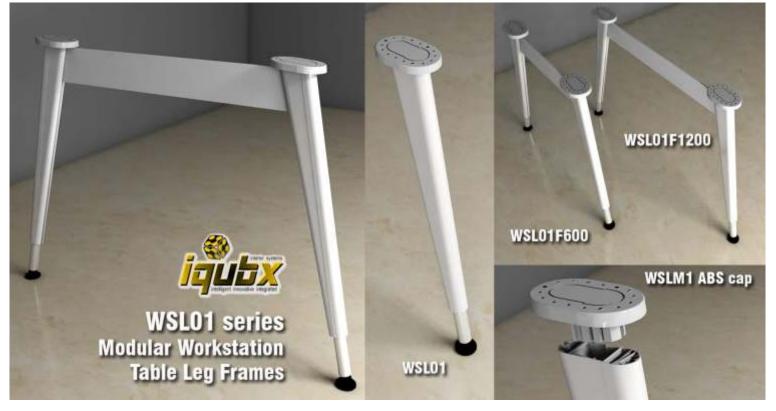

Modular workstation table leg frame IQUBX WSL01 is a 2 component Aluminium extruded leg, and these components can be assembled at various angles to give different shape & aesthetics to the leg.

https://iqubx.com/metal-table-leg-frames-for-modular-workstation-desks/

WSL01 has a taper angle of 3° for the leg width and the leg itself is 9° angled from true vertical. This leg has a height adjuster fitted at the bottom and an ABS plastic mounting cap WSLM1 at the top to fix it securely with any table desk base.

This single leg can be fitted in any table, be it a meeting table, conference table, desking workstation and others. WSL01 is available in standard white powder coating. It can also be supplied in anodized finish or other shades of powder coating. WSLM1 ABS cap is a medium gray component

WSL01F600 is a 2 leg single gable end, 580 approx wide for a single width table

WSL01F1200 is a 2 leg single gable end, 1180 approx wide for a double width table

WSL01F6001,4 leg frame, 580 approx wide for a single width table, 860 to 1160 long as required – for single non-shared workstation