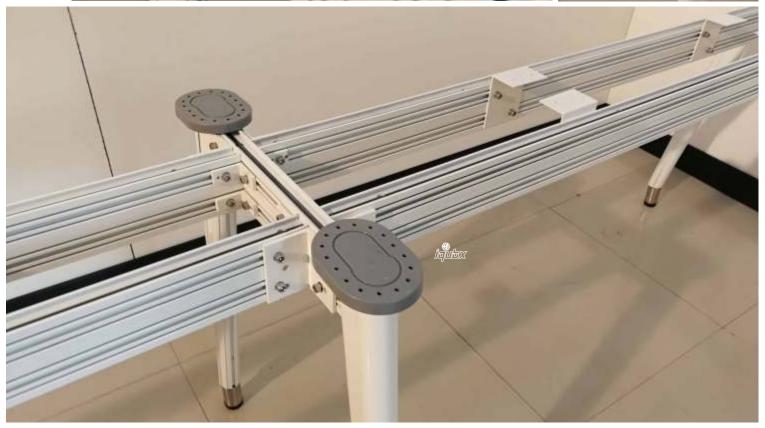

WSL01 can be assembled together to form a WSL01F frame, a two leg gable end of a workstation desk or table. WSL01F is available in a single gable end of 2 legs or as a complete frame for a workstation or conference table.

WSL01F600 is a 2 leg single gable end, 580 approx wide for a single width table

WSL01F1200 is a 2 leg single gable end, 1180 approx wide for a double width table

WSL01F6001,4 leg frame, 580 approx wide for a single width table, 860 to 1160 long as required – for single non-shared workstation