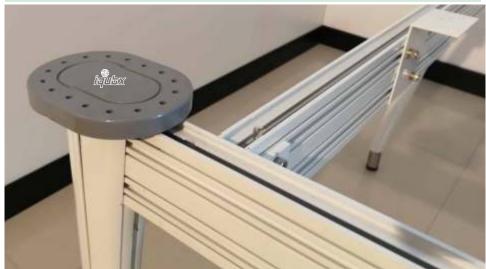

WSL01 has a taper angle of 3° for the leg width and the leg itself is 9° angled from true vertical. This leg has a height adjuster fitted at the bottom and an ABS plastic mounting cap WSLM1 at the top to fix it securely with any table desk base.

This single leg can be fitted in any table, be it a meeting table, conference table, desking workstation and others. WSL01 is available in standard white powder coating. It can also be supplied in anodized finish or other shades of powder coating. WSLM1 ABS cap is a medium gray component