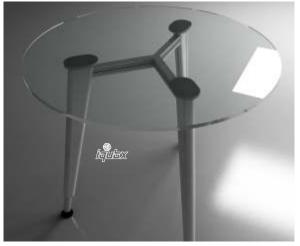

GREENPRO certified, made of 6063 aluminium alloy, 100% recycled aluminium - 10% pre-cosumer & 90% post-consumer

WSL01FM1 is a 3 leg frame suitable for 750 dia to 900 dia table tops of glass or wood.

Any other dimensions canbe fabricated as per requirements