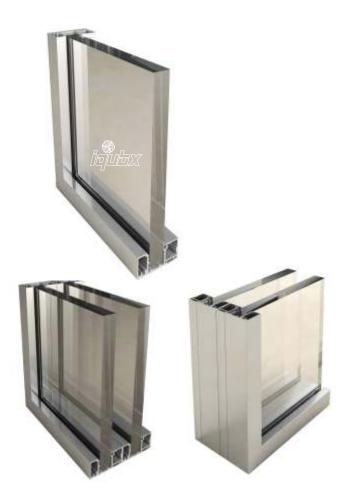

## GP2510 25 X 41.5 for 8-10mm glass GP2512 25 X 50 for 10-12mm glass GP2512D 25 X 100 for 2 x 10-12mm glass

# **Technical Data**

GP2510 25 X 41.5 for 8-10mm glass GP2512 25 X 50 for 10-12mm glass GP2512D 25 X 100 for 2 x 10-12mm glass All components are raw mill finish and can be powder coated in any powder coat color or anodized