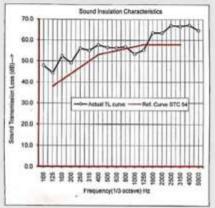

### GP18011D is STC 54 certified

**GREENPRO** certified 6063 aluminium alloy, 100% recycled aluminium - 10% precosumer & 90% post-consumer

The new aesthetics is distinct and adds to exclusiveness

The system is very easy to maintain, repair, change

**GP18100D is STC54 certified** which makes it ideal for dense office use where sound insulated cabins and spaces are required

Same system can be fitted with single glass, double glass or vacuum insulated glass any time GP18100D is STC54 certified