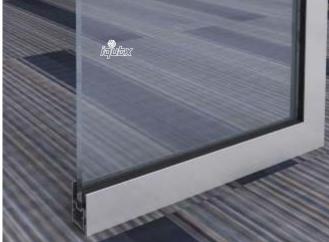

# Glazing pane options

GP18100S Single glass - Glass in center, 10mm, 12mm

GP18100D Double glass - Glass on both edges, 8mm, 10mm

**GP18100V** Vacuum Insulated Glass / Double glass unit in center, 18mm (5mm + 5mm + 8mm gap), 24mm

# The major advantages or benefits of this modular glass partition wall system are

The glass panels can be changed including their configuration of 1,2 or VIG / DGU glass, even after installation. Therefore, when it is felt that a certain cabin needs to be more acoustically insulated, the single glass can be upgraded to double glass or VIG glass without any problem. Glass of 8mm to 12mm can be used and VIG of 18 to 25mm is ideal.

A single glass partition system will be able to fulfill project requirement of different glass wall systems, thus, reducing on logistics & wastage.

GP18100 is very easy to install and can be integrated with other IQUBX system like Door Frame DF01, Glass Door GD01, GD02, Demountable Partition system WP01P and many more