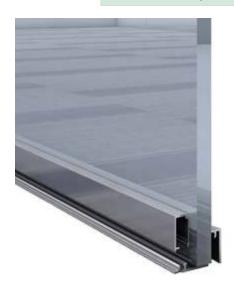

#### https://iqubx.com/glass-partition//

GP18100D 18 X 100 GP18100a 9 X 100 GP18100b 18 X 4 GP18100c 14 X 20 GP18100c 23 X 20

### **POWDER COAT / ANODIZE**

Iqubx

# 100 wide with multiple glazing options of single glass, double glass and Vacuum insulated glass

This is a revolutionary **ultra-slim** modular glass partition wall design from IQUBX where a single system is designed to accommodate **multiple glazing options**.

This glass partition system can accommodate **single glass**, **double glass**, **even 3 glasses and Vacuum Insulated Glass** (VIG), also called Double Glass Unit (DGU) too.

# Glazing pane options

GP18100S Single glass - Glass in center, 10mm, 12mm

GP18100D Double glass - Glass on both edges, 8mm, 10mm

**GP18100V** Vacuum Insulated Glass / Double glass unit in center, 18mm (5mm + 5mm + 8mm gap), 24mm

# **Technical Data**

Partition assembled section – 18 x 100 Main channel – 9 x 100 mm Edge channel – 18 x 4 mm Centre channel – 14 x 20 mm VIG channel – 23 x 20 mm All components are raw mill finish and can be powder coated in any powder coat color or anodized