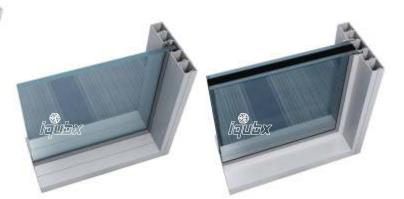

# 100 wide with multiple glazing options of single glass, double glass and Vacuum insulated glass

This is a revolutionary **ultra-slim** modular glass partition wall design from IQUBX where a single system is designed to accommodate **multiple glazing options**.

This glass partition system can accommodate **single glass**, **double glass**, **even 3 glasses and Vacuum Insulated Glass** (VIG), also called Double Glass Unit (DGU) too.

# Glazing pane options

GP18100S Single glass - Glass in center, 10mm, 12mm

GP18100D Double glass - Glass on both edges, 8mm, 10mm

**GP18100V** Vacuum Insulated Glass / Double glass unit in center, 18mm (5mm + 5mm + 8mm gap), 24mm