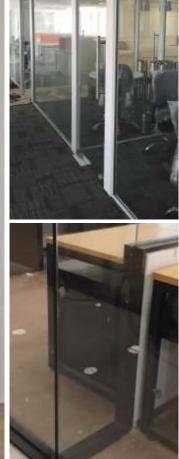

# 100 wide with multiple glazing options of single glass, double glass and Vacuum insulated glass

This is a revolutionary **ultra-slim** modular glass partition wall design from IQUBX where a single system is designed to accommodate **multiple glazing options**.

This glass partition system can accommodate **single glass**, **double glass**, **even 3 glasses and Vacuum Insulated Glass** (VIG), also called Double Glass Unit (DGU) too.

A single glass partition system will be able to fulfill project requirement of different glass wall systems, thus, reducing on logistics & wastage.

GP18100 is very easy to install and can be integrated with other IQUBX system like Door Frame DF01, Glass Door GD01, GD02, Demountable Partition system WP01P and many more