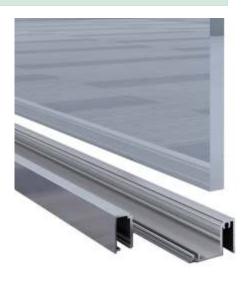

#### https://iqubx.com/glass-partition//

GP18100D 18 X 100 GP18100a 9 X 100 GP18100b 18 X 4 GP18100c 14 X 20 GP18100c 23 X 20

### **POWDER COAT / ANODIZE**

Iqubx

# **Technical Data**

Partition assembled section – 18 x 100 Main channel – 9 x 100 mm Edge channel – 18 x 4 mm Centre channel – 14 x 20 mm VIG channel – 23 x 20 mm All components are raw mill finish and can be powder coated in any powder coat color or anodized