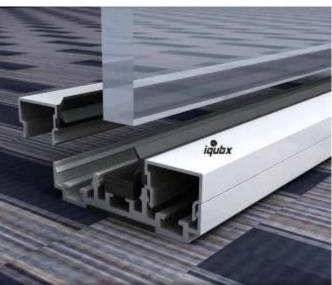

# **GP18100** MODULAR GLASS PARTITION with multipleglazing options

https://iqubx.com/glass-partition//

GP2160 21 X 60 GP2160a 12 X 60 GP18100b 18 X 4 GP18100c 14 X 20 GP2160c 14 X 20 GP18100d 23 X 20 Single glass 10mm - 12mm

# 60 wide with multiple glazing options of single glass, double glass and Vacuum insulated glass

This is a optimized version of the revolutionary GP18100 series. This lqubx glass partition system is designed to accommodate multiple glazing options like single glass, double glass and Vacuum Insulated Glass (VIG). It is slightly thicker at 21mm and less wide with just 60mm footprint. It has better acoustic performance even with single glass. It is stronger and has innovative joinery to form frames with inner brackets and nut-bolts. It has a 3mm groove at base for better detailing.

# **Technical Data**

Partition assembled section – 21 x 60 Main channel, GP2160a – 12 x 60 mm Edge channel GP18100b – 18 x 4 mm (GP18100 component) Centre channel GP18100c – 14 x 20 mm (GP18100 component) Centre channel GP2160c – 14 x 20 mm (both side groove) VIG channel GP18100d – 23 x 20 mm (GP18100 component)