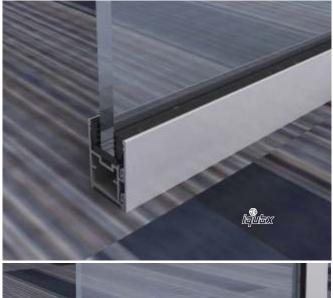

# **Technical Data**

Partition assembled section – 18 x 100 Main channel – 9 x 100 mm Edge channel – 18 x 4 mm Centre channel – 14 x 20 mm VIG channel – 23 x 20 mm All components are raw mill finish and can be powder coated in any powder coat color or anodized

# 60 wide with multiple glazing options of single glass, double glass and Vacuum insulated glass

This is a optimized version of the revolutionary GP18100 series. This lqubx glass partition system is designed to accommodate multiple glazing options like single glass, double glass and Vacuum Insulated Glass (VIG). It is slightly thicker at 21mm and less wide with just 60mm footprint. It has better acoustic performance even with single glass. It is stronger and has innovative joinery to form frames with inner brackets and nut-bolts. It has a 3mm groove at base for better detailing.

# **Technical Data**

Partition assembled section – 21 x 60 Main channel, GP2160a – 12 x 60 mm Edge channel GP18100b – 18 x 4 mm (GP18100 component) Centre channel GP18100c – 14 x 20 mm (GP18100 component) Centre channel GP2160c – 14 x 20 mm (both side groove) VIG channel GP18100d – 23 x 20 mm (GP18100 component)