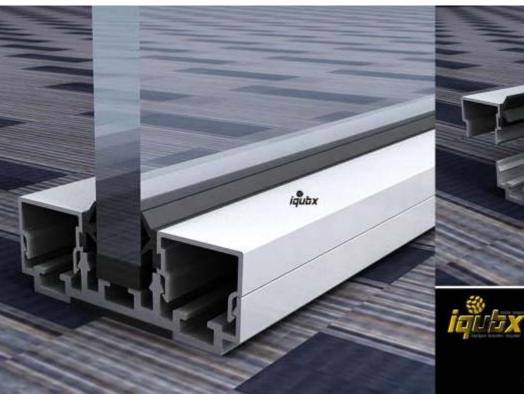

# **Technical Data**

Partition assembled section – 18 x 100 Main channel – 9 x 100 mm Edge channel – 18 x 4 mm Centre channel – 14 x 20 mm VIG channel – 23 x 20 mm All components are raw mill finish and can be powder coated in any powder coat color or anodized

# 100 wide with multiple glazing options of single glass, double glass and Vacuum insulated glass

This is a revolutionary **ultra-slim** modular glass partition wall design from IQUBX where a single system is designed to accommodate **multiple glazing options**.

This glass partition system can accommodate **single glass**, **double glass**, **even 3 glasses and Vacuum Insulated Glass** (VIG), also called Double Glass Unit (DGU) too.