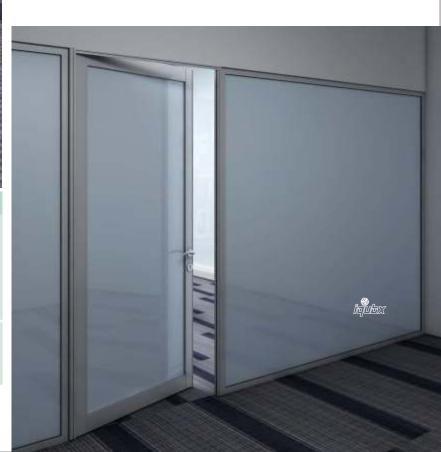

# IQUBX MODULAR ALUMINIUM SNAP-FIT GLASS PARTITION SYSTEM S - GP2510 and GP2512(D) SINGLE AND DOUBLE GLASS

IQUBX GP2510 and GP2512(D) are maintenance free, **greenpro certified** durable glazed partition systems which can be assembled very quickly in a non-messy way.

These systems have sleek snap-fit sections, enabling easy assembly or change of glass, without creating any chaising in the floor or ceiling. Being, modular, they can be removed and re-enacted at any other location without too much wastage, even if size needs to be changed. Since they are framed, float glass can be used, saving time and money, and float glass can be resized on relocation.

We recommend that 8 to 10 mm float glass be used with GP2510, while GP2512 / GP2512D can hold 10 to12mm glass.