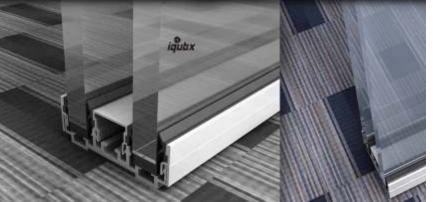

# **GP18100** MODULAR GLASS PARTITION with multipleglazing options

https://iqubx.com/glass-partition//

GP2160 21 X 60 GP2160a 12 X 60 GP18100b 18 X 4 GP18100c 14 X 20 GP2160c 14 X 20 GP18100d 23 X 20 Single glass 10mm - 12mm

# 60 wide with multiple glazing options of single glass, double glass and Vacuum insulated glass

This is a optimized version of the revolutionary GP18100 series. This lqubx glass partition system is designed to accommodate multiple glazing options like single glass, double glass and Vacuum Insulated Glass (VIG). It is slightly thicker at 21mm and less wide with just 60mm footprint. It has better acoustic performance even with single glass. It is stronger and has innovative joinery to form frames with inner brackets and nut-bolts. It has a 3mm groove at base for better detailing.

# **Technical Data**

Partition assembled section – 21 x 60 Main channel, GP2160a – 12 x 60 mm Edge channel GP18100b – 18 x 4 mm (GP18100 component) Centre channel GP18100c – 14 x 20 mm (GP18100 component) Centre channel GP2160c – 14 x 20 mm (both side groove) VIG channel GP18100d – 23 x 20 mm (GP18100 component)