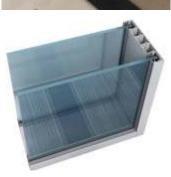

# Glazing pane options

GP18100S Single glass - Glass in center, 10mm, 12mm

GP18100D Double glass - Glass on both edges, 8mm, 10mm

**GP18100V** Vacuum Insulated Glass / Double glass unit in center, 18mm (5mm + 5mm + 8mm gap), 24mm

# **Technical Data**

Partition assembled section – 18 x 100 Main channel – 9 x 100 mm Edge channel – 18 x 4 mm Centre channel – 14 x 20 mm VIG channel – 23 x 20 mm All components are raw mill finish and can be powder coated in any powder coat color or anodized