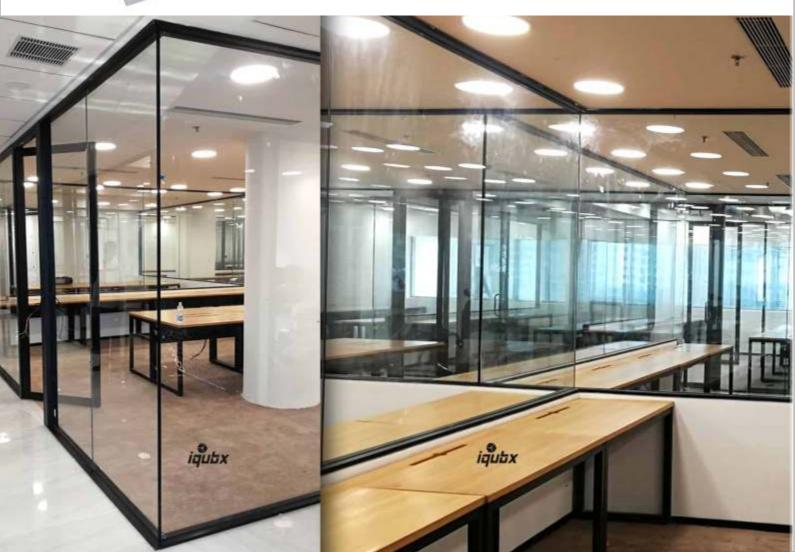

A single glass partition system will be able to fulfill project requirement of different glass wall systems, thus, reducing on logistics & wastage.

GP18100 is very easy to install and can be integrated with other IQUBX system like Door Frame DF01, Glass Door GD01, GD02, Demountable Partition system WP01P and many more

The new aesthetics is distinct and adds to exclusiveness

The system is very easy to maintain, repair, change

**GP18100D is STC54 certified** which makes it ideal for dense office use where sound insulated cabins and spaces are required