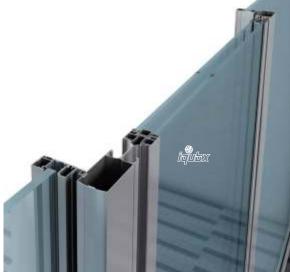

## **IQUBX Aluminium Glass Door GD01**

IQUBX has launched a unique aluminium glass door GD01 which provides for an option of using single glass or double glass panels. These glass can be clear, frost finish or lacquered and may be float or toughened as per choice. A single glass panel of 6-10mm is recommended positioned in center of frame or optionally,  $2 \cos 6-8$  mm glasses panels can be used for sleeker contemporary look and better acoustics.

The unique mouldings for fixing the glass have been designed so that they can be reversed to convert single pane door to double glass and vice-versa.

Another unique feature of IQUBX GD01 Aluminium glass door is integrated handle on both side of the main stile giving it a distinct aesthetics and functionality.

This aluminium door design scores in another way as glass panels can easily be changed without demounting the door from the door frame

These doors can be ordered in any colour of powder coating or anodizing to match the rest of interiors