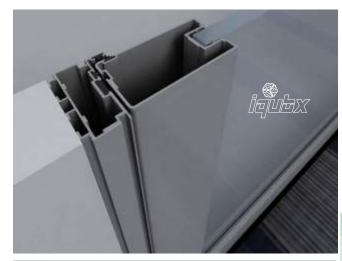

https://iqubx.com/aluminium-glass-doors/

Lock stile 145 X 40 Hinge stile & rails 92 X 40 Single / double glass 6mm - 10mm

## **IQUBX Aluminium Glass Door GD01**

IQUBX has launched a unique aluminium glass door GD01 which provides for an option of using single glass or double glass panels. These glass can be clear, frost finish or lacquered and may be float or toughened as per choice. A single glass panel of 6-10mm is recommended positioned in center of frame or optionally,  $2 \cos 6-8$  mm glasses panels can be used for sleeker contemporary look and better acoustics.

## Technical Data

Main Lock Stile profile with integrated handle 138 x 40mm Main Lock Stile with moulding 145 x 40

Hinge stile and rails 80 x 40mm

Hinge stile and rails with moulding 92 x 40

Moulding 28 x 12