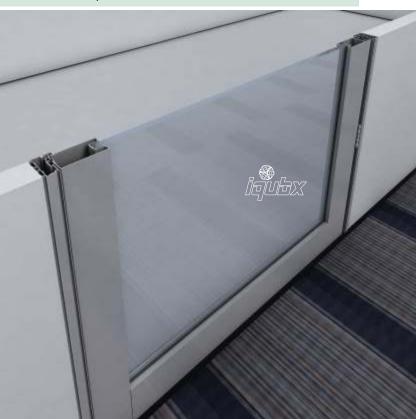

# IQUBX Modular Aluminium Door frame with rebate, multi-purpose application, DF01

This is a versatile and multipurpose door frame. This Door frame design can be used with all modular aluminium glass partition system and demountable partition systems, as well as in gypsum partition, masonry Walls etc. This can ensure uniformity of detail and aesthetics on site.

It is recommended for use with IQUBX GP2510, GP2512, GP2512D and WP01P. This door frame can be used with all type of doors including frameless glass doors, Aluminium stile door, wooden doors etc.

The unique door frame design idea has integrated main body and rebate profile, so that it can be used as an independent door frame, while it is sleek enough to be used with glass and solid partition systems. This door frame details has inbuilt double slots for fixing of components of the door frame with the help of brackets, making a strong mitered joint.

## Technical Data

50 x 23 mm

rebate of 11 mm

Double grooves of 4 mm

Double rubber seal for superior acoustic insulation Can be used with glass partitions, demountable, gypsum or wood partitions or masonry walls too