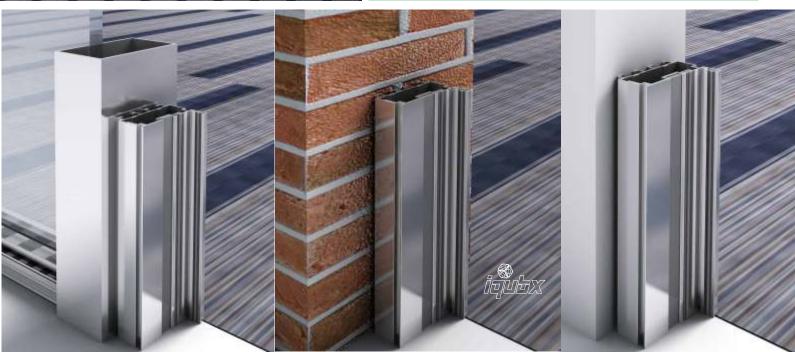

# IQUBX Modular Aluminium Door frame with rebate, multi-purpose application, DF01

This is a versatile and multipurpose door frame. This Door frame design can be used with all modular aluminium glass partition system and demountable partition systems, as well as in gypsum partition, masonry Walls etc. This can ensure uniformity of detail and aesthetics on site.

It is recommended for use with IQUBX GP2510, GP2512, GP2512D and WP01P. This door frame can be used with all type of doors including frameless glass doors, Aluminium stile door, wooden doors etc.

The unique door frame design idea has integrated main body and rebate profile, so that it can be used as an independent door frame, while it is sleek enough to be used with glass and solid partition systems. This door frame details has inbuilt double slots for fixing of components of the door frame with the help of brackets, making a strong mitered joint.

This design has also the advantage that it can be fixed post-construction of masonry walls and partition with help of expansion bolts and screws. Therefore, it is very easy to uninstall the complete frame without damaging the fenestration

The frame has double door seal for superior acoustic insulation

Due to the door frame details with 2 numbers 4 mm grooves on each side, there is no need for door frame architrave trims

## Technical Data

50 x 23 mm

rebate of 11 mm

Double grooves of 4 mm

Double rubber seal for superior acoustic insulation Can be used with glass partitions, demountable, gypsum or wood partitions or masonry walls too