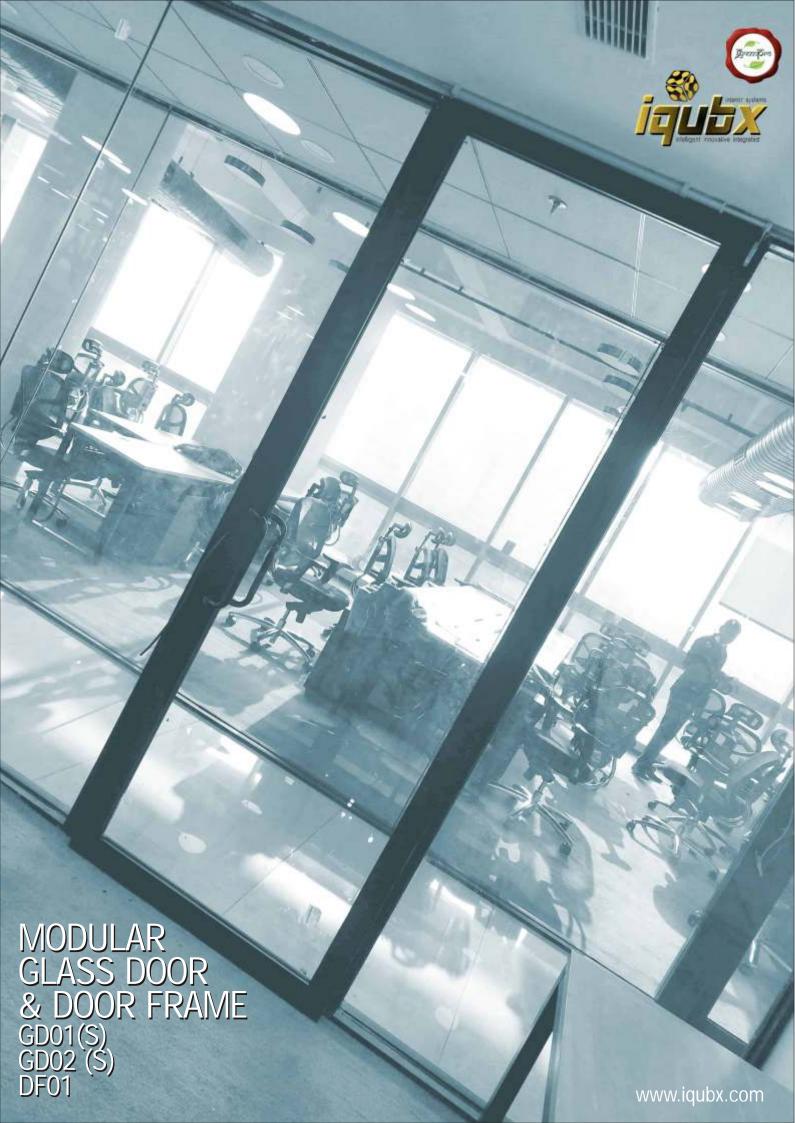

## **IQUBX Aluminium Glass Door GD01**

IQUBX has launched a unique aluminium glass door GD01 which provides for an option of using single glass or double glass panels. These glass can be clear, frost finish or lacquered and may be float or toughened as per choice. A single glass panel of 6-10mm is recommended positioned in center of frame or optionally,  $2 \cos 6-8$  mm glasses panels can be used for sleeker contemporary look and better acoustics.

# GD01 - integrated aesthetics with other IQUBX systems

This glass panel door, GD01 on hinges is ideal for use with IQUBX Aluminium modular door frame DF01, while it can be used with any other door frame too.