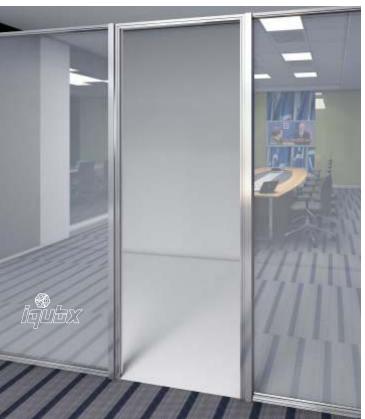

## **IQUBX Aluminium Glass Door GD01**

IQUBX has launched a unique aluminium glass door GD01 which provides for an option of using single glass or double glass panels. These glass can be clear, frost finish or lacquered and may be float or toughened as per choice. A single glass panel of 6-10mm is recommended positioned in center of frame or optionally,  $2 \cos 6-8$  mm glasses panels can be used for sleeker contemporary look and better acoustics.

The unique mouldings for fixing the glass have been designed so that they can be reversed to convert single pane door to double glass and vice-versa.

Another unique feature of IQUBX GD01 Aluminium glass door is integrated handle on both side of the main stile giving it a distinct aesthetics and functionality.

This aluminium door design scores in another way as glass panels can easily be changed without demounting the door from the door frame

These doors can be ordered in any colour of powder coating or anodizing to match the rest of interiors