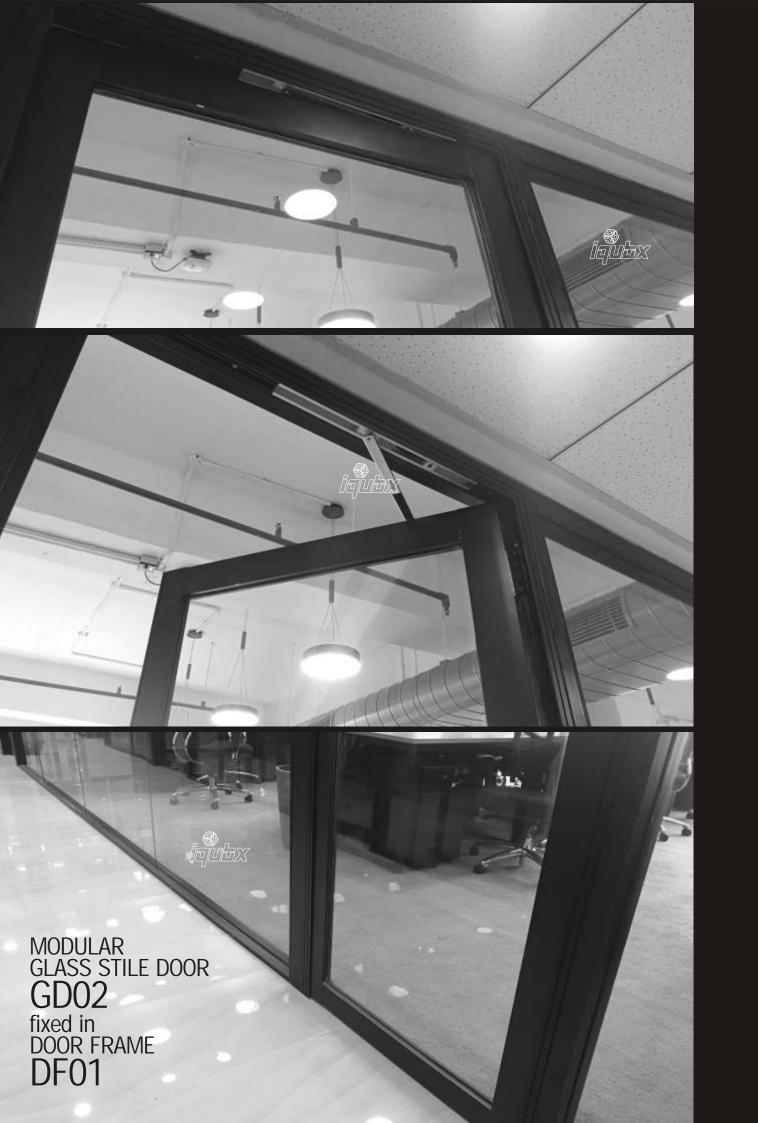

# IQUBX Aluminium Glass Door GD02 & sliding GD02S

GD02 is a very sleek single glass pane modular aluminum stile door suitable for all interior applications. GD02 can accommodate single glass pane of 8mm or 10mm.

# GD01 - integrated aesthetics with other IQUBX systems

This glass panel door, GD01 on hinges is ideal for use with IQUBX Aluminium modular door frame DF01, while it can be used with any other door frame too.