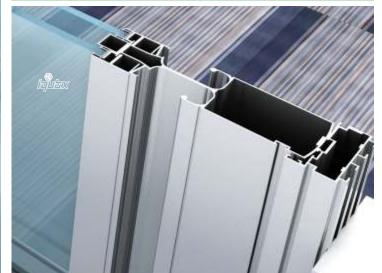

https://iqubx.com/aluminium-glass-doors/

Lock stile 145 X 40 Hinge stile & rails 92 X 40 Single / double glass 6mm - 10mm

#### POWDER COAT / ANODIZE