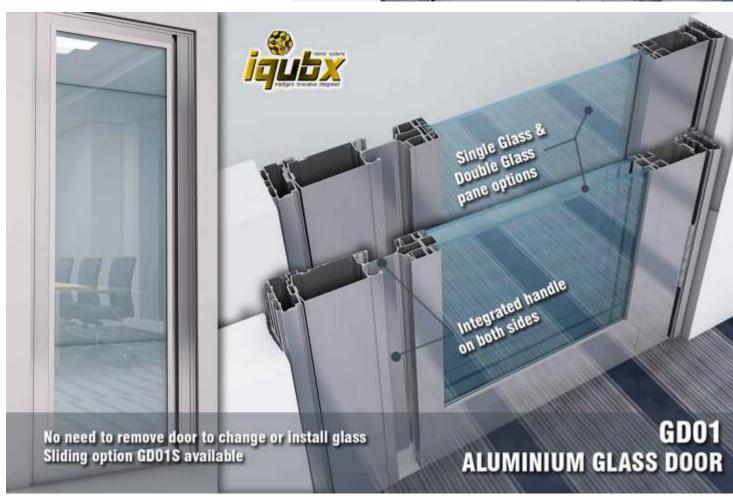

## **IQUBX Aluminium Glass Door GD01**

IQUBX has launched a unique aluminium glass door GD01 which provides for an option of using single glass or double glass panels. These glass can be clear, frost finish or lacquered and may be float or toughened as per choice. A single glass panel of 6-10mm is recommended positioned in center of frame or optionally,  $2 \cos 6-8$  mm glasses panels can be used for sleeker contemporary look and better acoustics.

The unique mouldings for fixing the glass have been designed so that they can be reversed to convert single pane door to double glass and vice-versa.

Another unique feature of IQUBX GD01 Aluminium glass door is integrated handle on both side of the main stile giving it a distinct aesthetics and functionality.

This aluminium door design scores in another way as glass panels can easily be changed without demounting the door from the door frame

These doors can be ordered in any colour of powder coating or anodizing to match the rest of interiors