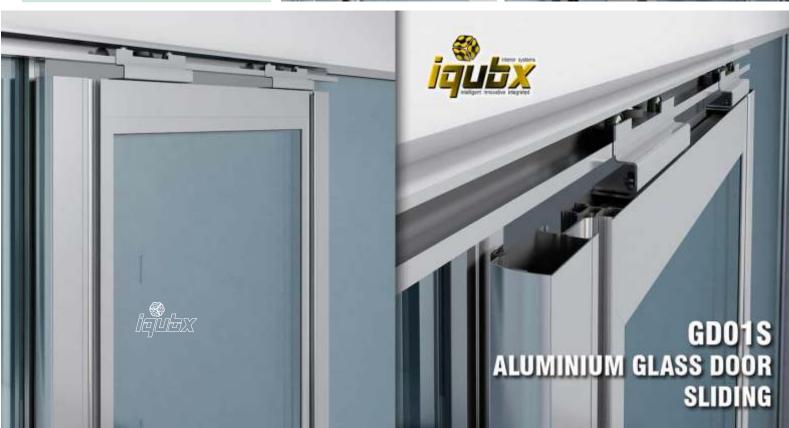

# **IQUBX Aluminium Sliding Glass Door GD01S**

IQUBX GD01S is the sliding version of the versatile and unique GD01. It has all the features and benefits of the GD01 including muti glazing options and integrated handle.

The lock stile is used at both ends, giving it a very distinct aesthetics. Unique feature for better acoustic insulation is that door seals have been provisioned at both the stiles.

These doors can be ordered in any colour of powder coating or anodizing to match the rest of interiors

GD01S aluminium glass door has been designed keeping in mind standard hardware available including soft closing sliding channel.