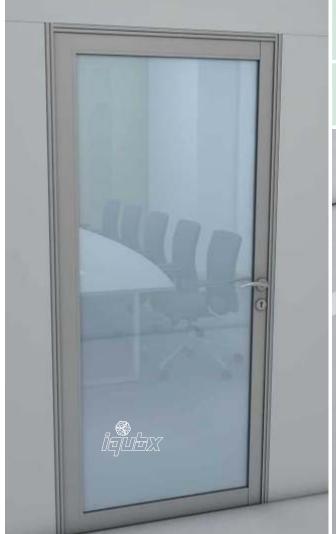

# IQUBX Aluminium Glass Door GD02 & sliding GD02S

GD02 is a very sleek single glass pane modular aluminum stile door suitable for all interior applications. GD02 can accommodate single glass pane of 8mm or 10mm.

The unique design of lock stile has provision for gasket in 2 places - on leading edge and adjacent face near the leading edge. Though G02 hinged door used with IQUBX DF01 door frame (which has double door seal) has superior acoustic insulation, this door can be used with any frame including wooden door frames with good acoustic insulation due to built in gasket provision. This gasket is also used for effective acoustic insulation in sliding configuration as GD02S. The first gasket in the leading edge is useful for floor machine application situation.

### Technical Data

Main Lock Stile profile 75 x 40.5 mm
Hinge stile and rails 91/80 x 38.5 mm
for single glass 8mm - 10mm
All components are raw mill finish and can be powder coated in any powder coat color or anodized