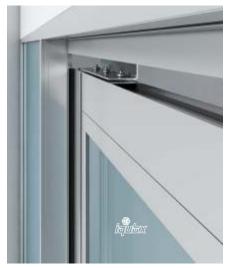

## **IQUBX Aluminium Glass Door GD01**

IQUBX has launched a unique aluminium glass door GD01 which provides for an option of using single glass or double glass panels. These glass can be clear, frost finish or lacquered and may be float or toughened as per choice. A single glass panel of 6-10mm is recommended positioned in center of frame or optionally,  $2 \cos 6-8$  mm glasses panels can be used for sleeker contemporary look and better acoustics.

The unique mouldings for fixing the glass have been designed so that they can be reversed to convert single pane door to double glass and vice-versa.

Another unique feature of IQUBX GD01 Aluminium glass door is integrated handle on both side of the main stile giving it a distinct aesthetics and functionality.

GD01 aluminium glass door has been designed keeping in mind standard hardware available including concealed or open door closer, dead locks, mortise lock and optional handles (as GD01 comes with integrated handle in stile profile)