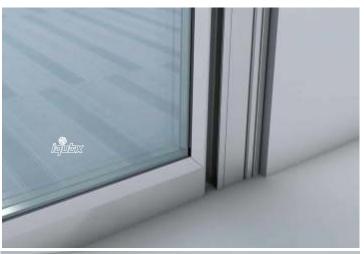

## **IQUBX Aluminium Glass Door GD01**

IQUBX has launched a unique aluminium glass door GD01 which provides for an option of using single glass or double glass panels. These glass can be clear, frost finish or lacquered and may be float or toughened as per choice. A single glass panel of 6-10mm is recommended positioned in center of frame or optionally,  $2 \cos 6-8$  mm glasses panels can be used for sleeker contemporary look and better acoustics.

The unique mouldings for fixing the glass have been designed so that they can be reversed to convert single pane door to double glass and vice-versa.

Another unique feature of IQUBX GD01 Aluminium glass door is integrated handle on both side of the main stile giving it a distinct aesthetics and functionality.

This aluminium door design scores in another way as glass panels can easily be changed without demounting the door from the door frame

These doors can be ordered in any colour of powder coating or anodizing to match the rest of interiors