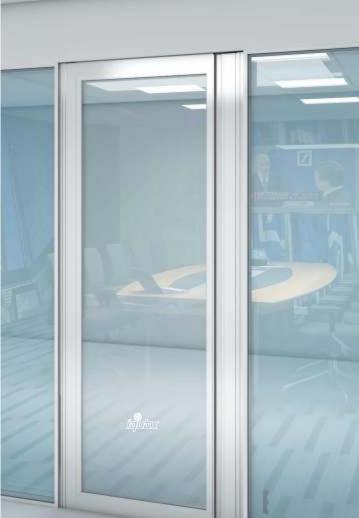

## **IQUBX Aluminium Glass Door GD01**

IQUBX has launched a unique aluminium glass door GD01 which provides for an option of using single glass or double glass panels. These glass can be clear, frost finish or lacquered and may be float or toughened as per choice. A single glass panel of 6-10mm is recommended positioned in center of frame or optionally,  $2 \cos 6-8$  mm glasses panels can be used for sleeker contemporary look and better acoustics.

The unique mouldings for fixing the glass have been designed so that they can be reversed to convert single pane door to double glass and vice-versa.

Another unique feature of IQUBX GD01 Aluminium glass door is integrated handle on both side of the main stile giving it a distinct aesthetics and functionality.

This aluminium door design scores in another way as glass panels can easily be changed without demounting the door from the door frame

These doors can be ordered in any colour of powder coating or anodizing to match the rest of interiors

GD01 aluminium glass door has been designed keeping in mind standard hardware available including concealed or open door closer, dead locks, mortise lock and optional handles (as GD01 comes with integrated handle in stile profile)