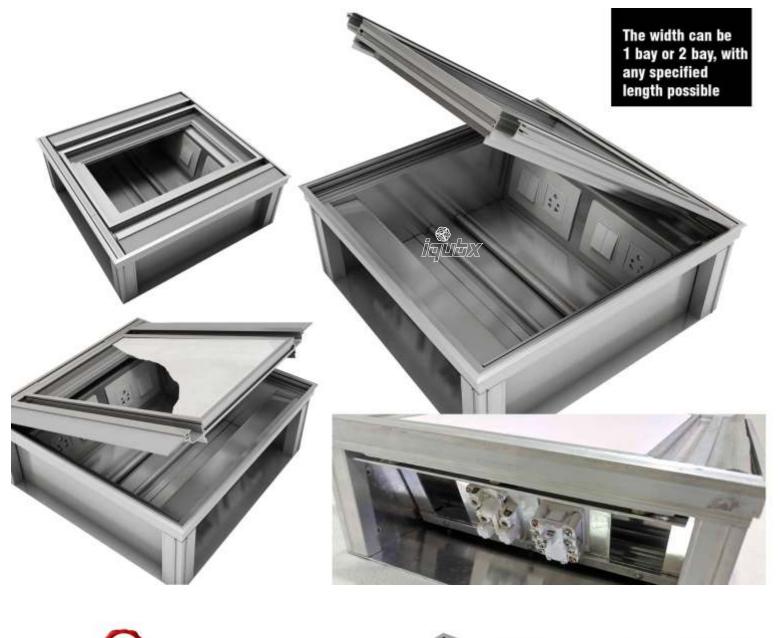

GREENPRO certified 6063 aluminium alloy, 100% recycled aluminium - 10% pre- cosumer & 90% post-consumer

FB01 is a green certified modular aluminium Floor box made out of 100% recycled aluminium.

It is a unique modular concept where the floor box is created out of modular bays, which can be of any length as per requirement. The box can be constructed out of 1 bay, 2 bay or 3 bay or any number of bays, as per requirement and the width and length of the electrical floor box will vary accordingly. As per the bays, the width can vary as 165mm, 258mm or 351mm and so on. Length can be any rational length as per requirement.

This electrical floor box design can accommodate 5 A sockets switches in standard bays. The 15A switch sockets can be installed in additional seat which can be integrated with the standard bay profile.

Similarly, for installing low voltage outlets like AV, HDMI ports and data RJ45 ports of any quantity, inclined seat profile can be added to the standard bay. It's inclined design base for mounting low power outlets allow the patch cords to be usable even with the lid closed.