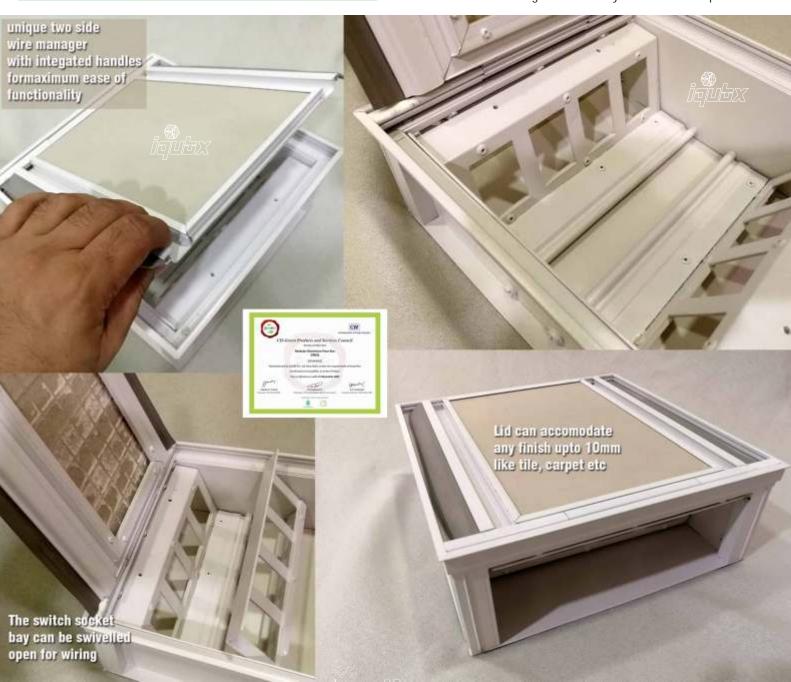

IQUBX FB02 is very innovative modular Green pro certified aluminium modular electrical floor box for under floor cable management and socket outlets. It is economical green design with minimum number of components, high strength & durability, very low maintenance and quick install.

In all 16 M is available in the standard size  $258 \times 258 \times 95$  box. we recommend MK wraparound series switches sockets. These modules are placed in inclined fashion to allow very easy access to sockets and ports. Inside, 6 / 10 A and 16 / 20 A socket with switches can be accommodated. It is ideal for data and voice ports and other Low voltage ports, as per requirements

Being modular, other sizes can be made as per requirement beside the standard size of  $258 \times 258 \times 95$ .

This highly engineered product is based on JB23 junction box (patent applied), and the lid can accommodate floor finishes upto 10mm thick tile, carpet, wood etc.

Double continuous wire management with integrated handles allows easy & flexible cable access. One can have one or two wire managers cum handles.

Continuous aluminium hinge makes it very durable and fail proof.