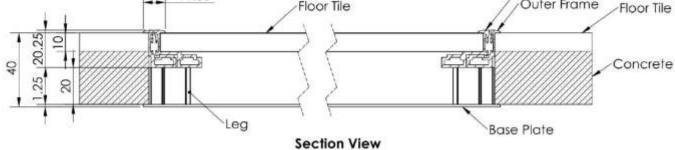

The lay-in lid type design has many advantages.

Best advantage is that the lid has a collar depth of 30mm to accommodate various floor finishes including 18 mm stone, 10mm tile or carpet, thus giving a seamless floor. It can also be powder coated in shade and colour to emulate the flooring material, making it completely unobtrusive.

The Lid cover sits in the cavity of the floor junction box, without using any fasteners or screws for fixing. Thus, it does not come loose marring the aesthetics, while it can be easily lifted whenever necessary. This prevents entry of dust, rodents and other external elements. It also prevents safety hazards of people tripping over loose cover plates.

#### Technical Data

Any length and width

Minimum height 50mm to any ht.

Lid collar depth 30mm, can acommodate any floor finish upto 18 mm like stone, tile, carpet, wood

JB022a, outer channel - 32 x 20.5 mm

JB022b, inner channel – 32 x 39 mm

JB022c, legs channel - 28 x 28 mm

Raw mill finish, can be powder coated in any color or anodized

GREENPRO certified 6063 aluminium alloy, 100% recycled aluminium - 10% pre- cosumer & 90% post-consumer