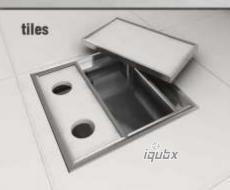

https://iqubx.com/under-floor-junction-box/

Any length and width Height 50mm to any ht. Lid collar depth 30mm for floor finish upto 18mm

POWDER COAT / ANODIZE

IQUBX JB022 is patented Aluminium Modular under floor junction box for wire management, certified GREENPRO (by IGBC, CII). It is available in any required size, customizable and delivered in no time.

The lay-in lid type design has many advantages.

Best advantage is that the lid has a collar depth of 30mm to accommodate various floor finishes including 18 mm stone, 10mm tile or carpet, thus giving a seamless floor. It can also be powder coated in shade and colour to emulate the flooring material, making it completely unobtrusive.

The Lid cover sits in the cavity of the floor junction box, without using any fasteners or screws for fixing. Thus, it does not come loose marring the aesthetics, while it can be easily lifted whenever necessary. This prevents entry of dust, rodents and other external elements. It also prevents safety hazards of people tripping over loose cover plates.