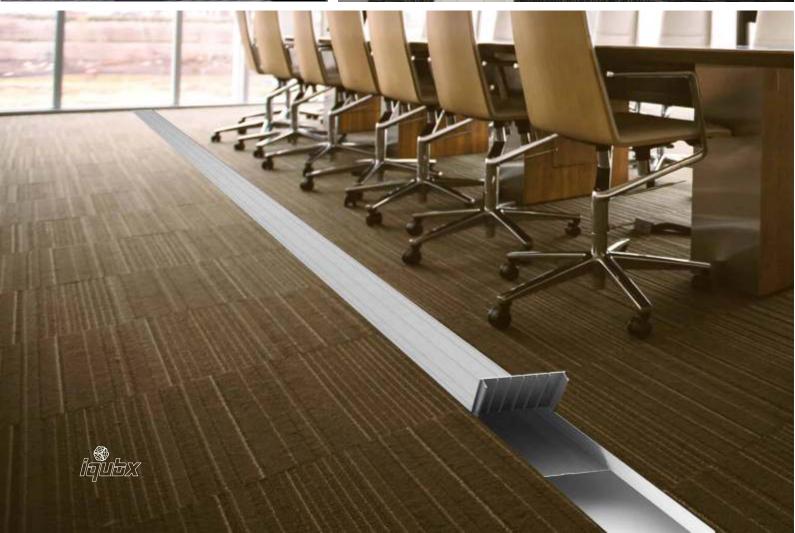

https://iqubx.com/under-floor-junction-box/

Any length and width Height 50mm to any ht. Lid collar depth 30mm for floor finish upto 18mm

POWDER COAT / ANODIZE

IQUBX JB022 is patented Aluminium Modular under floor junction box for wire management, certified GREENPRO (by IGBC, CII). It is available in any required size, customizable and delivered in no time.

This Aluminium junction box fits excellently in the cavity, covering the floor cavity from inside as well as matching the top surface of the floor, giving a professional aesthetic finish inside and outside the junction box.

The lay-in lid type design has many advantages.

Best advantage is that the lid has a collar depth of 30mm to accommodate various floor finishes including 18 mm stone, 10mm tile or carpet, thus giving a seamless floor. It can also be powder coated in shade and colour to emulate the flooring material, making it completely unobtrusive.

Seam less, clean, aesthetic flooring for a contemporary interior

stone

Recyclable certifed Green Building Material Ideal for LEED Projects

Lid in cavity doesn't come loose, thus, no entry of dust, mites, bugs, rodents which may damage the wires and cause disease