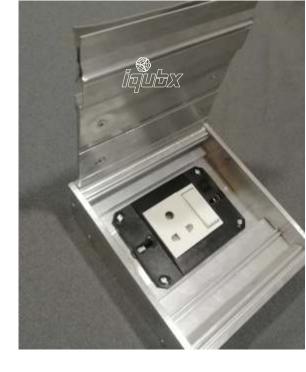

GREENPRO certified 6063 aluminium alloy, 100% recycled aluminium - 10% pre- cosumer & 90% post-consumer

FB01 is a green certified modular aluminium Floor box made out of 100% recycled aluminium.

It is a unique modular concept where the floor box is created out of modular bays, which can be of any length as per requirement. The box can be constructed out of 1 bay, 2 bay or 3 bay or any number of bays, as per requirement and the width and length of the electrical floor box will vary accordingly. As per the bays, the width can vary as 165mm, 258mm or 351mm and so on. Length can be any rational length as per requirement.

This electrical floor box design can accommodate 5 A sockets switches in standard bays. The 15A switch sockets can be installed in additional seat which can be integrated with the standard bay profile.