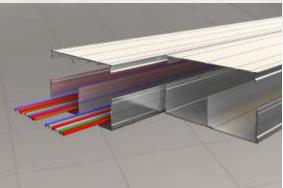

They have some distinct features like Modular design – ready to install and assemble at site, snap fit lid, horizontal interlocking and professionally designed profile to maximize adherence to sub floor material. An optional divider can be used to carry the power and data cables in the same raceway as Aluminium is a non-magnetic material. Being non-magnetic and non-corrosive, they are especially good for data cabling.

Being Modular, 150 x 45 optimised size cable raceway unit can be stacked horizontally, multiplied in width with staggered interlocking to  $300 \times 45$ ,  $450 \times 45$  and so on. Thus, lead time in projects can be reduced to zero by stocking. Effectively, low buffer quantities on site are required and wastage is zero since left overs can be used in subsequent projects

The extruded profile has grooves on all sides, allowing a strong grip to sub base material and avoiding cracks in the floor.

They can be used as exposed cover cable Raceway, an elegant and permanent substitute for on-floor floor cable Raceway or over the floor electrical wire raceway in a floor in high-quality interiors. It is an excellent solution because it is easily openable and makes the maintenance and modification of wires and cables very easy, besides being very trendy and contemporary. This is an ideal solution for carrying cables across an existing interior too without extensive renovation.