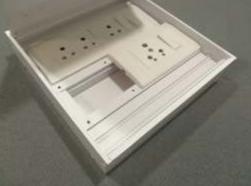

GREENPRO certified 6063 aluminium alloy, 100% recycled aluminium - 10% pre- cosumer & 90% post-consumer

FB01 is a green certified modular aluminium Floor box made out of 100% recycled aluminium.

It is a unique modular concept where the floor box is created out of modular bays, which can be of any length as per requirement. The box can be constructed out of 1 bay, 2 bay or 3 bay or any number of bays, as per requirement and the width and length of the electrical floor box will vary accordingly. As per the bays, the width can vary as 165mm, 258mm or 351mm and so on. Length can be any rational length as per requirement.

This electrical floor box design can accommodate 5 A sockets switches in standard bays. The 15A switch sockets can be installed in additional seat which can be integrated with the standard bay profile.

Similarly, for installing low voltage outlets like AV, HDMI ports and data RJ45 ports of any quantity, inclined seat profile can be added to the standard bay. It's inclined design base for mounting low power outlets allow the patch cords to be usable even with the lid closed.