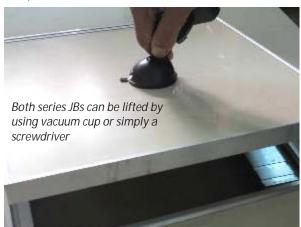

The Lid cover sits in the cavity of the floor junction box, without using any fasteners or screws for fixing. Thus, it does not come loose marring the aesthetics, while it can be easily lifted whenever necessary. This prevents entry of dust, rodents and other external elements. It also prevents safety hazards of people tripping over loose cover plates.