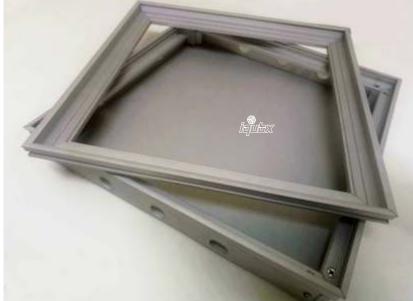

JB023c, legs channel – 21 x 21 mm

Raw mill finish, can be powder coated in any color or anodized

GREENPRO certified 6063 aluminium alloy, 100% recycled aluminium - 10% pre- cosumer & 90% post-consumer

JB023 Lay-in lid type aluminium junction box

JB023L Lay-in type lid and outer frame without legs to retrofit in existing MS / GI floor junction boxes

JB023D Lay-in DOUBLE lid type aluminium junction box

JB023H Lay-in lid HINGED type aluminium junction box