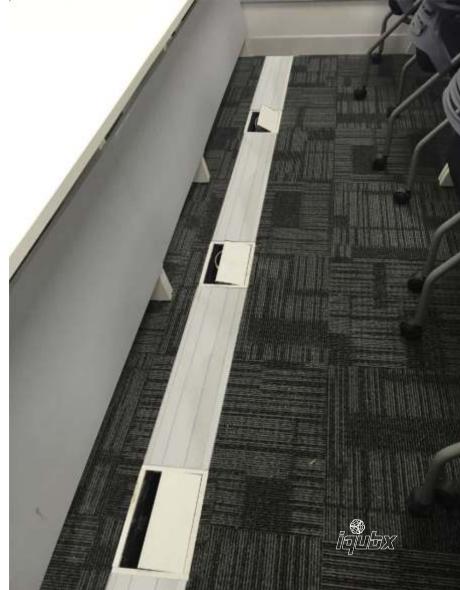

https://iqubx.com/under-floor-junction-box/

Any length and width Height 50mm to any ht. Lid collar depth 30mm for floor finish upto 18mm

POWDER COAT / ANODIZE

IQUBX JB022 is patented Aluminium Modular under floor junction box for wire management, certified GREENPRO (by IGBC, CII). It is available in any required size, customizable and delivered in no time.

This Aluminium junction box fits excellently in the cavity, covering the floor cavity from inside as well as matching the top surface of the floor, giving a professional aesthetic finish inside and outside the junction box.

The lay-in lid type design has many advantages.

Best advantage is that the lid has a collar depth of 30mm to accommodate various floor finishes including 18 mm stone, 10mm tile or carpet, thus giving a seamless floor. It can also be powder coated in shade and colour to emulate the flooring material, making it completely unobtrusive.

The Lid cover sits in the cavity of the floor junction box, without using any fasteners or screws for fixing. Thus, it does not come loose marring the aesthetics, while it can be easily lifted whenever necessary. This prevents entry of dust, rodents and other external elements. It also prevents safety hazards of people tripping over loose cover plates.