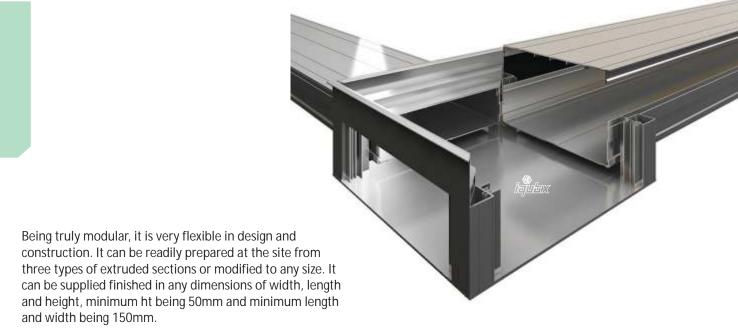

JB022L model with lid and outer frame only (without legs and bottom plate) can be retrofitted in most of existing MS/GI floor junction boxes.

These floor junction boxes are ideal for locations such as in office spaces, hotels, showrooms, hospitals, institutes, educational institutes/universities, airports, industries, and others, like commercial establishments.

No loose covers means no accidents no tripping

Most economical solution as no wastage and can be self fabricated on site

Double lid or infact any design & shape possible as per requirement

The sections of the floor junction box and the lid cover are designed to take high loads and can be designed to meet any requirement of size and load-bearing capacity. This allows the furniture and live loads to be handled without creaking and sagging. There is also the built-in flexibility of adding more number of columns to provide additional load bearing capacity as per requirements.