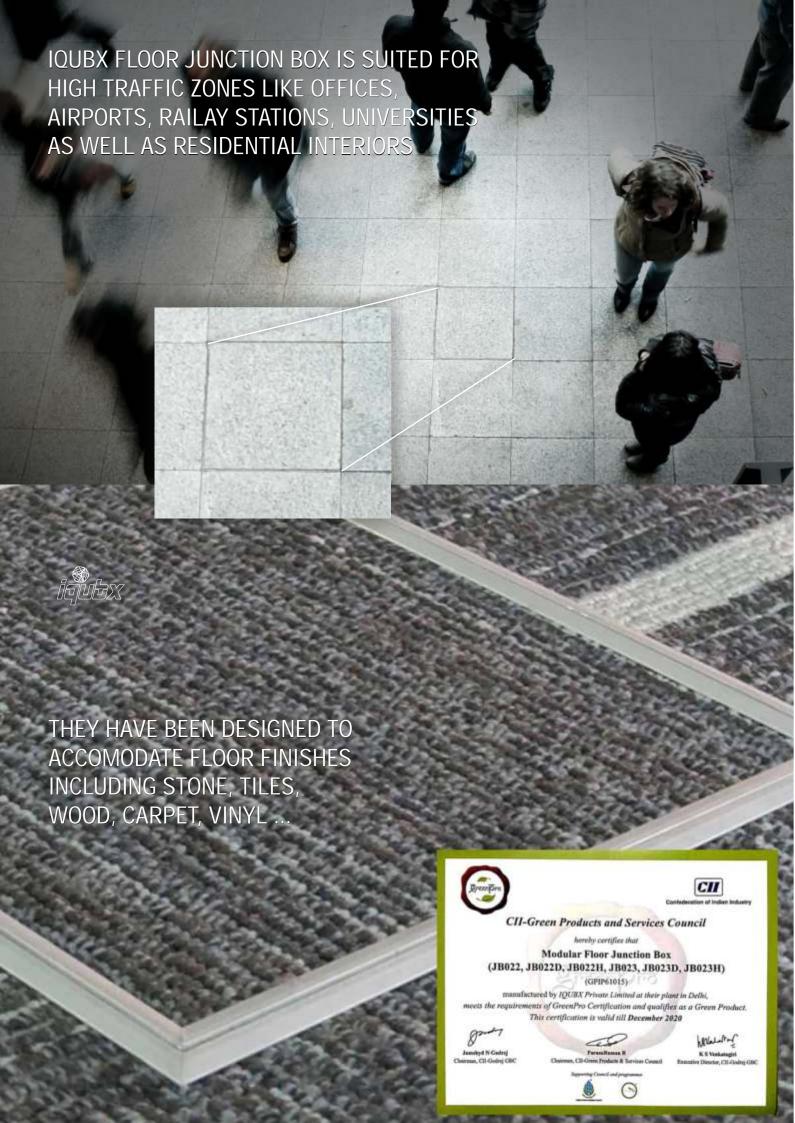

https://iqubx.com/under-floor-junction-box/

Any length and width Height 50mm to any ht. Lid collar depth 30mm for floor finish upto 18mm

POWDER COAT / ANODIZE

IQUBX JB022 is patented Aluminium Modular under floor junction box for wire management, certified GREENPRO (by IGBC, CII). It is available in any required size, customizable and delivered in no time.

This Aluminium junction box fits excellently in the cavity, covering the floor cavity from inside as well as matching the top surface of the floor, giving a professional aesthetic finish inside and outside the junction box.

The lay-in lid type design has many advantages.

Best advantage is that the lid has a collar depth of 30mm to accommodate various floor finishes including 18 mm stone, 10mm tile or carpet, thus giving a seamless floor. It can also be powder coated in shade and colour to emulate the flooring material, making it completely unobtrusive.

Seam less, clean, aesthetic flooring for a contemporary interior

stone

Recyclable certifed Green Building Material Ideal for LEED Projects

Lid in cavity doesn't come loose, thus, no entry of dust, mites, bugs, rodents which may damage the wires and cause disease

No loose covers means no accidents no tripping

Most economical solution as no wastage and can be self fabricated on site

Double lid or infact any design & shape possible as per requirement

The sections of the floor junction box and the lid cover are designed to take high loads and can be designed to meet any requirement of size and load-bearing capacity. This allows the furniture and live loads to be handled without creaking and sagging. There is also the built-in flexibility of adding more number of columns to provide additional load bearing capacity as per requirements.