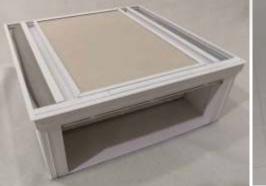

This Aluminium junction box fits excellently in the cavity, covering the floor cavity from inside as well as matching the top surface of the floor, giving a professional aesthetic finish inside and outside the junction box.

The lay-in lid type design has many advantages.

Best advantage is that the lid has a collar depth of 30mm to accommodate various floor finishes including 18 mm stone, 10mm tile or carpet, thus giving a seamless floor. It can also be powder coated in shade and colour to emulate the flooring material, making it completely unobtrusive.

The Lid cover sits in the cavity of the floor junction box, without using any fasteners or screws for fixing. Thus, it does not come loose marring the aesthetics, while it can be easily lifted whenever necessary. This prevents entry of dust, rodents and other external elements. It also prevents safety hazards of people tripping over loose cover plates.