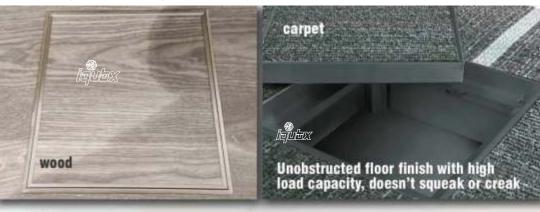

The lay-in lid type design has many advantages.

Best advantage is that the lid has a collar depth of 30mm to accommodate various floor finishes including 18 mm stone, 10mm tile or carpet, thus giving a seamless floor. It can also be powder coated in shade and colour to emulate the flooring material, making it completely unobtrusive.

Seam less, clean, aesthetic flooring for a contemporary interior

stone

Recyclable certifed Green Building Material Ideal for LEED Projects

Lid in cavity doesn't come loose, thus, no entry of dust, mites, bugs, rodents which may damage the wires and cause disease

No loose covers means no accidents no tripping

Most economical solution as no wastage and can be self fabricated on site

Double lid or infact any design & shape possible as per requirement

The sections of the floor junction box and the lid cover are designed to take high loads and can be designed to meet any requirement of size and load-bearing capacity. This allows the furniture and live loads to be handled without creaking and sagging. There is also the built-in flexibility of adding more number of columns to provide additional load bearing capacity as per requirements.