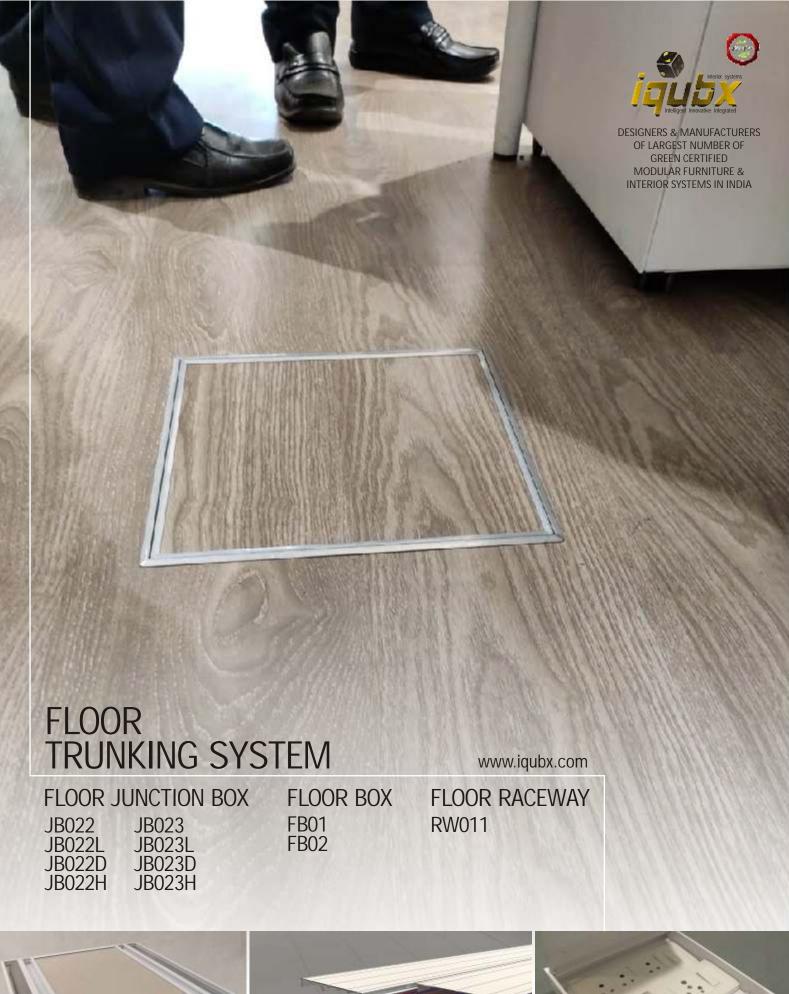

The lay-in lid type design has many advantages.

Best advantage is that the lid has a collar depth of 30mm to accommodate various floor finishes including 18 mm stone, 10mm tile or carpet, thus giving a seamless floor. It can also be powder coated in shade and colour to emulate the flooring material, making it completely unobtrusive.

The Lid cover sits in the cavity of the floor junction box, without using any fasteners or screws for fixing. Thus, it does not come loose marring the aesthetics, while it can be easily lifted whenever necessary. This prevents entry of dust, rodents and other external elements. It also prevents safety hazards of people tripping over loose cover plates.

JB022L model with lid and outer frame only (without legs and bottom plate) can be retrofitted in most of existing MS/GI floor junction boxes.

These floor junction boxes are ideal for locations such as in office spaces, hotels, showrooms, hospitals, institutes, educational institutes/universities, airports, industries, and others, like commercial establishments.