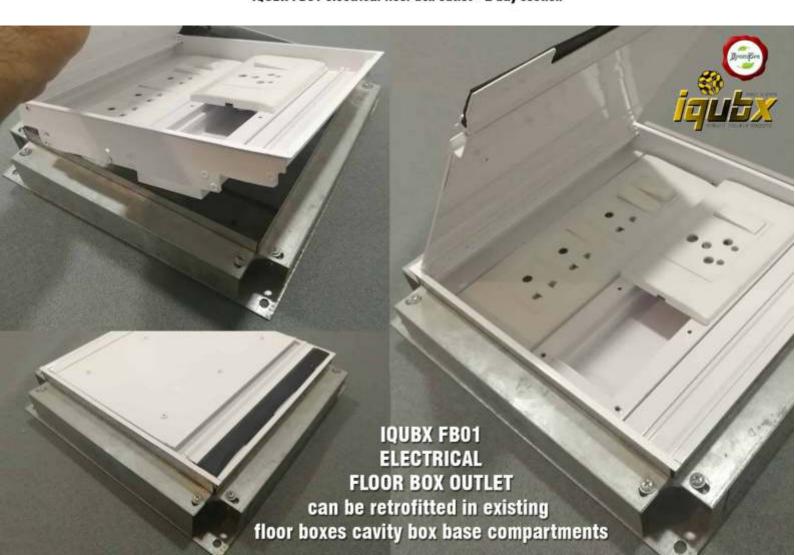

A very important aspect of this design is that the box size of 258 mm x 258 mm can be retrofitted in existing standard floor box receptacle and thus used to effectively replace defunct floor boxes.

IQUBX FB01 electrical floor box outlet - 2 bay section

https://igubx.com/electrical-floor-box-outlet/

258 x 258 x 95 mm 16M for 5A, 15A switch / sockets, LV modules