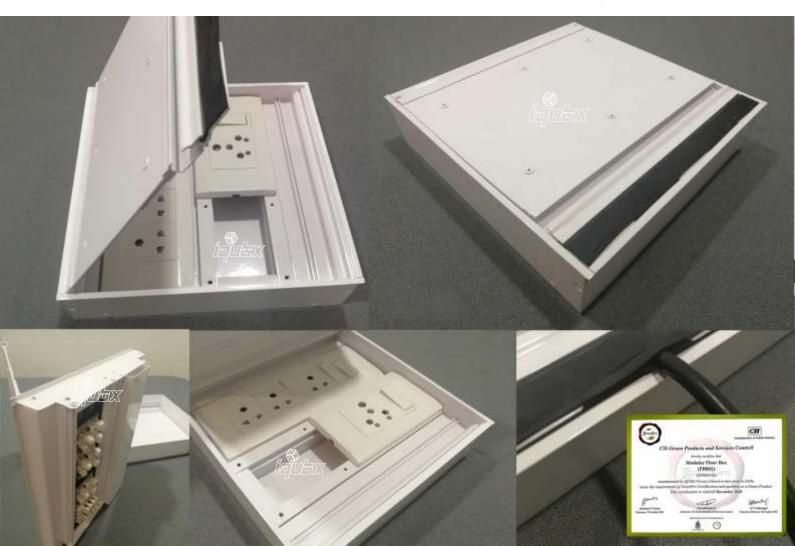

GREENPRO certified 6063 aluminium alloy, 100% recycled aluminium - 10% pre- cosumer & 90% post-consumer

FB01 is a green certified modular aluminium Floor box made out of 100% recycled aluminium.

It is a unique modular concept where the floor box is created out of modular bays, which can be of any length as per requirement. The box can be constructed out of 1 bay, 2 bay or 3 bay or any number of bays, as per requirement and the width and length of the electrical floor box will vary accordingly. As per the bays, the width can vary as 165mm, 258mm or 351mm and so on. Length can be any rational length as per requirement.

It has been designed to be just 55mm deep for even low margin floors, unlike most other floor boxes which are around 90mm deep.

This makes it highly modular and flexible and for multipurpose use in floor as well as as fliptop box in conference table or work stations as well.

This electrical floor box design can accommodate 5 A sockets switches in standard bays. The 15A switch sockets can be installed in additional seat which can be integrated with the standard bay profile.

Similarly, for installing low voltage outlets like AV, HDMI ports and data RJ45 ports of any quantity, inclined seat profile can be added to the standard bay. It's inclined design base for mounting low power outlets allow the patch cords to be usable even with the lid closed.

A very important aspect of this design is that the box size of 258 mm x 258 mm can be retrofitted in existing standard floor box receptacle and thus used to effectively replace defunct floor boxes.