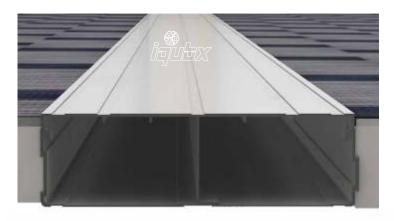

# Technical Data

150 X 45 mm stackable in width in multiples of 150 mm snap fit lid, can be laid exposed to the floor usable on walls as well

Raw mill finish, can be powder coated in any color or anodized

GREENPRO certified 6063 aluminium alloy, 100% recycled aluminium - 10% pre- cosumer & 90% post-consumer

IQUBX RW011 Aluminium Modular Floor Cable Raceway System (may be used on walls and ceiling as well)