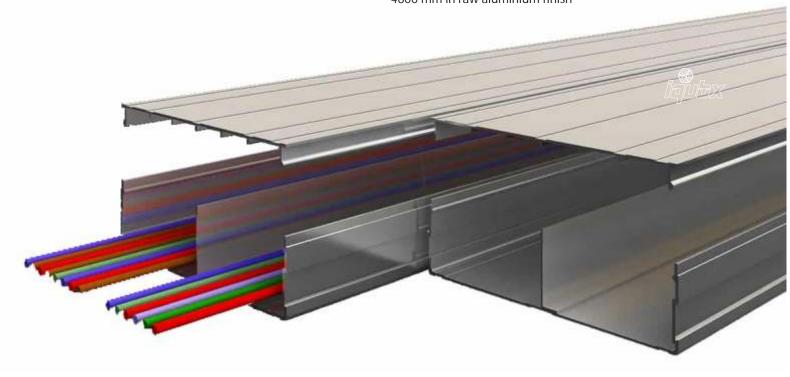

They have some distinct features like Modular design – ready to install and assemble at site, snap fit lid, horizontal interlocking and professionally designed profile to maximize adherence to sub floor material. An optional divider can be used to carry the power and data cables in the same raceway as Aluminium is a non-magnetic material. Being non-magnetic and non-corrosive, they are especially good for data cabling.

Being Modular, 150 x 45 optimised size cable raceway unit can be stacked horizontally, multiplied in width with staggered interlocking to  $300 \times 45$ ,  $450 \times 45$  and so on. Thus, lead time in projects can be reduced to zero by stocking. Effectively, low buffer quantities on site are required and wastage is zero since left overs can be used in subsequent projects