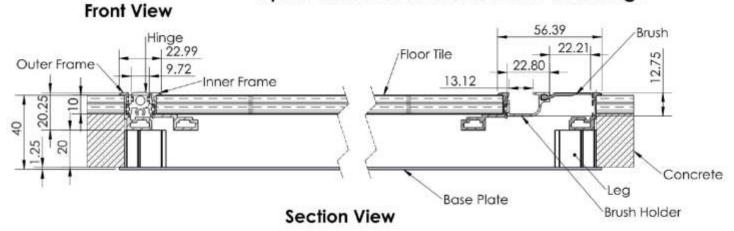

# **New Junction Box JB023**

Front View Inne Frame 11.50 Outer Frame Floor Tile

Top- View

Iso-Metric View

# Open-able Junction Box JB023 with Hinge

https://iqubx.com/electrical-floor-box-outlet/

Any length Height 55mm Width 165, 258, 351 mm for 1,2,3 bays for 5A, 15A switch / sockets and LV modules of any numbers