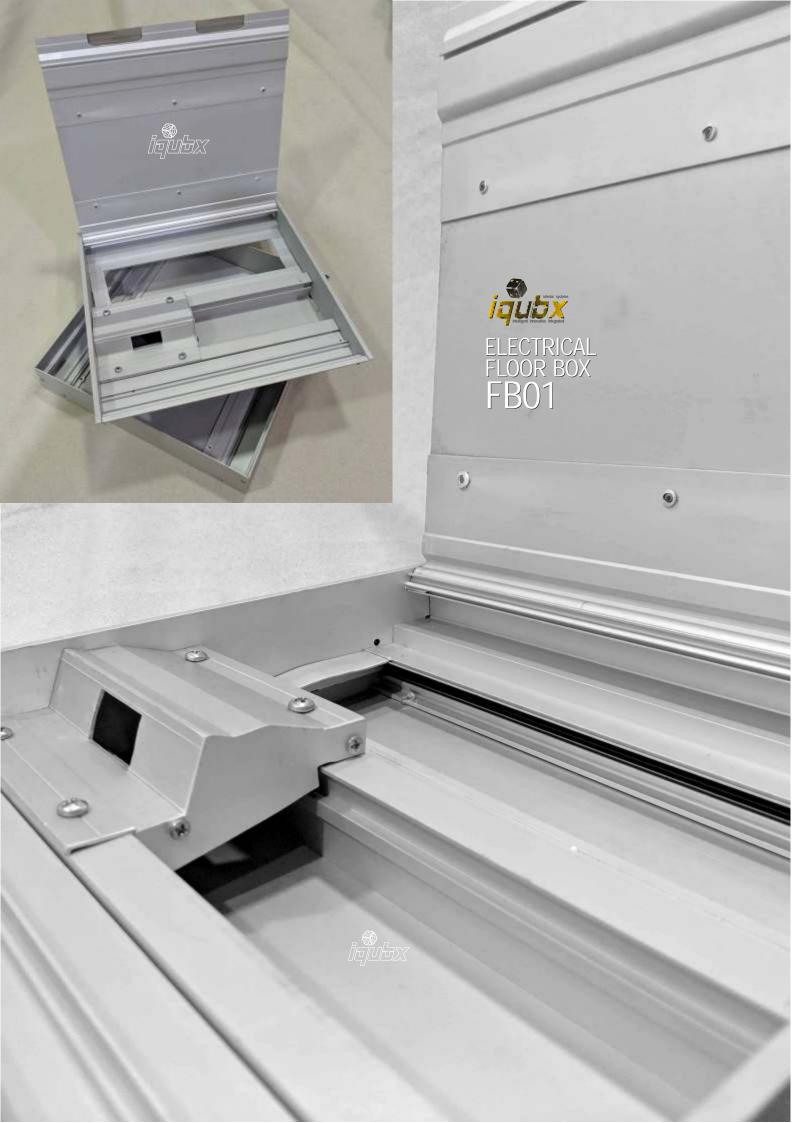

GREENPRO certified 6063 aluminium alloy, 100% recycled aluminium - 10% pre- cosumer & 90% post-consumer

FB01 is a green certified modular aluminium Floor box made out of 100% recycled aluminium.

It is a unique modular concept where the floor box is created out of modular bays, which can be of any length as per requirement. The box can be constructed out of 1 bay, 2 bay or 3 bay or any number of bays, as per requirement and the width and length of the electrical floor box will vary accordingly. As per the bays, the width can vary as 165mm, 258mm or 351mm and so on. Length can be any rational length as per requirement.

It has been designed to be just 55mm deep for even low margin floors, unlike most other floor boxes which are around 90mm deep.

This makes it highly modular and flexible and for multipurpose use in floor as well as as fliptop box in conference table or work stations as well.

This electrical floor box design can accommodate 5 A sockets switches in standard bays. The 15A switch sockets can be installed in additional seat which can be integrated with the standard bay profile.

Similarly, for installing low voltage outlets like AV, HDMI ports and data RJ45 ports of any quantity, inclined seat profile can be added to the standard bay. It's inclined design base for mounting low power outlets allow the patch cords to be usable even with the lid closed.

A very important aspect of this design is that the box size of 258 mm x 258 mm can be retrofitted in existing standard floor box receptacle and thus used to effectively replace defunct floor boxes.