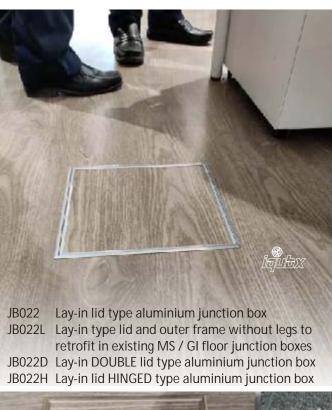

JB022L model with lid and outer frame only (without legs and bottom plate) can be retrofitted in most of existing MS/GI floor junction boxes.

These floor junction boxes are ideal for locations such as in office spaces, hotels, showrooms, hospitals, institutes, educational institutes/universities, airports, industries, and others, like commercial establishments.

JB023L Lay-in type lid and outer frame without legs to retrofit in existing MS / GI floor junction boxes

JB023D Lay-in DOUBLE lid type aluminium junction box

JB023H Lay-in lid HINGED type aluminium junction box