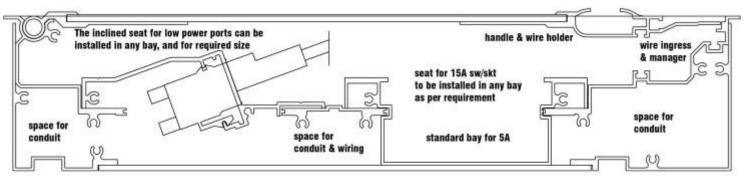

This electrical floor box design can accommodate 5 A sockets switches in standard bays. The 15A switch sockets can be installed in additional seat which can be integrated with the standard bay profile.

Similarly, for installing low voltage outlets like AV, HDMI ports and data RJ45 ports of any quantity, inclined seat profile can be added to the standard bay. It's inclined design base for mounting low power outlets allow the patch cords to be usable even with the lid closed.