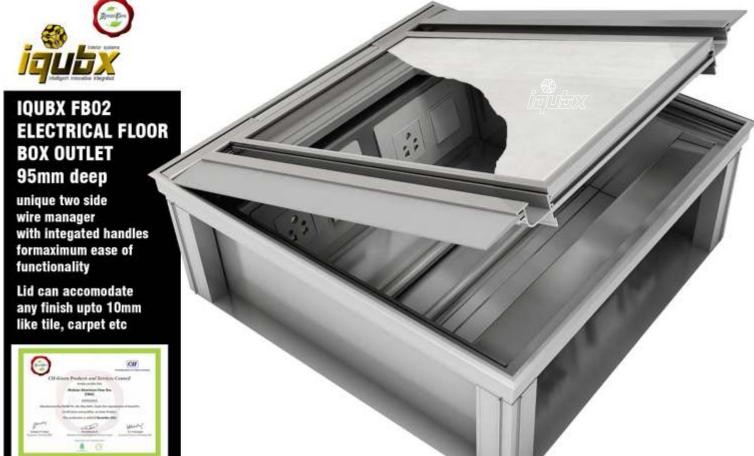

IQUBX FB02 is very innovative modular Green pro certified aluminium modular electrical floor box for under floor cable management and socket outlets. It is economical green design with minimum number of components, high strength & durability, very low maintenance and quick install.

In all 16 M is available in the standard size  $258 \times 258 \times 95$  box. we recommend MK wraparound series switches sockets. These modules are placed in inclined fashion to allow very easy access to sockets and ports. Inside, 6 / 10 A and 16 / 20 A socket with switches can be accommodated. It is ideal for data and voice ports and other Low voltage ports, as per requirements

Being modular, other sizes can be made as per requirement beside the standard size of  $258 \times 258 \times 95$ .

This highly engineered product is based on JB23 junction box (patent applied), and the lid can accommodate floor finishes upto 10mm thick tile, carpet, wood etc.

Double continuous wire management with integrated handles allows easy & flexible cable access. One can have one or two wire managers cum handles.

Continuous aluminium hinge makes it very durable and fail proof.