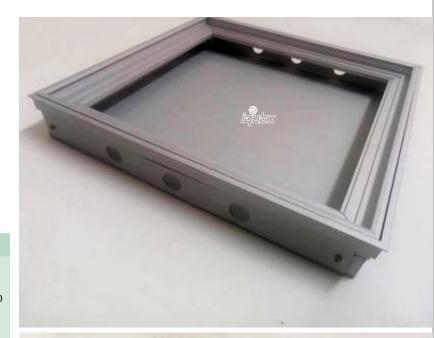

JB023c, legs channel – 21 x 21 mm

Raw mill finish, can be powder coated in any color or anodized

GREENPRO certified 6063 aluminium alloy, 100% recycled aluminium - 10% pre- cosumer & 90% post-consumer

JB023 Lay-in lid type aluminium junction box

JB023L Lay-in type lid and outer frame without legs to retrofit in existing MS / GI floor junction boxes

JB023D Lay-in DOUBLE lid type aluminium junction box

JB023H Lay-in lid HINGED type aluminium junction box