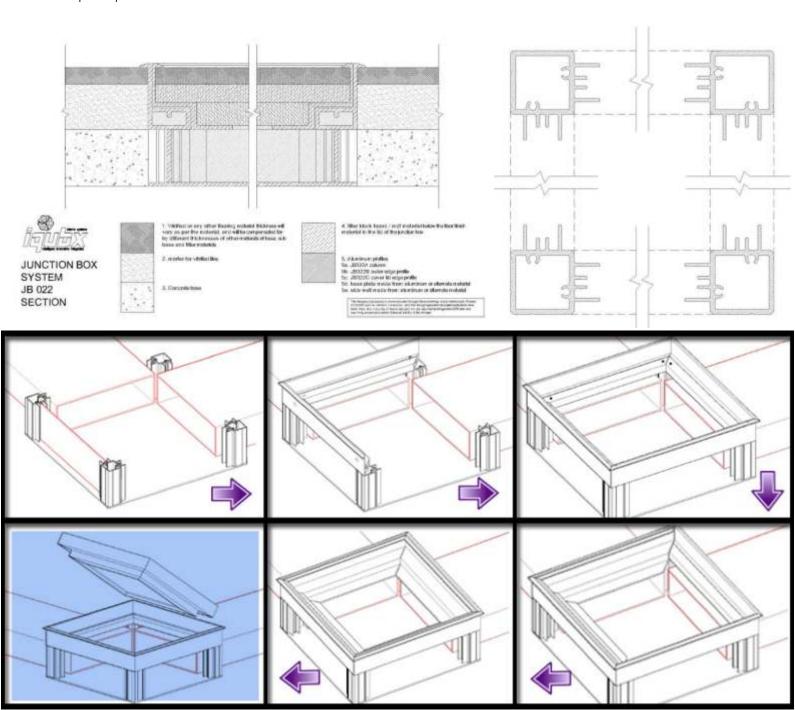

The lay-in lid type design has many advantages.

Best advantage is that the lid has a collar depth of 30mm to accommodate various floor finishes including 18 mm stone, 10mm tile or carpet, thus giving a seamless floor. It can also be powder coated in shade and colour to emulate the flooring material, making it completely unobtrusive.

The Lid cover sits in the cavity of the floor junction box, without using any fasteners or screws for fixing. Thus, it does not come loose marring the aesthetics, while it can be easily lifted whenever necessary. This prevents entry of dust, rodents and other external elements. It also prevents safety hazards of people tripping over loose cover plates.

JB022L model with lid and outer frame only (without legs and bottom plate) can be retrofitted in most of existing MS/GI floor junction boxes.

These floor junction boxes are ideal for locations such as in office spaces, hotels, showrooms, hospitals, institutes, educational institutes/universities, airports, industries, and others, like commercial establishments.