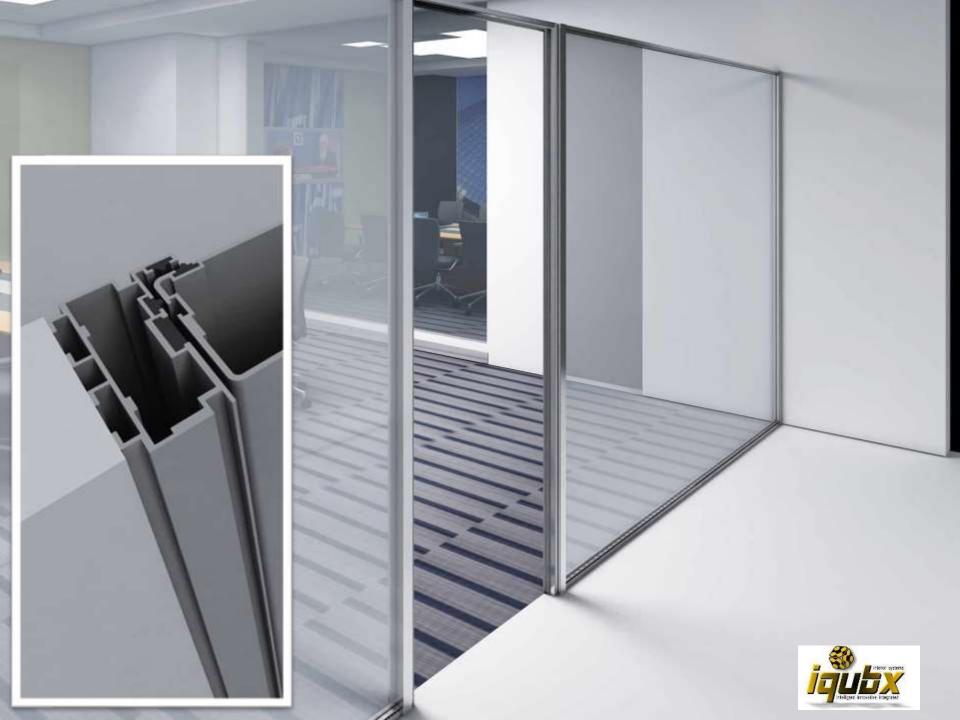

#### **ALUMINIUM STILE GLASS & PANEL DOORS**

VISIT SITE HTTPS://IQUBX.COM/ALUMINIUM-GLASS-DOORS/
DOWNLOAD BROCHURE https://iqubx.com/download/2285/

- Certified GREENPRO by IGBC, CII
- Multiple glass configuration single and double glass in same door by juggling mouldings in GD01
- Integrated and non-protruding handle in GD01
- Can also have opaque panel instead of glass
- Ultra Fast installation
- Installation and change of glass without demounting the door
- High acoustic performance with multiple rubber seals
- Suitable for all rooms, cabins, lobbies, toilets