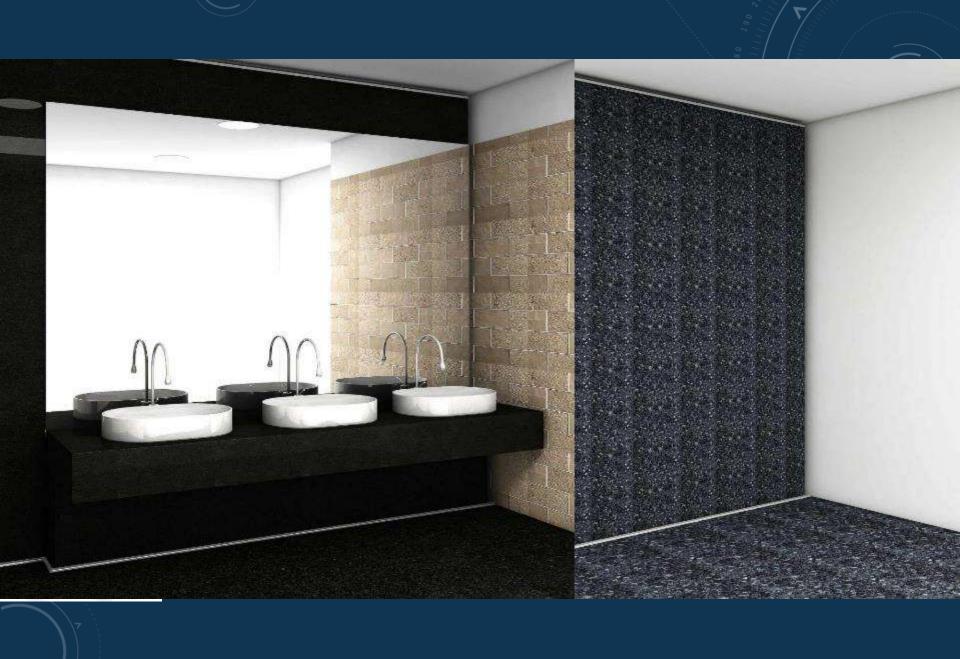

- Certified GREENPRO by IGBC, CII
- Very fast to erect
- Highly modular, can be relocated any time, with ease
- Specially designed for stone and tile finish, can accommodate other skins like bison, HPL etc
- Highly engineered sections of framework allows
  - Very strong and durable frame with strong joinery which is completely dry
  - Very high quality detailing, finish and flexible aesthetics
- Minimum joints in panels with highly washale maintenance free surfaces of stone / HPL are ideal for germ free environment. Aluminium has natural antimicrobial properties
- Allows maintenance and post construction installation of services behind the skin panel.
- Ideal for making the wet areas like Toilet and pantry blocks ultra fast
- Best for fast erection and creation of hospital halls and rooms in covid hospitals, and can be dismantled in future for restricting the spaces or complete relocation to other project, saving huge time and money