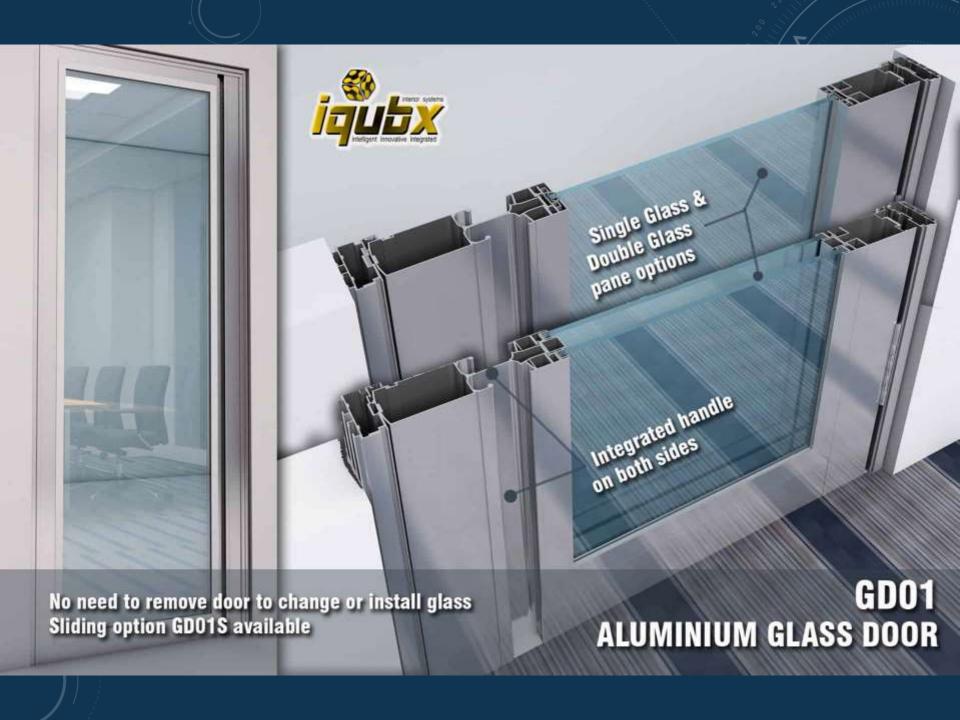

#### **ALUMINIUM STILE GLASS & PANEL DOORS**

VISIT SITE HTTPS://IQUBX.COM/ALUMINIUM-GLASS-DOORS/
DOWNLOAD BROCHURE https://iqubx.com/download/2285/

- Certified GREENPRO by IGBC, CII
- Multiple glass configuration single and double glass in same door by juggling mouldings in GD01
- Integrated and non-protruding handle in GD01
- Can also have opaque panel instead of glass
- Ultra Fast installation
- Installation and change of glass without demounting the door
- High acoustic performance with multiple rubber seals
- Suitable for all rooms, cabins, lobbies, toilets