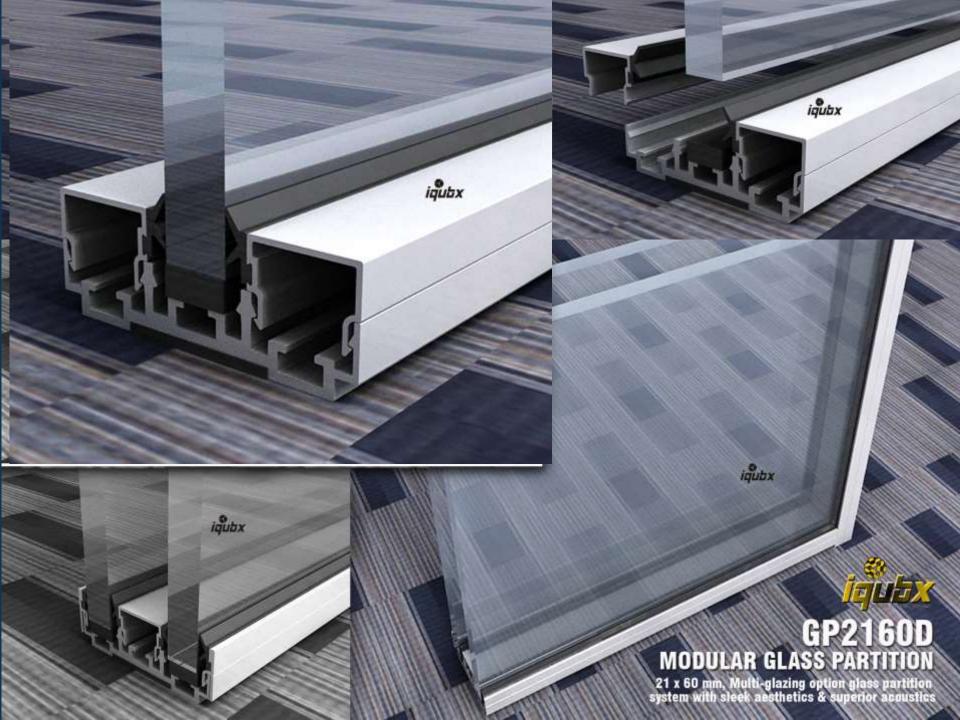

## DEMOUNTABLE PANELING & PARTITION SYSTEM

VISIT SITE HTTPS://IQUBX.COM/MODULAR-ALUMINIUM-DEMOUNTABLE-PARTITION-WALL-SYSTEM/

DOWNLOAD BROCHURE https://iqubx.com/download/2310/

- Certified GREENPRO by IGBC, CII
- Unique modular design with
  - very fast installation of room partitions
  - easily removable/ changeable panels for easy maintenance and design modification
  - High acoustic performance
- Various panel finishes including acoustic board/ cork / pre-laminated board/ lacquered glass or boards with various finishes can be used. Groove from 0-12 mm possible
- Unique design with continuous vertical cavity for electrical conduits, plumbing pipes and continuous acoustic insulation for superior acoustics
- The same systems can be used for paneling or can be doubled to create a partition for uniform aesthetics
- Ideal for office cabins, nurse stations, doctor rooms etc