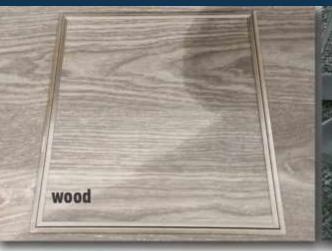

#### **KEY FEATURES AND ADVANTAGES**

- Certified GREENPRO by IGBC, CII
- PATENT applied design
- Any size and high load bearing capacity
- Made of non corrosive aluminium which doesn't rust inside the floor, protecting the cables
- Highly adjustable to perfectly align with the floor finish
- Lid cover does not come loose thus no entry of dust, mites, rodents and hence no tripping and accidents
- Lid can take any floor finish, giving a seamless floor including stone, tiles, glass, wood, carpet etc

carpet

Unobstructed floor finish with high load capacity, doesn't squeak or creak-

Seam less, clean, aesthetic flooring for a contemporary interior

stone

Recyclable certifed Green Building Material Ideal for LEED Projects