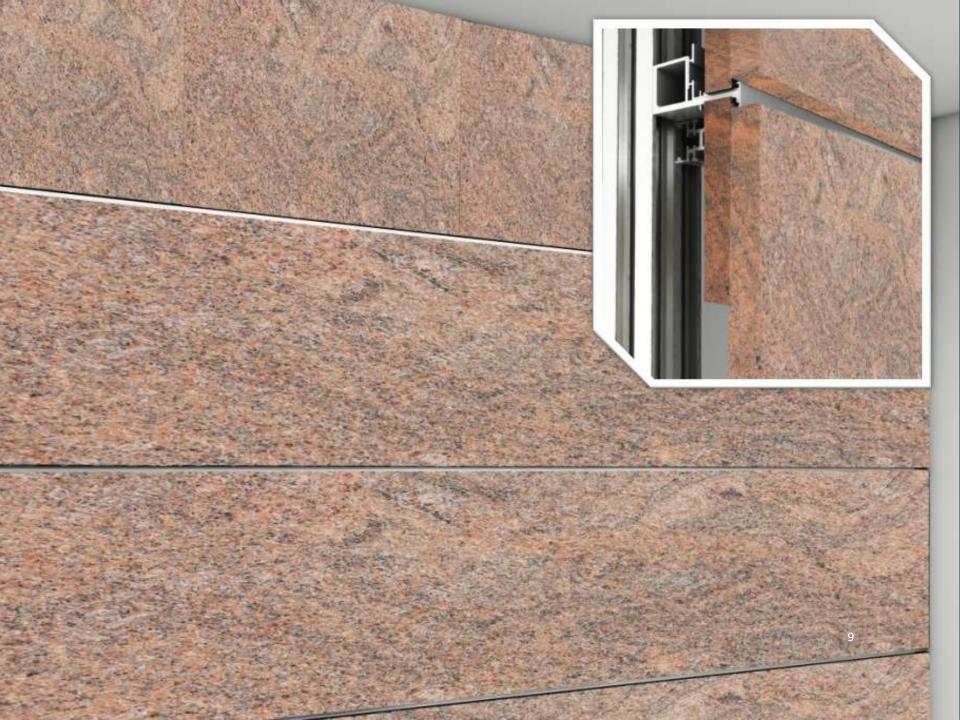

- Certified GREENPRO by IGBC, CII
- Very fast to erect
- Highly modular, can be relocated any time, with ease
- Specially designed for stone and tile finish, can accommodate other skins like bison, HPL etc
- Highly engineered sections of framework allows
  - Very strong and durable frame with strong joinery which is completely dry
  - Very high quality detailing, finish and flexible aesthetics
- Minimum joints in panels with highly washale maintenance free surfaces of stone / HPL are ideal for germ free environment. Aluminium has natural antimicrobial properties
- Allows maintenance and post construction installation of services behind the skin panel.
- Ideal for making the wet areas like Toilet and pantry blocks ultra fast
- Best for fast erection and creation of hospital halls and rooms in covid hospitals, and can be dismantled in future for restricting the spaces or complete relocation to other project, saving huge time and money