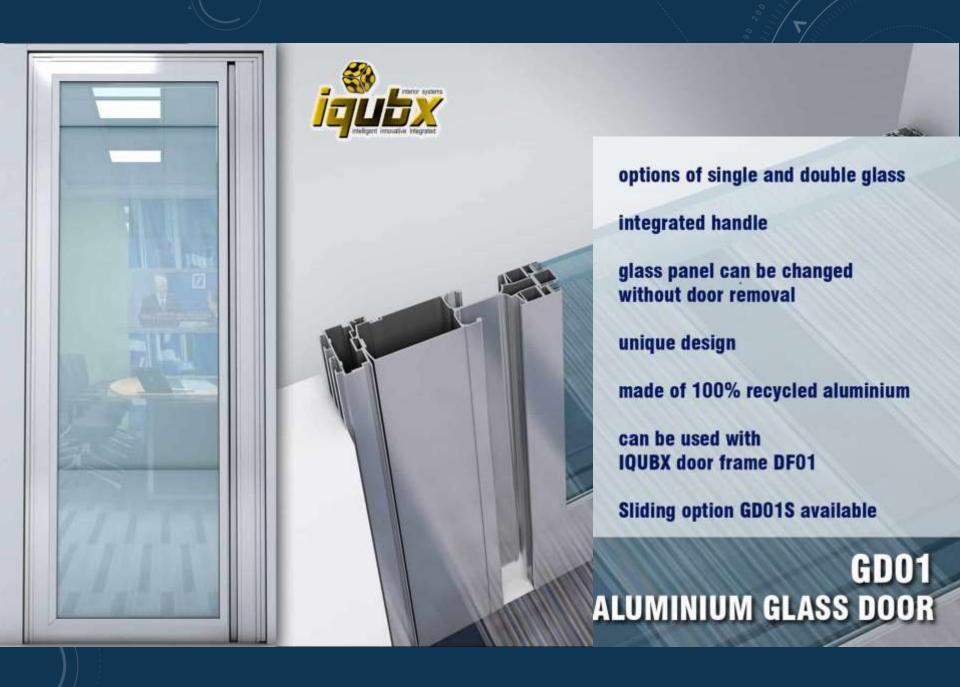

#### **ALUMINIUM STILE GLASS & PANEL DOORS**

VISIT SITE HTTPS://IQUBX.COM/ALUMINIUM-GLASS-DOORS/
DOWNLOAD BROCHURE https://iqubx.com/download/2285/

- Certified GREENPRO by IGBC, CII
- Multiple glass configuration single and double glass in same door by juggling mouldings in GD01
- Integrated and non-protruding handle in GD01
- Can also have opaque panel instead of glass
- Ultra Fast installation
- Installation and change of glass without demounting the door
- High acoustic performance with multiple rubber seals
- Suitable for all rooms, cabins, lobbies, toilets

No need to remove door to install glass Sliding option GD02S available

GD02
ALUMINIUM GLASS DOOR

VISIT SITE <a href="https://iqubx.com/glass-partition/">https://iqubx.com/glass-partition/</a>
DOWNLOAD BROCHURE <a href="https://iqubx.com/download/2278/">https://iqubx.com/download/2278/</a>