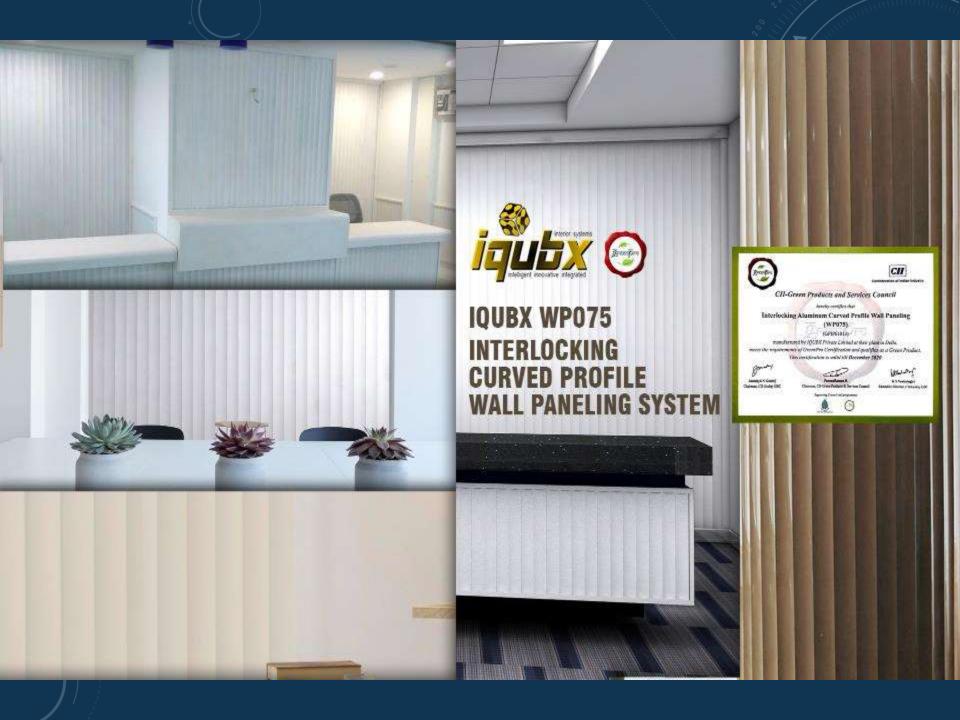

VISIT SITE https://iqubx.com/aluminium-cladding-wall-panels/

- **WP75** is a very flexible paneling with curved profile and can be used to clad columns, curved partitions, furniture as well as the straight partition or wall surfaces
- Ideal for fast installation for aluminium cladding on walls in lobbies and passages and any other space
- Can be installed on columns to create a Doric column effect
- Can be powder-coated in different colours to create contemporary gradient or contrast panel effect
- Low maintenance
- Ideal for reception, passages, lobbies