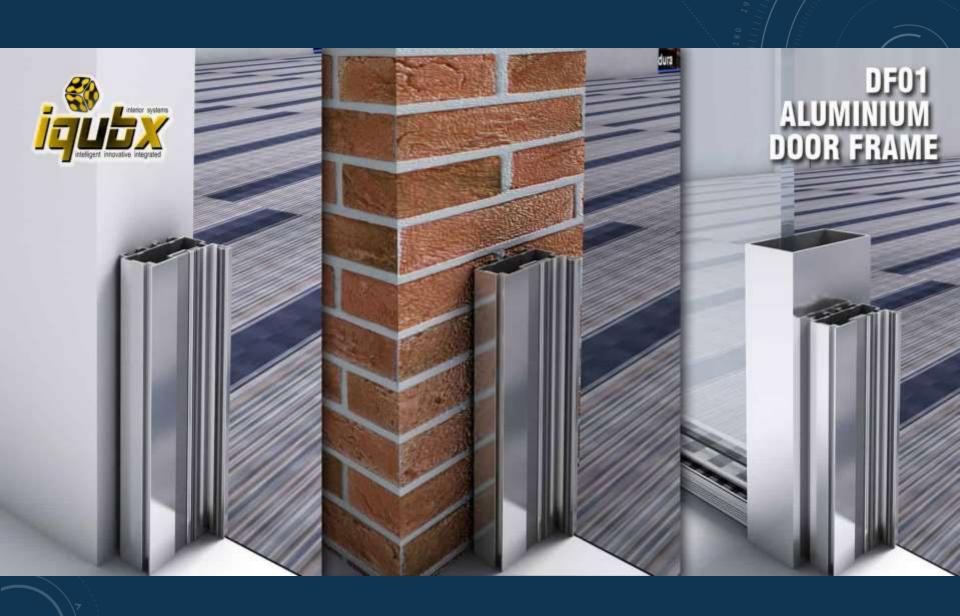

VISIT SITE https://iqubx.com/aluminium-door-frame/
DOWNLOAD BROCHURE https://iqubx.com/download/2285/

- Certified GREENPRO by IGBC, CII
- 50 mm wide, 23 mm thick, with double grooves of 4mm, rebate of 11 mm
- Has double rubber seal for effective air tightening and sound proofing
- Universal solution Can be used in all locations in a premises
  - Glass partitions
  - Rooms with solid partitions / masonry walls
- Cost effective, maintenance free
- Very strong and durable
- Highly aesthetic finish detail
- Ultra fast to install with prefabrication