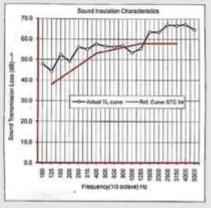

GP2510/12

GP2512D

Same system can be fitted with single glass, double glass or vacuum insulated glass any time GP18100D is STC54 certified