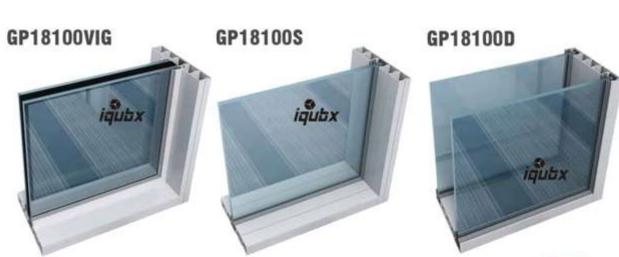

- Certified GREENPRO by IGBC, CII
- Multiple glass configuration in same glass system by juggling and changing mouldings
  - Single glass
  - Double glass
  - Vacuum insulated glass
- Ultra Fast installation
- Easy modification and change of glass configuration single, double and
   VIG even post construction in no time and minimum cost
- High acoustic performance

GP2510/12

GP2512D

Same system can be fitted with single glass, double glass or vacuum insulated glass any time GP18100D is STC54 certified