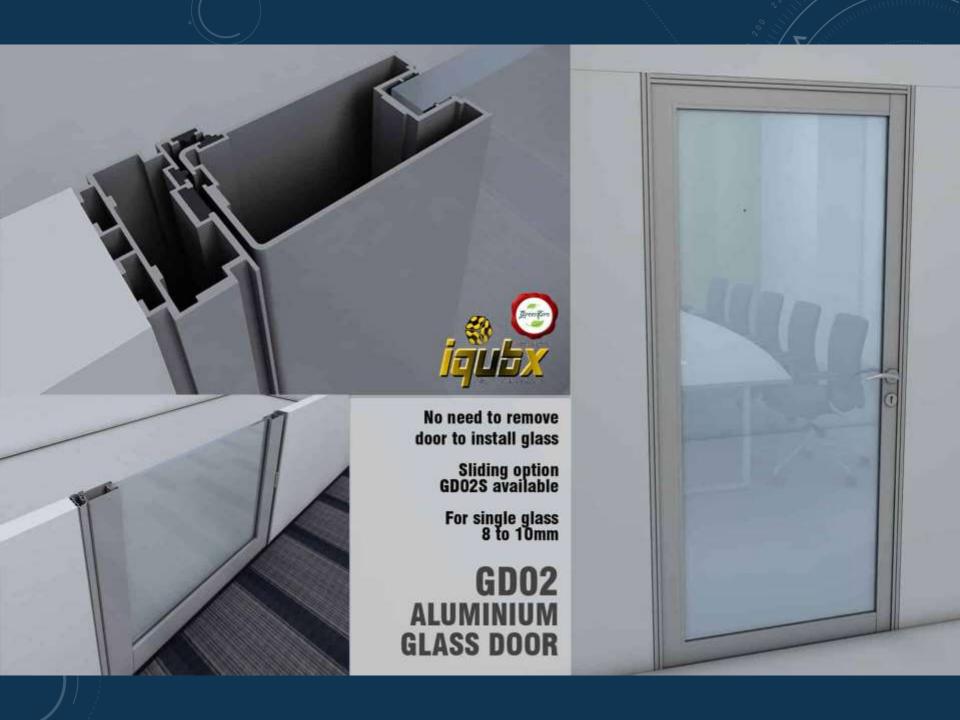

No need to remove door to install glass Sliding option GD02S available

GD02
ALUMINIUM GLASS DOOR

VISIT SITE <a href="https://iqubx.com/glass-partition/">https://iqubx.com/glass-partition/</a>
DOWNLOAD BROCHURE <a href="https://iqubx.com/download/2278/">https://iqubx.com/download/2278/</a>

- Certified GREENPRO by IGBC, CII
- Multiple glass configuration in same glass system by juggling and changing mouldings
  - Single glass
  - Double glass
  - Vacuum insulated glass
- Ultra Fast installation
- Easy modification and change of glass configuration single, double and
   VIG even post construction in no time and minimum cost
- High acoustic performance