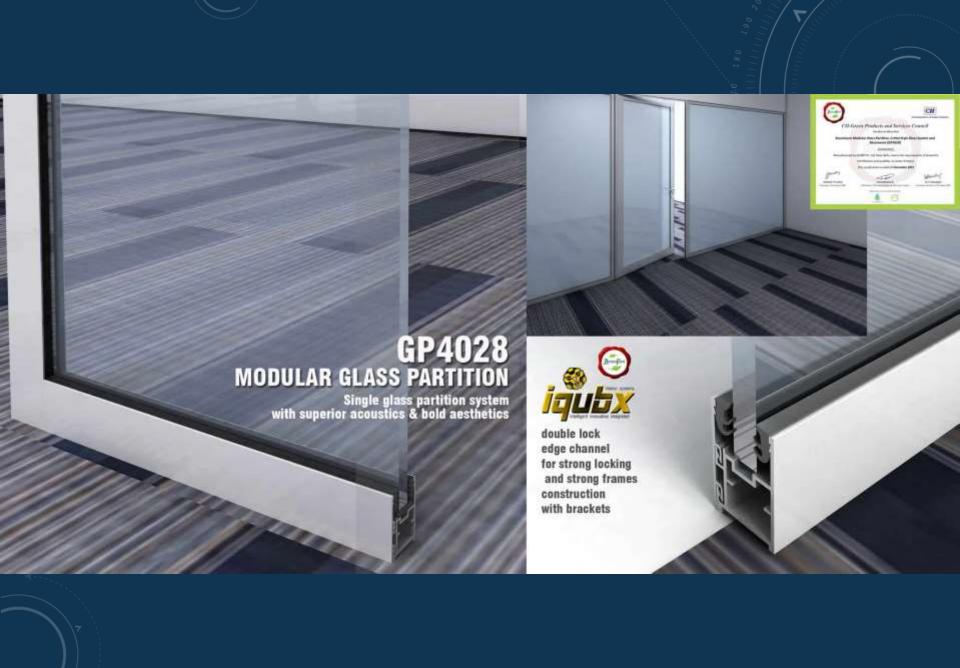

## DEMOUNTABLE PANELING & PARTITION SYSTEM

VISIT SITE HTTPS://IQUBX.COM/MODULAR-ALUMINIUM-DEMOUNTABLE-PARTITION-WALL-SYSTEM/

DOWNLOAD BROCHURE https://iqubx.com/download/2310/

- Certified GREENPRO by IGBC, CII
- Unique modular design with
  - very fast installation of room partitions
  - easily removable/ changeable panels for easy maintenance and design modification
  - High acoustic performance
- Various panel finishes including acoustic board/ cork / pre-laminated board/ lacquered glass or boards with various finishes can be used. Groove from 0-12 mm possible
- Unique design with continuous vertical cavity for electrical conduits, plumbing pipes and continuous acoustic insulation for superior acoustics
- The same systems can be used for paneling or can be doubled to create a partition for uniform aesthetics
- Ideal for office cabins, nurse stations, doctor rooms etc