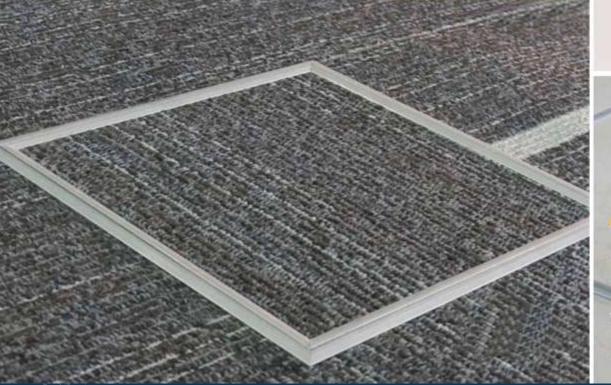

## FLOOR TRUNKING SYSTEM

FLOOR JUNCTION BOX

VISIT SITE https://iqubx.com/under-floor-junction-box/
DOWNLOAD BROCHURE https://iqubx.com/download/2347/

#### **KEY FEATURES AND ADVANTAGES**

- Certified GREENPRO by IGBC, CII
- PATENT applied design
- Any size and high load bearing capacity
- Made of non corrosive aluminium which doesn't rust inside the floor, protecting the cables
- Highly adjustable to perfectly align with the floor finish
- Lid cover does not come loose thus no entry of dust, mites, rodents and hence no tripping and accidents
- Lid can take any floor finish, giving a seamless floor including stone, tiles, glass, wood, carpet etc

carpet

Unobstructed floor finish with high load capacity, doesn't squeak or creak-

Seam less, clean, aesthetic flooring for a contemporary interior

stone

Recyclable certifed Green Building Material Ideal for LEED Projects