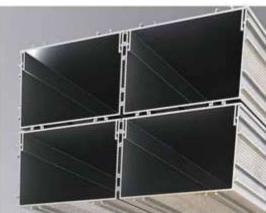

#### **KEY FEATURES AND ADVANTAGES**

- Certified GREENPRO by IGBC, CII
- Snap fit lid cover
- Can be laid on floor, in floor and walls
- Modular stacking in width 150 mm, 300, 450 ..
- Easy access for maintenance with on-floor laying of raceways
- Aluminium raceways won't rust or corrode, excellent protection to cables
- Aluminium is a non-magnetic material, therefore, ideal for data cabling

# WHY IQUBX Floor Raceways for contemporary interiors?

Recyclable Green Building Material Ideal for LEED Projects

Extruded profile fins can take heavy load and does notallow lid to sag

Profiled walls help grip the substrate concrete and prevents cracks, creaking or squeaking

Can be laid exposed on floors in office and commerical interiors with excellent finish and load bearing capacity

Modular, it can be interlocked to create different sizes, logistically better and wastage is reduced