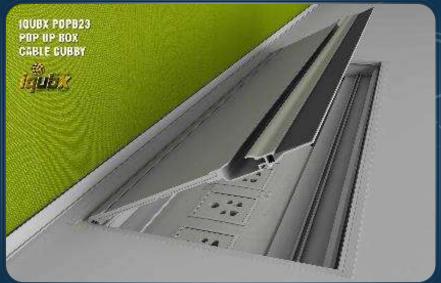

## FLOOR TRUNKING SYSTEM

**FLOOR BOX** 

VISIT SITE HTTPS://IQUBX.COM/ELECTRICAL-FLOOR-BOX-OUTLET/
DOWNLOAD BROCHURE https://iqubx.com/download/2347/

#### **KEY FEATURES AND ADVANTAGES**

- Certified GREENPRO by IGBC, CII
- Made of non corrosive aluminium which doesn't rust inside the floor, protecting the cables
- FB01 just 55 mm high for low margin floors
- FB01 is modular with 1, 2, 3.. Bays and any length
- FB02 is 95 mm high with ideally 258mm width and any length
- FB02 can accommodate any floor finish like tile, upto 10mm thk