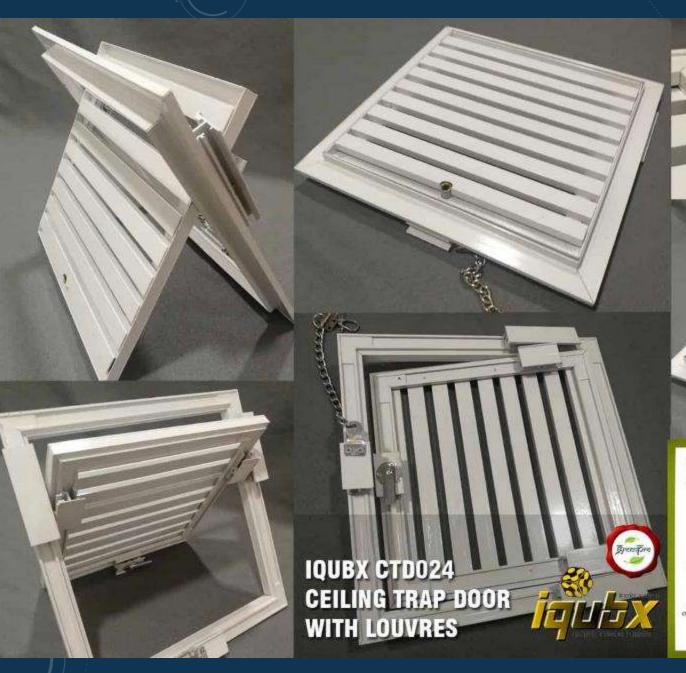

#### **CEILING TRAP DOORS**

VISIT SITE <a href="https://iqubx.com/access-ceiling-trap-door/">https://iqubx.com/access-ceiling-trap-door/</a>
DOWNLOAD BROCHURE <a href="https://iqubx.com/download/2231/">https://iqubx.com/download/2231/</a>

- Only trap doors which have been certified GREENPRO by IGBC, CII
- Various models available, in any size, in very big sizes upto 8'X4\(\cdot\)
- Very strong and durable, due to unique stiffening element doesn't allow large doors to warp/ sag even for big sizes
- Very safe, unique innovative hinges do not allow shutters to fall
- Maintenance free, CTD24 available with only 2mm groove visible, CTD23 available for very safe and secure high usage trapdoors
- Ideal for hospitals for easy access to services above ceiling

New Ceiling Trap Door (TD-024H)

(GPIP6101X)

manufactured by IQUEX Private Limited at their plant in Delhi, meets the requirements of GreenPro Certification and qualifies as a Green Product. This certification is valid till December 2920