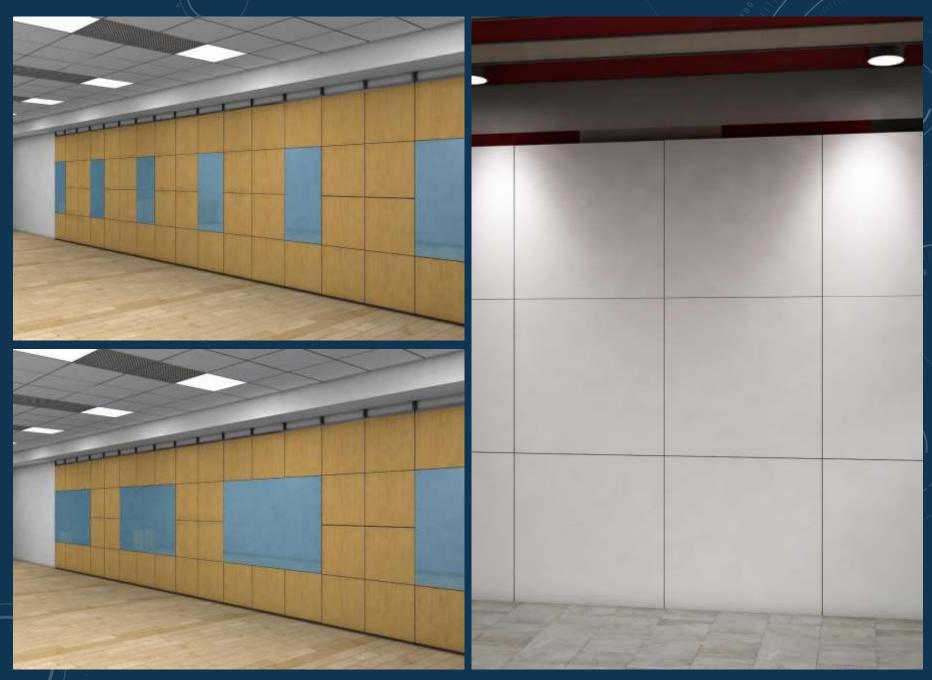

## DEMOUNTABLE PANELING & PARTITION SYSTEM

VISIT SITE HTTPS://IQUBX.COM/MODULAR-ALUMINIUM-DEMOUNTABLE-PARTITION-WALL-SYSTEM/

DOWNLOAD BROCHURE https://iqubx.com/download/2310/

- Certified GREENPRO by IGBC, CII
- Unique modular design with
  - very fast installation of room partitions
  - easily removable/ changeable panels for easy maintenance and design modification
  - High acoustic performance
- Various panel finishes including acoustic board/ cork / pre-laminated board/ lacquered glass or boards with various finishes can be used. Groove from 0-12 mm possible
- Unique design with continuous vertical cavity for electrical conduits, plumbing pipes and continuous acoustic insulation for superior acoustics
- The same systems can be used for paneling or can be doubled to create a partition for uniform aesthetics
- Ideal for office cabins, nurse stations, doctor rooms etc