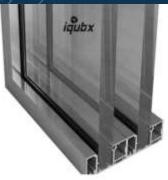

No need to remove door to install glass Sliding option GD02S available

GD02
ALUMINIUM GLASS DOOR

VISIT SITE <a href="https://iqubx.com/glass-partition/">https://iqubx.com/glass-partition/</a>
DOWNLOAD BROCHURE <a href="https://iqubx.com/download/2278/">https://iqubx.com/download/2278/</a>

- Certified GREENPRO by IGBC, CII
- Multiple glass configuration in same glass system by juggling and changing mouldings
  - Single glass
  - Double glass
  - Vacuum insulated glass
- Ultra Fast installation
- Easy modification and change of glass configuration single, double and
   VIG even post construction in no time and minimum cost
- High acoustic performance