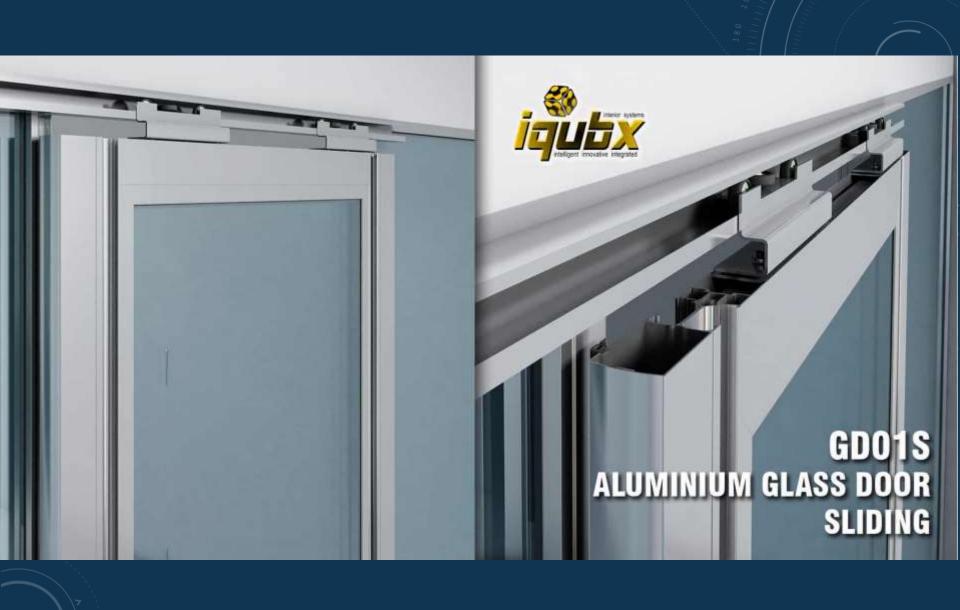

#### **ALUMINIUM STILE GLASS & PANEL DOORS**

VISIT SITE HTTPS://IQUBX.COM/ALUMINIUM-GLASS-DOORS/
DOWNLOAD BROCHURE https://iqubx.com/download/2285/

- Certified GREENPRO by IGBC, CII
- Multiple glass configuration single and double glass in same door by juggling mouldings in GD01
- Integrated and non-protruding handle in GD01
- Can also have opaque panel instead of glass
- Ultra Fast installation
- Installation and change of glass without demounting the door
- High acoustic performance with multiple rubber seals
- Suitable for all rooms, cabins, lobbies, toilets

No need to remove door to install glass Sliding option GD02S available

GD02
ALUMINIUM GLASS DOOR

VISIT SITE <a href="https://iqubx.com/glass-partition/">https://iqubx.com/glass-partition/</a>
DOWNLOAD BROCHURE <a href="https://iqubx.com/download/2278/">https://iqubx.com/download/2278/</a>