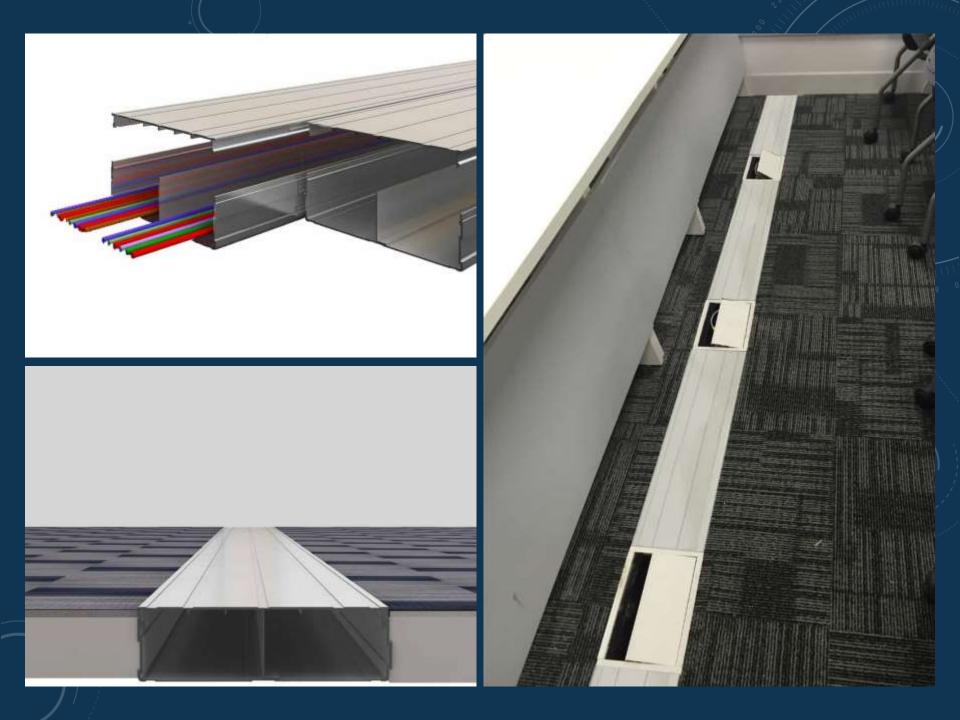

## FLOOR TRUNKING SYSTEM

FLOOR JUNCTION BOX

VISIT SITE https://iqubx.com/under-floor-junction-box/
DOWNLOAD BROCHURE https://iqubx.com/download/2347/

#### **KEY FEATURES AND ADVANTAGES**

- Certified GREENPRO by IGBC, CII
- PATENT applied design
- Any size and high load bearing capacity
- Made of non corrosive aluminium which doesn't rust inside the floor, protecting the cables
- Highly adjustable to perfectly align with the floor finish
- Lid cover does not come loose thus no entry of dust, mites, rodents and hence no tripping and accidents
- Lid can take any floor finish, giving a seamless floor including stone, tiles, glass, wood, carpet etc

carpet

Unobstructed floor finish with high load capacity, doesn't squeak or creak-

Seam less, clean, aesthetic flooring for a contemporary interior

stone

Recyclable certifed Green Building Material Ideal for LEED Projects

Lid in cavity doesn't come loose, thus, no entry of dust, mites, bugs, rodents which may damage the wires and cause disease

No loose covers means no accidents no tripping

Most economical solution as no wastage and can be self fabricated on site

Double lid or infact any design & shape possible as per requirement

meets the requirements of GreenPro Correllention and qualifies as a Green Product. This core(Scattor is radial till December 2828)

Material

JB022 & JB023 FLOOR JUNCTION BOX