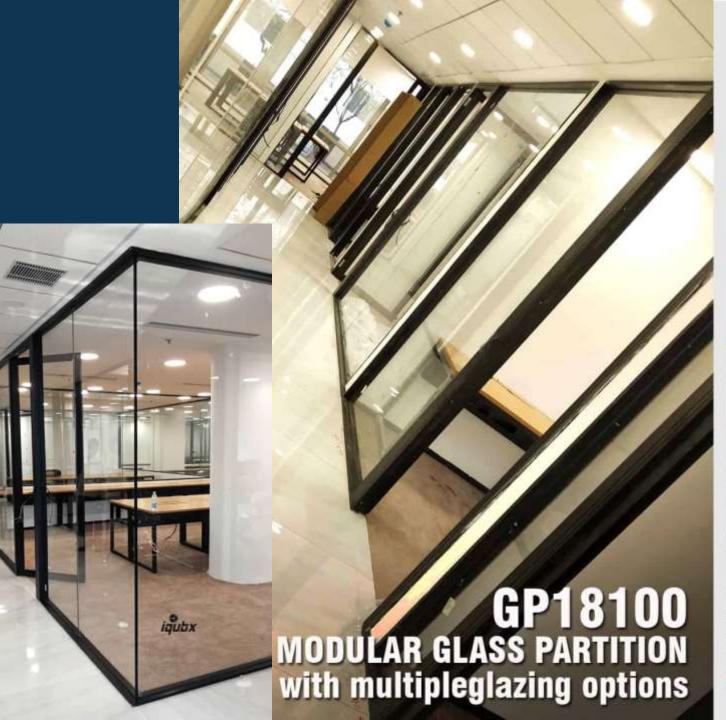

No need to remove door to install glass Sliding option GD02S available

GD02
ALUMINIUM GLASS DOOR

VISIT SITE <a href="https://iqubx.com/glass-partition/">https://iqubx.com/glass-partition/</a>
DOWNLOAD BROCHURE <a href="https://iqubx.com/download/2278/">https://iqubx.com/download/2278/</a>

- Certified GREENPRO by IGBC, CII
- Multiple glass configuration in same glass system by juggling and changing mouldings
  - Single glass
  - Double glass
  - Vacuum insulated glass
- Ultra Fast installation
- Easy modification and change of glass configuration single, double and
   VIG even post construction in no time and minimum cost
- High acoustic performance

GP2510/12

GP2512D

Same system can be fitted with single glass, double glass or vacuum insulated glass any time GP18100D is STC54 certified