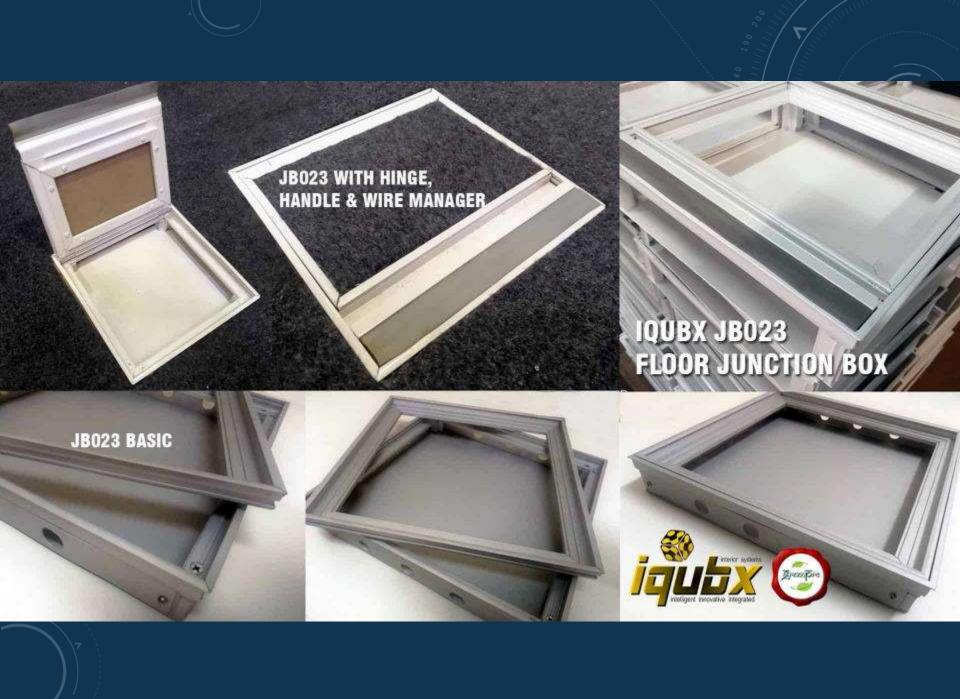

## FLOOR TRUNKING SYSTEM

FLOOR JUNCTION BOX

VISIT SITE https://iqubx.com/under-floor-junction-box/
DOWNLOAD BROCHURE https://iqubx.com/download/2347/

#### **KEY FEATURES AND ADVANTAGES**

- Certified GREENPRO by IGBC, CII
- PATENT applied design
- Any size and high load bearing capacity
- Made of non corrosive aluminium which doesn't rust inside the floor, protecting the cables
- Highly adjustable to perfectly align with the floor finish
- Lid cover does not come loose thus no entry of dust, mites, rodents and hence no tripping and accidents
- Lid can take any floor finish, giving a seamless floor including stone, tiles, glass, wood, carpet etc

JB022 & JB023 FLOOR JUNCTION BOX