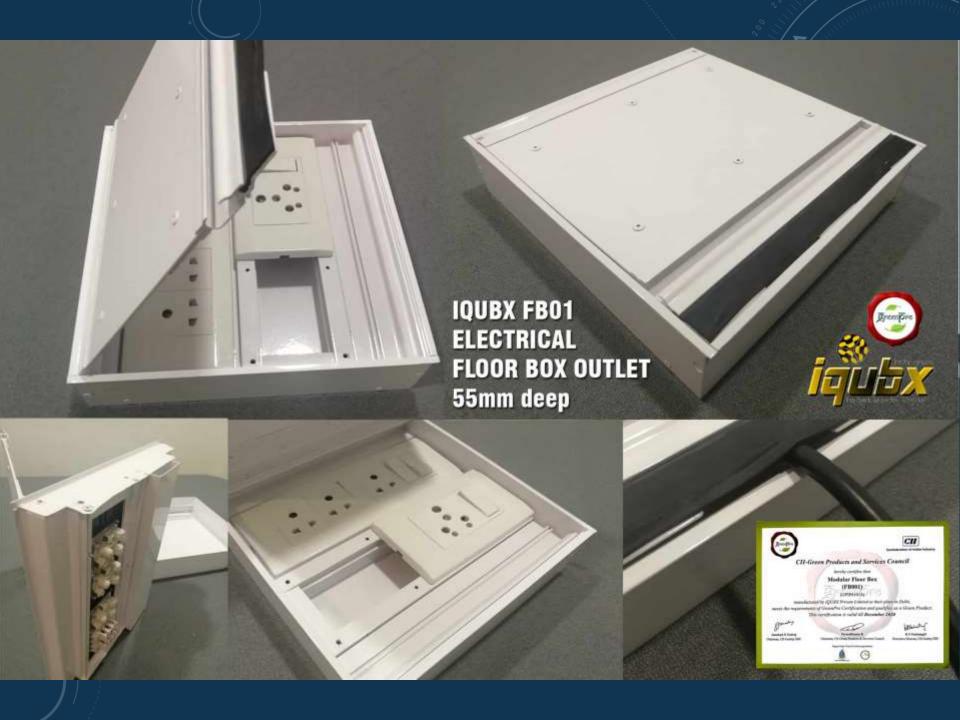

## FLOOR TRUNKING SYSTEM

**FLOOR BOX** 

VISIT SITE HTTPS://IQUBX.COM/ELECTRICAL-FLOOR-BOX-OUTLET/
DOWNLOAD BROCHURE https://iqubx.com/download/2347/

#### **KEY FEATURES AND ADVANTAGES**

- Certified GREENPRO by IGBC, CII
- Made of non corrosive aluminium which doesn't rust inside the floor, protecting the cables
- FB01 just 55 mm high for low margin floors
- FB01 is modular with 1, 2, 3.. Bays and any length
- FB02 is 95 mm high with ideally 258mm width and any length
- FB02 can accommodate any floor finish like tile, upto 10mm thk