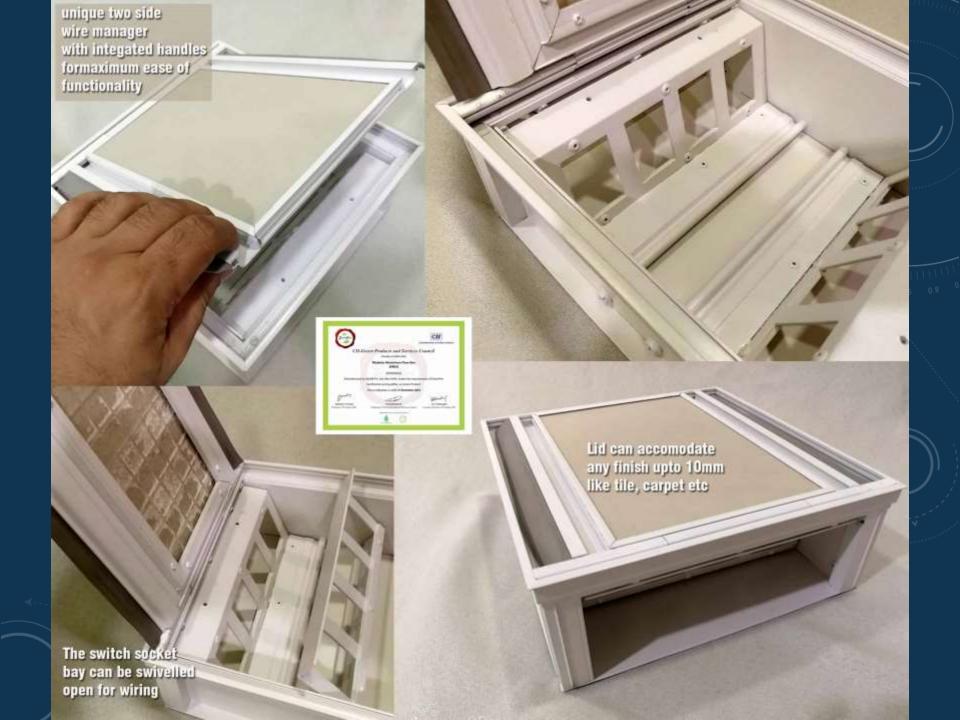

#### **KEY FEATURES AND ADVANTAGES**

- Certified GREENPRO by IGBC, CII
- PATENT applied design
- Any size and high load bearing capacity
- Made of non corrosive aluminium which doesn't rust inside the floor, protecting the cables
- Highly adjustable to perfectly align with the floor finish
- Lid cover does not come loose thus no entry of dust, mites, rodents and hence no tripping and accidents
- Lid can take any floor finish, giving a seamless floor including stone, tiles, glass, wood, carpet etc

carpet

Unobstructed floor finish with high load capacity, doesn't squeak or creak-

Seam less, clean, aesthetic flooring for a contemporary interior

stone

Recyclable certifed Green Building Material Ideal for LEED Projects

Lid in cavity doesn't come loose, thus, no entry of dust, mites, bugs, rodents which may damage the wires and cause disease

No loose covers means no accidents no tripping

Most economical solution as no wastage and can be self fabricated on site

Double lid or infact any design & shape possible as per requirement

meets the requirements of GreenPro Correllention and qualifies as a Green Product. This core(Scattor is radial till December 2828)

Material

#### **KEY FEATURES AND ADVANTAGES**

- Certified GREENPRO by IGBC, CII
- Made of non corrosive aluminium which doesn't rust inside the floor, protecting the cables
- FB01 just 55 mm high for low margin floors
- FB01 is modular with 1, 2, 3.. Bays and any length
- FB02 is 95 mm high with ideally 258mm width and any length
- FB02 can accommodate any floor finish like tile, upto 10mm thk