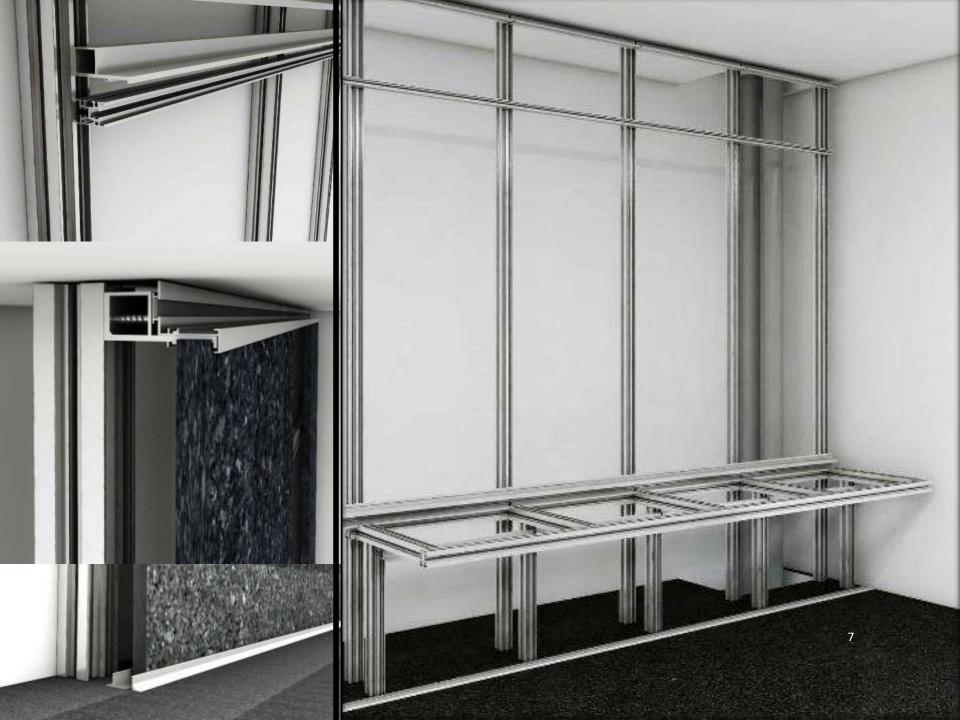

- Certified GREENPRO by IGBC, CII
- Very fast to erect
- Highly modular, can be relocated any time, with ease
- Specially designed for stone and tile finish, can accommodate other skins like bison, HPL etc
- Highly engineered sections of framework allows
  - Very strong and durable frame with strong joinery which is completely dry
  - Very high quality detailing, finish and flexible aesthetics
- Minimum joints in panels with highly washale maintenance free surfaces of stone / HPL are ideal for germ free environment. Aluminium has natural antimicrobial properties
- Allows maintenance and post construction installation of services behind the skin panel.
- Ideal for making the wet areas like Toilet and pantry blocks ultra fast
- Best for fast erection and creation of hospital halls and rooms in covid hospitals, and can be dismantled in future for restricting the spaces or complete relocation to other project, saving huge time and money