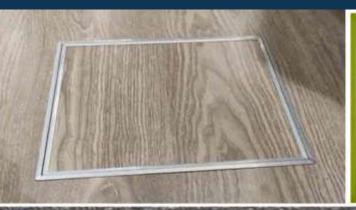

#### **KEY FEATURES AND ADVANTAGES**

- Certified GREENPRO by IGBC, CII
- PATENT applied design
- Any size and high load bearing capacity
- Made of non corrosive aluminium which doesn't rust inside the floor, protecting the cables
- Highly adjustable to perfectly align with the floor finish
- Lid cover does not come loose thus no entry of dust, mites, rodents and hence no tripping and accidents
- Lid can take any floor finish, giving a seamless floor including stone, tiles, glass, wood, carpet etc

carpet

Unobstructed floor finish with high load capacity, doesn't squeak or creak-

Seam less, clean, aesthetic flooring for a contemporary interior

stone

Recyclable certifed Green Building Material Ideal for LEED Projects