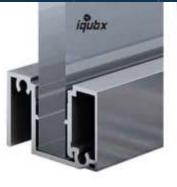

VISIT SITE https://iqubx.com/aluminium-door-frame/
DOWNLOAD BROCHURE https://iqubx.com/download/2285/

- Certified GREENPRO by IGBC, CII
- 50 mm wide, 23 mm thick, with double grooves of 4mm, rebate of 11 mm
- Has double rubber seal for effective air tightening and sound proofing
- Universal solution Can be used in all locations in a premises
  - Glass partitions
  - Rooms with solid partitions / masonry walls
- Cost effective, maintenance free
- Very strong and durable
- Highly aesthetic finish detail
- Ultra fast to install with prefabrication