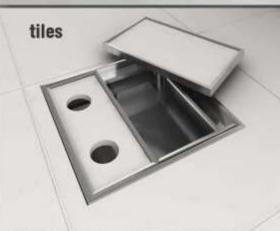

## FLOOR TRUNKING SYSTEM

FLOOR JUNCTION BOX

VISIT SITE https://iqubx.com/under-floor-junction-box/
DOWNLOAD BROCHURE https://iqubx.com/download/2347/

#### **KEY FEATURES AND ADVANTAGES**

- Certified GREENPRO by IGBC, CII
- PATENT applied design
- Any size and high load bearing capacity
- Made of non corrosive aluminium which doesn't rust inside the floor, protecting the cables
- Highly adjustable to perfectly align with the floor finish
- Lid cover does not come loose thus no entry of dust, mites, rodents and hence no tripping and accidents
- Lid can take any floor finish, giving a seamless floor including stone, tiles, glass, wood, carpet etc

Lid in cavity doesn't come loose, thus, no entry of dust, mites, bugs, rodents which may damage the wires and cause disease

No loose covers means no accidents no tripping

Most economical solution as no wastage and can be self fabricated on site

JB022 & JB023 FLOOR JUNCTION BOX