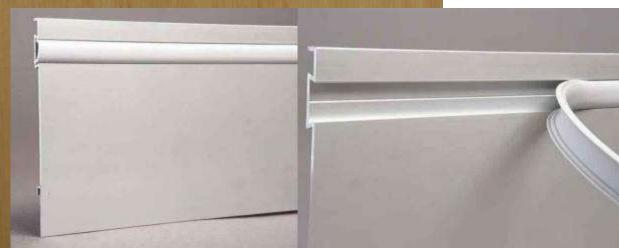

#### IQUBX GREEN CERTIFIED

SKIRTING BOARD 100, 75, 50 MM HIGH CORNER GUARD 22 X 22 MM TRANSITION PROFILE 32 MM

To download brochure, go to the webpage

Go to webpage

Conservation of the second

SK50 and SK75 are 50mm and 75mm high, and need to be fixed with screws on which gasket covers

IQUBX SKO31 ALUMINIUM SKIRTING BOARD

AND DESCRIPTION OF TAXABLE

SK100 is unique 100 mm high, single component skirting board which can be snap fit mounted on cuttings from waste fixed on wall in reverse