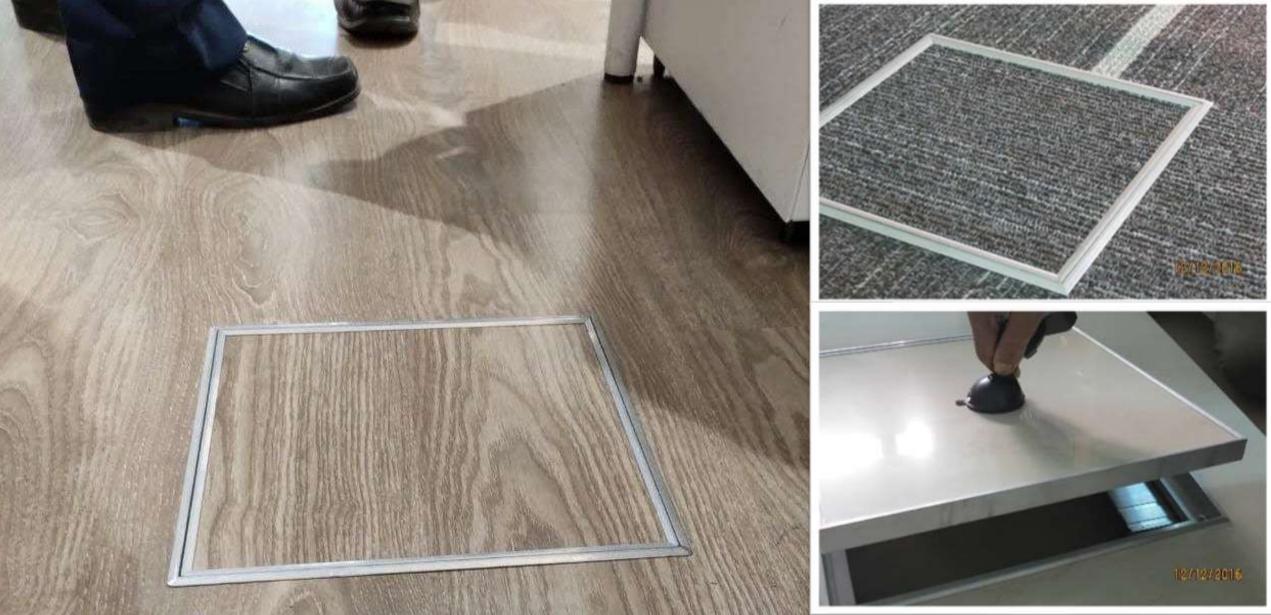

## CEILING TRAPDOOR CTD 23 CTD 24

To download brochure, go to the webpage

### Any customized size

#### Very big size

We make ceiling trap doors of biggest sizes and deliver all over India; We make them as per customer sizes with minimum TAT

#### Unobtrusive

They have same finish as rest of ceiling and just a 2mm groove all around

#### **Fast installation**

They are very simple and fast to install

#### Safe & strong

They are engineered not to bend or warp and the shutters cannot fall down due to inbuilt locking

Just 2mm groove visible all around the shutters and frame

CTD 24

view from above ceiling side