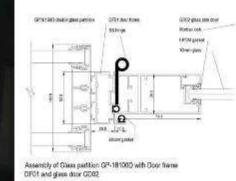

Assembly of Glass partition GP-18100D with Door frame DF01 and glass door GD02

GP-18100D assembly of components and fixing

Jointing of mouldings and outer frame as seen from outside

#### IQUBX GD02

Modular Aluminium stile Door - for single glass 8 - 10mm

- · Propretary design made and produced in India usable for hinge as well as sliding applications
- · Glass installation or change does not require door demounting
- IGBC GREENPRO certified by IGBC, CII
- 100% recycled aluminium
- 30% Pre-consumer and 70% Post-consumer

#### IQUBX DF01

Modular Aluminium universal Door frame - for glass & demountable partitions, gypsum and masonry walls

- Propreitary design made and produced in India
- Double door seal for better sound proofing
- IGBC GREENPRO certified by IGBC, CII .
- 100% recycled aluminium .
- 30% Pre-consumer and 70% Post-consumer