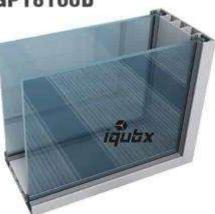

### Relocatable Wide range of options

**GP18100S** iquat GP18100D

### 18 X 100 mm **GP18100** MODULAR GLASS PARTITION with multipleglazing options

CII-Green Products and Services Council Instructions

CH

(and the second

Same system can be fitted with single glass, double glass or vacuum insulated glass any time GP18100D is STC54 certified