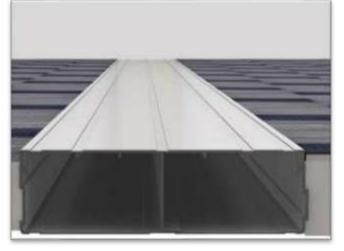

## **BAFFLE CEILINGS**

BFC 1BFC 2BFC 12BFC 3BFC 4BFC 5

To download brochure, go to the webpage

Go to webpage

### Patent unique designs

Very unique designs not available any where in the world

Baffles with changeable unique finishes like lacquered glass, cork, veneer, printed vinyl, laminate etc

Cost effective Baffles with any height and high NRC value

Stackable modular baffles

Baffles in solid colours as well as wood finishes

BFC2 with LED lighting at intervals

BFC1 & 2 are patent applied

BFC1 & 2 double stacked with LED lighting and prelam board extensions BFC2 with multicolour finish through laminate insert or printed vinyl on sunboard to achieve this effect

# **Baffle Ceilings**