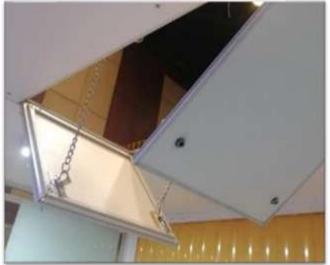

## CEILING TRAPDOOR CTD 23 CTD 24

To download brochure, go to the webpage

#### Safe & strong

They are engineered not to bend or warp and the shutters cannot fall down due to inbuilt locking

Just 2mm groove visible all around the shutters and frame

CTD 24

view from above ceiling side

**CTD 23** 

Gypsum / MR board / Calcium silicate / laminate / ACP finish in shutter

 CTD 23 model with visible flange frame and shutters has propreitary and very strong hinge

**CTD 24** 

# **Ceiling Trap Doors**