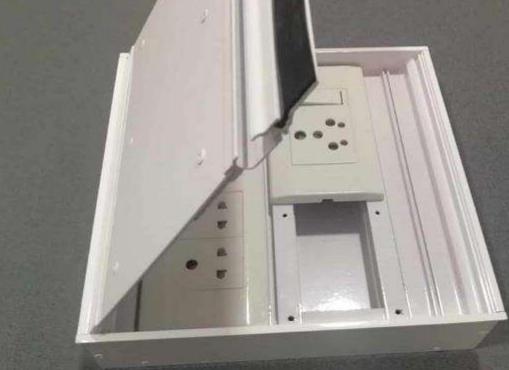

# FLOOR JUNCTION BOX JB 22 JB 23

To download brochure, go to the webpage

Go to webpage

#### Patent design

Unique solution for every project, can be provided in any shape and size, hinges & wire manager optional

# WHY? GI Floor Junction Box are not good enough !

Aesthetics get marred due to unsightly cover

plates

JB22 Floor Junction Box, patent applied, is made up of only 3 extruded components Unobstructed floor finish with high load capacity, doesn't squeak or creak