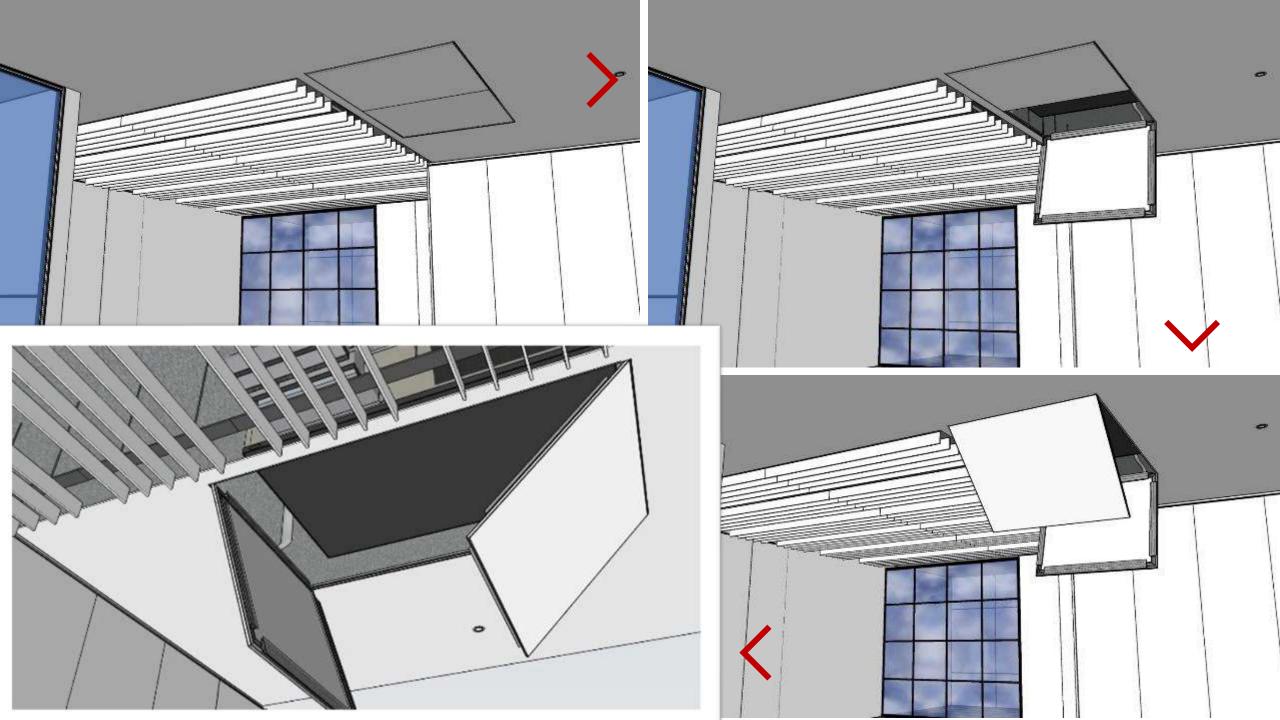

## CEILING TRAPDOOR CTD 23 CTD 24

To download brochure, go to the webpage

### Any customized size

#### Very big size

We make ceiling trap doors of biggest sizes and deliver all over India; We make them as per customer sizes with minimum TAT

#### Unobtrusive

They have same finish as rest of ceiling and just a 2mm groove all around

#### **Fast installation**

They are very simple and fast to install

#### Safe & strong

They are engineered not to bend or warp and the shutters cannot fall down due to inbuilt locking

Just 2mm groove visible all around the shutters and frame

CTD 24

view from above ceiling side

**CTD 23** 

Gypsum / MR board / Calcium silicate / laminate / ACP finish in shutter

 CTD 23 model with visible flange frame and shutters has propreitary and very strong hinge

**CTD 24** 

#### **Multiple shutter CTD**

 ✓ Very big size of Ceiling trapdoor
 ✓ Can be made and delivered in any custom size in very low time frame "IQUBX ceiling trapdoors available in any size as per your requirement, even in big sizes, are very strong, sturdy, safe and cost-effective"