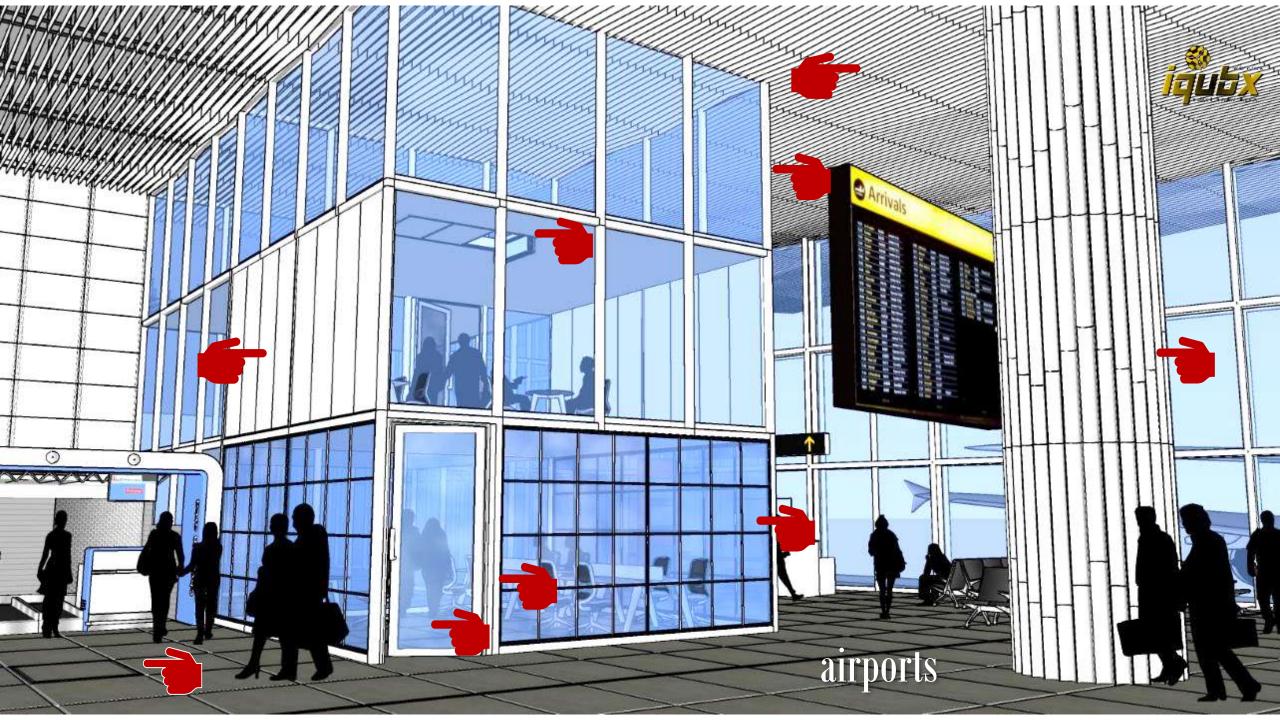

#### **Ideally suited for**

- Residential units, usually for above ceiling HVAC units and geysers etc in toilets sourced by owners of apartments, farmhouses, bungalows, villas, residential units in towers (also by developers)
- ✓ Offices (including coworking spaces)
- ✓ Hotels, in all rooms and common spaces
- ✓ Colleges, Hospitals, airports ... any other interiors