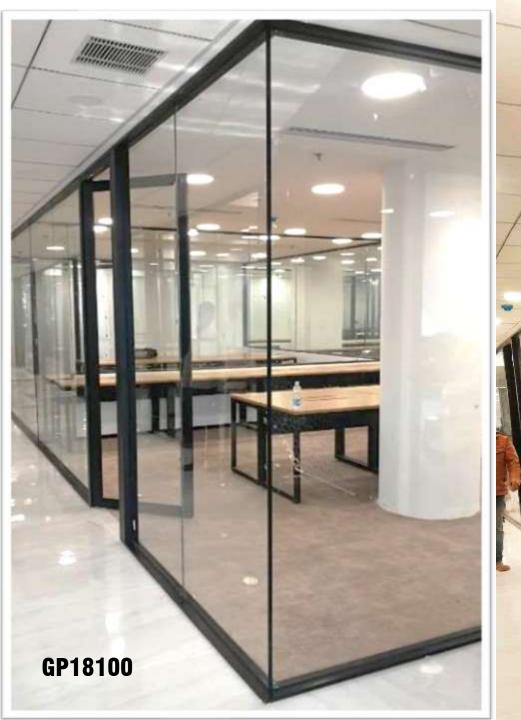

### 18 X 100 mm **GP18100** MODULAR GLASS PARTITION with multipleglazing options

CII-Green Products and Services Council Instructions

CH

(and the second

Same system can be fitted with single glass, double glass or vacuum insulated glass any time GP18100D is STC54 certified

GP18100

# **Glass partitions**

# **Glass partitions**

GP18100

iqubx