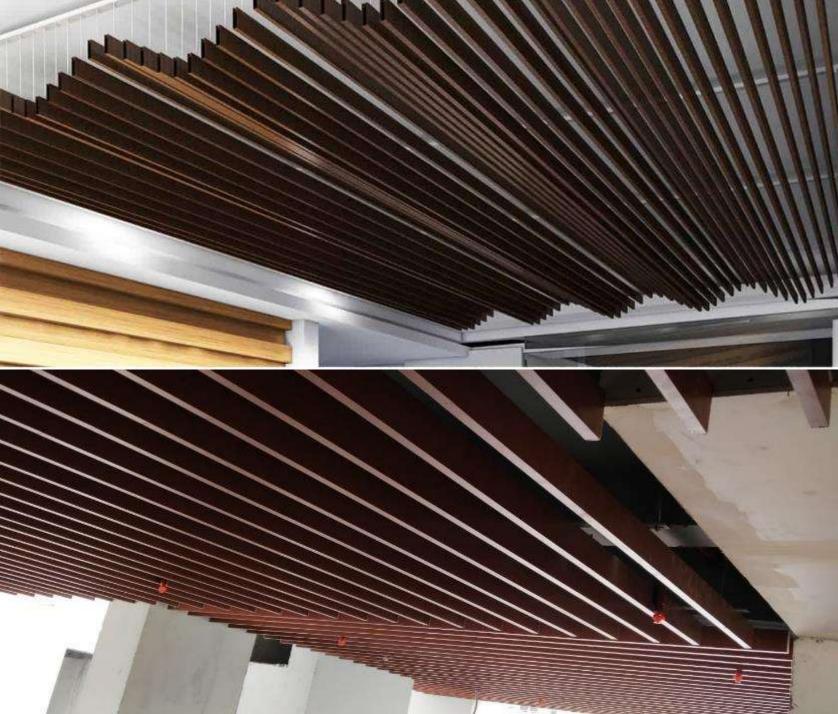

## **BAFFLE CEILINGS**

BFC 1BFC 2BFC 12BFC 3BFC 4BFC 5

To download brochure, go to the webpage

Go to webpage

### Patent unique designs

Very unique designs not available any where in the world

Baffles with changeable unique finishes like lacquered glass, cork, veneer, printed vinyl, laminate etc

Cost effective Baffles with any height and high NRC value

Stackable modular baffles

Baffles in solid colours as well as wood finishes

BFC2 with LED lighting at intervals

BFC1 & 2 are patent applied

BFC1 & 2 double stacked with LED lighting and prelam board extensions BFC2 with multicolour finish through laminate insert or printed vinyl on sunboard to achieve this effect

# **Baffle Ceilings**