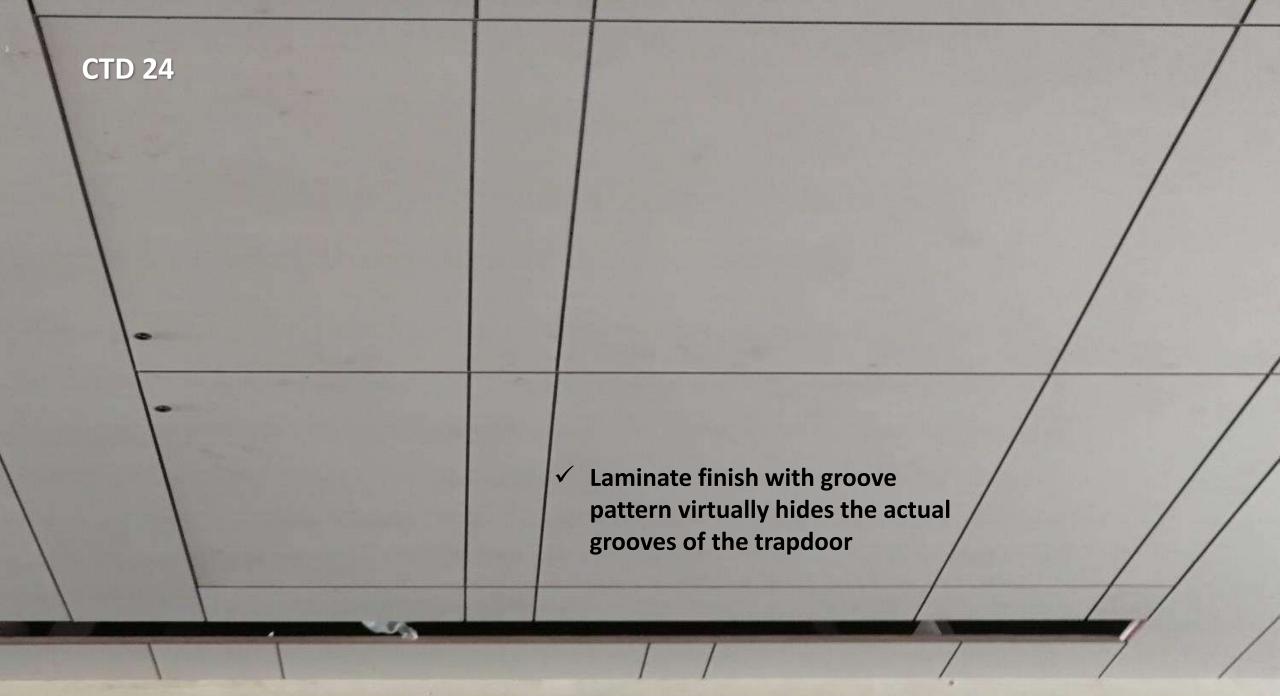

#### Unobtrusive

They have same finish as rest of ceiling and just a 2mm groove all around

#### Safe & strong

They are engineered not to bend or warp and the shutters cannot fall down due to inbuilt locking

Just 2mm groove visible all around the shutters and frame

CTD 24

view from above ceiling side

**CTD 23** 

Gypsum / MR board / Calcium silicate / laminate / ACP finish in shutter

 CTD 23 model with visible flange frame and shutters has propreitary and very strong hinge

**CTD 24** 