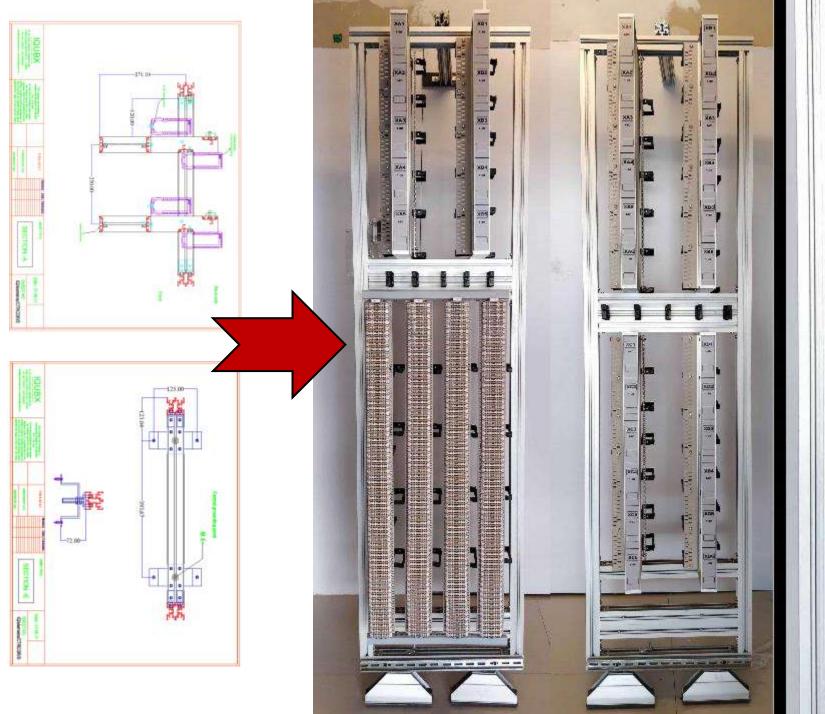

#### Main components of the assembly

#### Main components of the assembly

Horizontal bracket extrusion F to hold acrylic plates for protection modules

Main frame vertical and horizontal extrusions. extrusion A

hold bracket extrusion F and mounting bracket wire manager M

Vertical member, extrusion E to

#### Main frame vertical and horizontal extrusions. estrusion A

mounting

อันธ์

bracket wire manager M