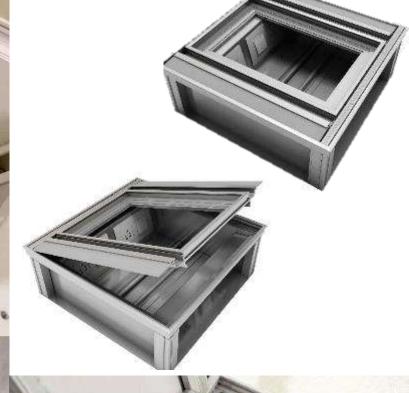

#### Modular design

FB01 is World's first multi bay modular design can be provided in any number of bays and any length. FB02 can accommodate floor finish and is based on floor junction box JB23 with 95mm depth and can be made into any length in 1 or 2 bays

## **Can be retrofitted**

Can be retrofitted in old floor boxes which break easily

IQUBX FB01 ELECTRICAL FLOOR BOX OUTLET 55mm deep

20

۲

**IQUBX FB01** electrical floor box outlet - 2 bay section

unique two side wire manager with integated handles formaximum ease of functionality