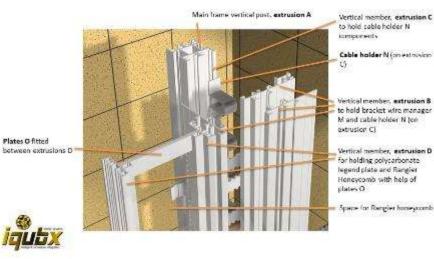

#### Main components of the assembly

#### Main components of the assembly

Horizontal bracket extrusion F to hold acrylic plates for protection modules

Main frame vertical and horizontal extrusions. extrusion A

hold bracket extrusion F and mounting bracket wire manager M

Vertical member, extrusion E to

#### Main frame vertical and horizontal extrusions. estrusion A

mounting

อันธ์

bracket wire manager M