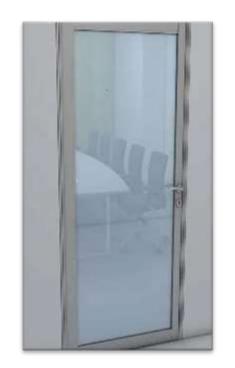

### GD01 ALUMINIUM GLASS DOOR

Single Glass & Double Glass pane options

Integrated handle on both sides

No need to remove door to change or install glass Sliding option GD01S available Lock stile 138 x 40 hinge stile and rails 92 x 40

# GDO1S Aluminium glass door Sliding

No need to remove door to install glass

Sliding option GD02S available

For single glass 8 to 10mm

**GDO2** ALUMINIUM GLASS DOOR

Stiles 75 × 40 Rails 92 × 40

No need to remove door to install glass Sliding option GD02S available

### **GDO2** ALUMINIUM GLASS DOOR