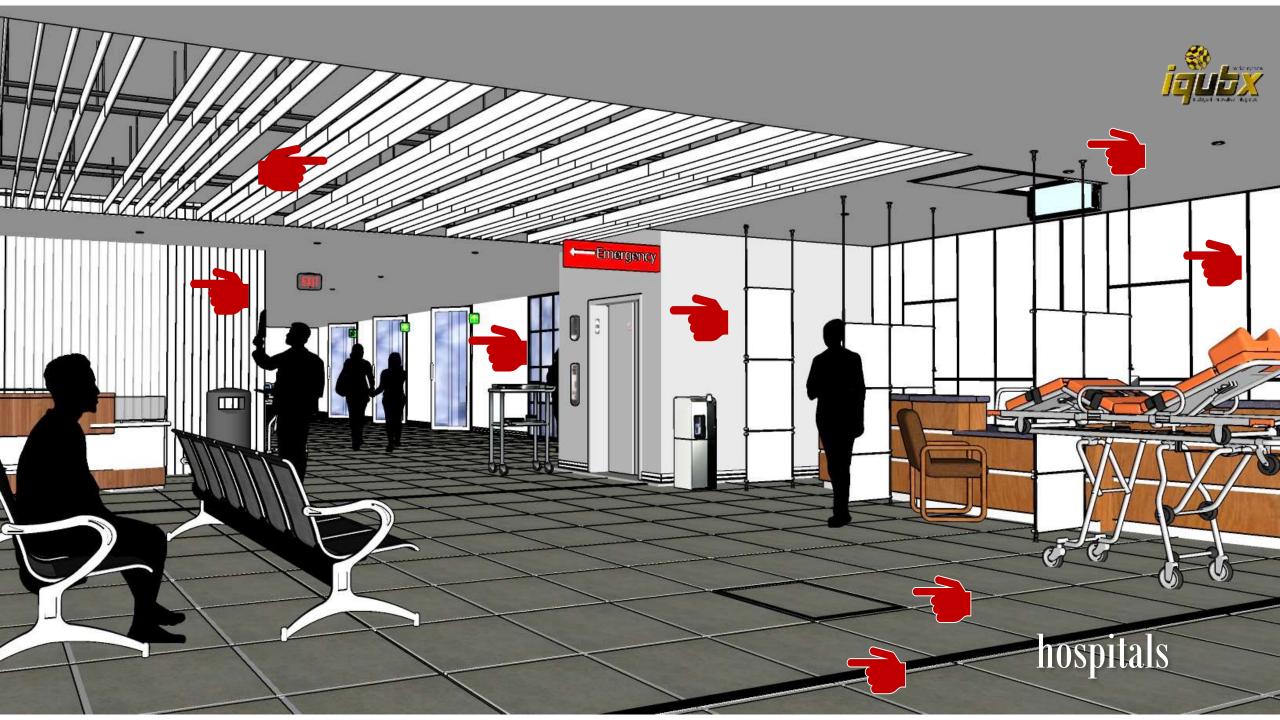

#### **Ideally suited for**

- Residential units, usually for above ceiling HVAC units and geysers etc in toilets sourced by owners of apartments, farmhouses, bungalows, villas, residential units in towers (also by developers)
- ✓ Offices (including coworking spaces)
- ✓ Hotels, in all rooms and common spaces
- ✓ Colleges, Hospitals, airports ... any other interiors