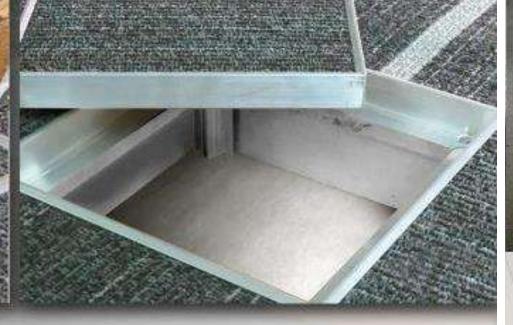

## Can be retrofitted

Can be retrofitted in old MS or GI floor junction boxes any time

CAUTION

TRIPPING

HAZARD

# WHY? GI Floor Junction Box are not good enough !

Aesthetics get marred due to unsightly cover

plates

JB22 Floor Junction Box, patent applied, is made up of only 3 extruded components Unobstructed floor finish with high load capacity, doesn't squeak or creak

## Recyclable Green Building Material Ideal for LEED Projects

Lid in cavity doesn't come loose, thus, no entry of dust, mites, bugs, rodents which may damage the wires and cause disease

Most economical solution as no wastage and can be self fabricated on site kota stone insert in JB022 lid