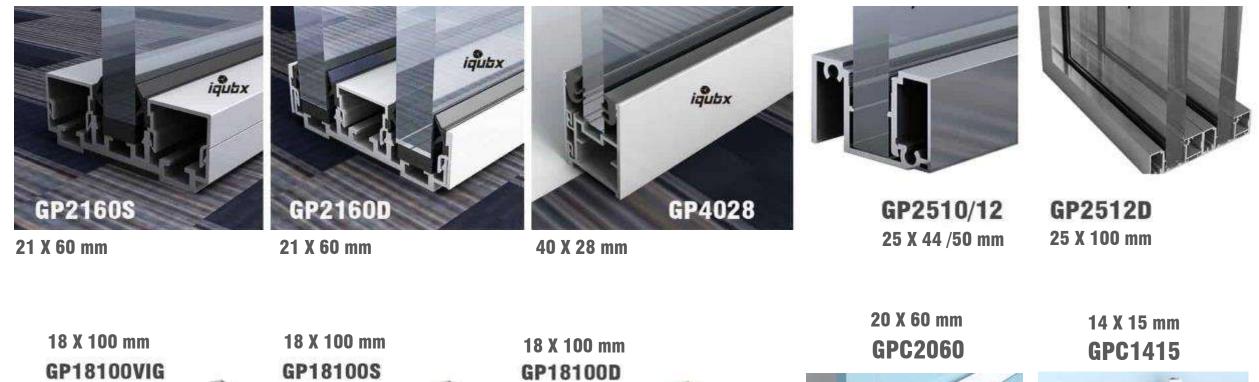

# **GP2160D MODULAR GLASS PARTITION** 21 x 60 mm, Multi-glazing option glass partition system with sleek aesthetics & superior acoustics

EUEX

40 X 28 mm GP4028 MODULAR GLASS PARTITION

Single glass partition system with superior acoustics & bold aesthetics

and the

Inter

CII

CHI-Green Products and Services Council tests antiones Manine Montain Case Artison, Cital System as Macrosoft (1998) (1998)000 (1998)000 (1998)000

double lock edge channel for strong locking and strong frames construction with brackets

GP2510/12 GP2512D

GP2510 single glass 25 X 44 mm GP2512 single glass 25 X 50 mm GP2511D double glass 25 X 100 mm

*This is indicative image from catalogue* 

GPC1415 faux modular grid 14 X 15 mm GPC2060 real modular grid 20 X 60 mm