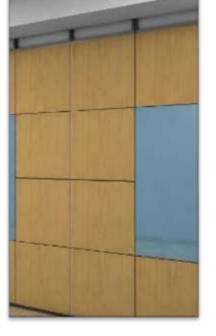

# Dry wall cladding walls

### PANELING WP75 WP02

To download brochure, go to the webpage

> Go to WP75 webpage

Go to WP02 webpage

#### **WP75**

Very rhythmic fluted pattern aluminium interlocking panels on walls or partitions Perfect pattern aesthetics Very quick to install with pre-finished panels Can be cladded on straight or curved walls

#### **WP02**

Very economic snap-fit system to panel any 12mm material Each panel removable separately Innumerable patterns of panel possible Ultra fast to install Relocatable - modifiable