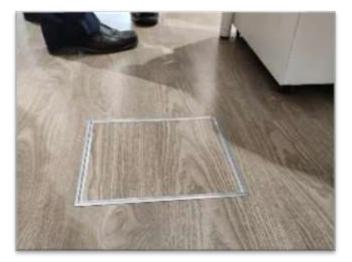

## CEILING TRAPDOOR CTD 23 CTD 24

To download brochure, go to the webpage

### Any customized size

#### Very big size

We make ceiling trap doors of biggest sizes and deliver all over India; We make them as per customer sizes with minimum TAT

#### Unobtrusive

They have same finish as rest of ceiling and just a 2mm groove all around

#### **Fast installation**

They are very simple and fast to install

#### Safe & strong

They are engineered not to bend or warp and the shutters cannot fall down due to inbuilt locking

Just 2mm groove visible all around the shutters and frame

CTD 24

view from above ceiling side

**CTD 23** 

Gypsum / MR board / Calcium silicate / laminate / ACP finish in shutter

 CTD 23 model with visible flange frame and shutters has propreitary and very strong hinge

**CTD 24** 

#### **Multiple shutter CTD**

 ✓ Very big size of Ceiling trapdoor
 ✓ Can be made and delivered in any custom size in very low time frame "IQUBX ceiling trapdoors available in any size as per your requirement, even in big sizes, are very strong, sturdy, safe and cost-effective"

# **Ceiling Trap Doors**