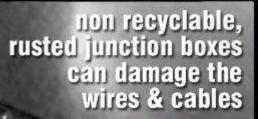

## Can be retrofitted

Can be retrofitted in old MS or GI floor junction boxes any time

CAUTION

TRIPPING

HAZARD

# WHY? GI Floor Junction Box are not good enough !

Aesthetics get marred due to unsightly cover

plates

JB22 Floor Junction Box, patent applied, is made up of only 3 extruded components Unobstructed floor finish with high load capacity, doesn't squeak or creak

## Recyclable Green Building Material Ideal for LEED Projects

Lid in cavity doesn't come loose, thus, no entry of dust, mites, bugs, rodents which may damage the wires and cause disease

Most economical solution as no wastage and can be self fabricated on site kota stone insert in JB022 lid