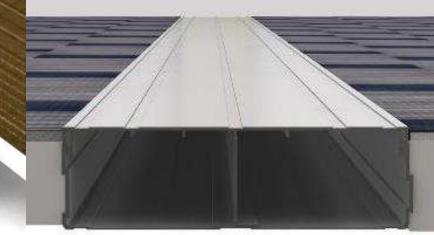

## **BAFFLE CEILINGS**

BFC 1BFC 2BFC 12BFC 3BFC 4BFC 5

To download brochure, go to the webpage

Go to webpage

### Patent unique designs

Very unique designs not available any where in the world

Baffles with changeable unique finishes like lacquered glass, cork, veneer, printed vinyl, laminate etc

Cost effective Baffles with any height and high NRC value

Stackable modular baffles

Baffles in solid colours as well as wood finishes

BFC2 with LED lighting at intervals

BFC1 & 2 are patent applied

BFC1 & 2 double stacked with LED lighting and prelam board extensions BFC2 with multicolour finish through laminate insert or printed vinyl on sunboard to achieve this effect