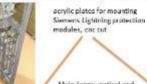

#### Main components of the assembly

#### Main components of the assembly

Horizontal bracket extrusion F to hold acrylic plates for protection modules

Main frame vertical and horizontal extrusions. extrusion A

hold bracket extrusion F and mounting bracket wire manager M

Vertical member, extrusion E to

#### Main frame vertical and horizontal extrusions. estrusion A

mounting

อันธ์

bracket wire manager M