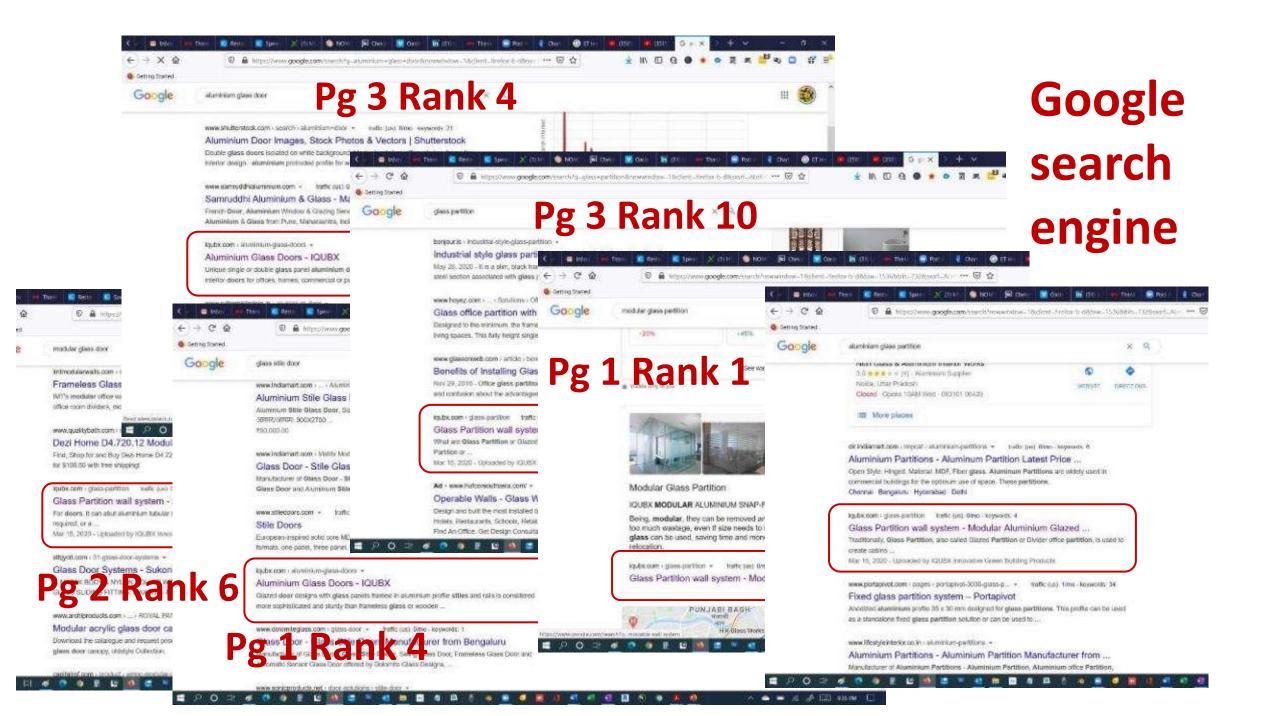

a very short TAT of just couple of months

This is a unique positioning not offered in the country as it is a difficult proposition without the flexible and innovative design & manufacturing strategies adopted by us



#### Main components of the assembly



# Siemens

# **CTR-CDR**

#### Main components of the assembly



Horizontal bracket extrusion F to hold acrylic plates for protection modules

Main frame vertical and horizontal extrusions. extrusion A







hold bracket extrusion F and mounting bracket wire manager M

Vertical member, extrusion E to

#### Main frame vertical and horizontal extrusions. estrusion A

mounting

อันธ์

bracket wire manager M

# **Delhi Metro**

For

**Import substitute** 





# GMR Hyderabad airport 80' x 25' ALTY IS ALIVE AGA partition ATABLE

E







#### Q Search

#### 11-Month PG Program - Become a Data Scientist without programming knowledge.

In

Home

ይዬ

My Network

é

| Messag      | ing 🗹 🚥                                                                          | Sanjiv Save     Mobile • 22m ago                                                                                                                                                                    | ••• |
|-------------|----------------------------------------------------------------------------------|-----------------------------------------------------------------------------------------------------------------------------------------------------------------------------------------------------|-----|
| Q goo       | drej 🛛 🗙