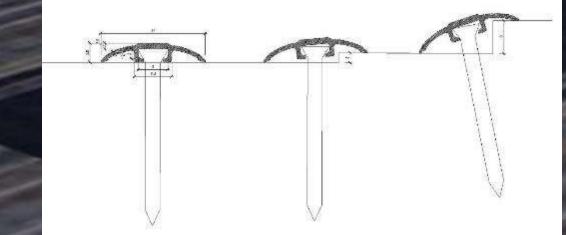

IQUBX GREEN CERTIFIED CORNER GUARD 22 X 22 MM

21.91

Fixable to take a floor level difference upto 10 mm

IQUBX GREEN CERTIFIED TRANSITION PROFILE FT01 32 MM

#### 8.5 X 8.25 MM

Iqubx T profile is a moulding cover for joints, with front face of 8.5 mm and a groove of 1.25 mm.