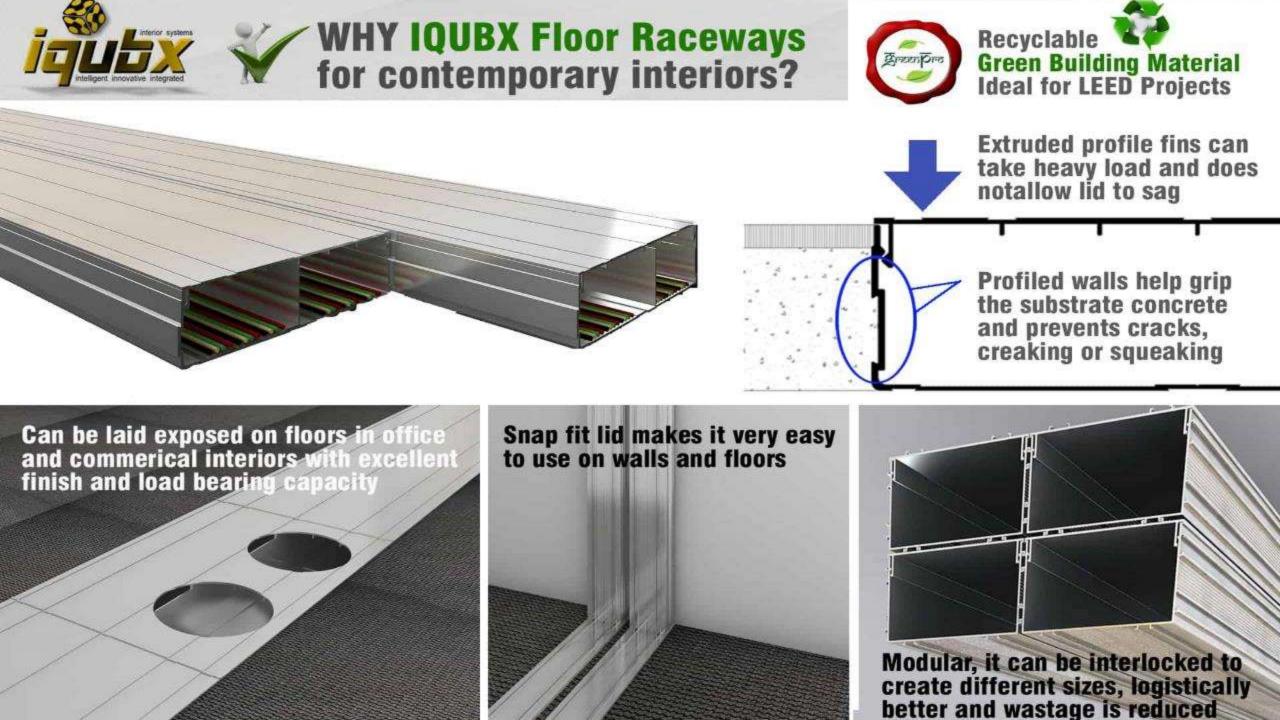

#### Modular design

World's first professionally designed raceways which are stackable horizontally in multiples of 150 mm; designed to fit snug in substrate

## **Snap fit lid**

Snap fit lid makes it easy to install, even exposed to floor finish, strong enough to carry good load

## **Can be retrofitted**

Can be retrofitted in any interiors to carry cables across without complete floor dismantling

# trendy

Unique modular, stackable in multiple width, aluminium floor trunking cable raceway with snap-fit cover lid can take high loads without sagging. For electrical & data wiring & cables

#### EXPOSED in-floor & on-floor Raceways

for better wire management and contemporary aesthetics

#### IQUBX RW011 FLOOR RACEWAY