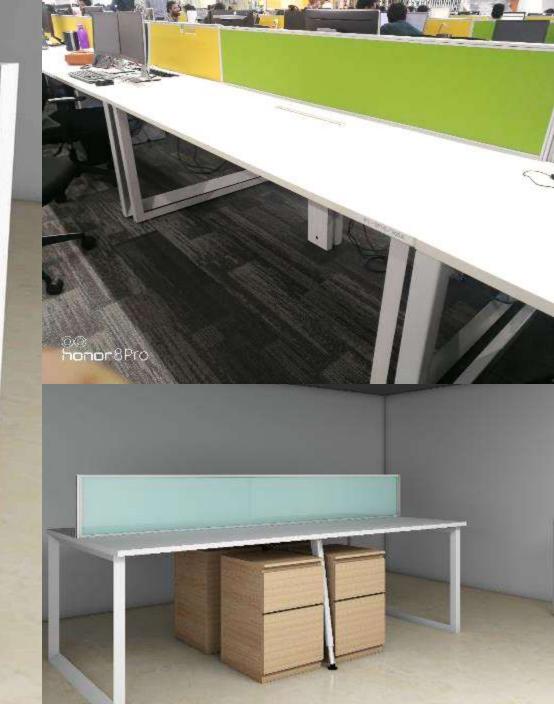

## WSLO1 & WSLT50 series Modular Workstation Table Leg Frames

#### Highly modular flexible sizing quick delivery strong & durable Green certified Modular Workstation Table Leg Frames

WSL01F6001 for single nonshared ws for 1 people WSL01F12001 for single shared ws for 2 people

100% aluminium

# WSLT50 series Modular Workstation Table Leg Frames