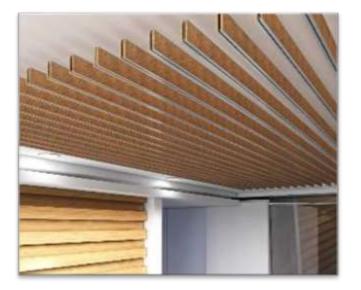

## **BAFFLE CEILINGS**

BFC 1BFC 2BFC 12BFC 3BFC 4BFC 5

To download brochure, go to the webpage

Go to webpage

### Patent unique designs

Very unique designs not available any where in the world

Baffles with changeable unique finishes like lacquered glass, cork, veneer, printed vinyl, laminate etc

Cost effective Baffles with any height and high NRC value

Stackable modular baffles

Baffles in solid colours as well as wood finishes

BFC2 with LED lighting at intervals

BFC1 & 2 are patent applied

BFC1 & 2 double stacked with LED lighting and prelam board extensions BFC2 with multicolour finish through laminate insert or printed vinyl on sunboard to achieve this effect

# **Baffle Ceilings**