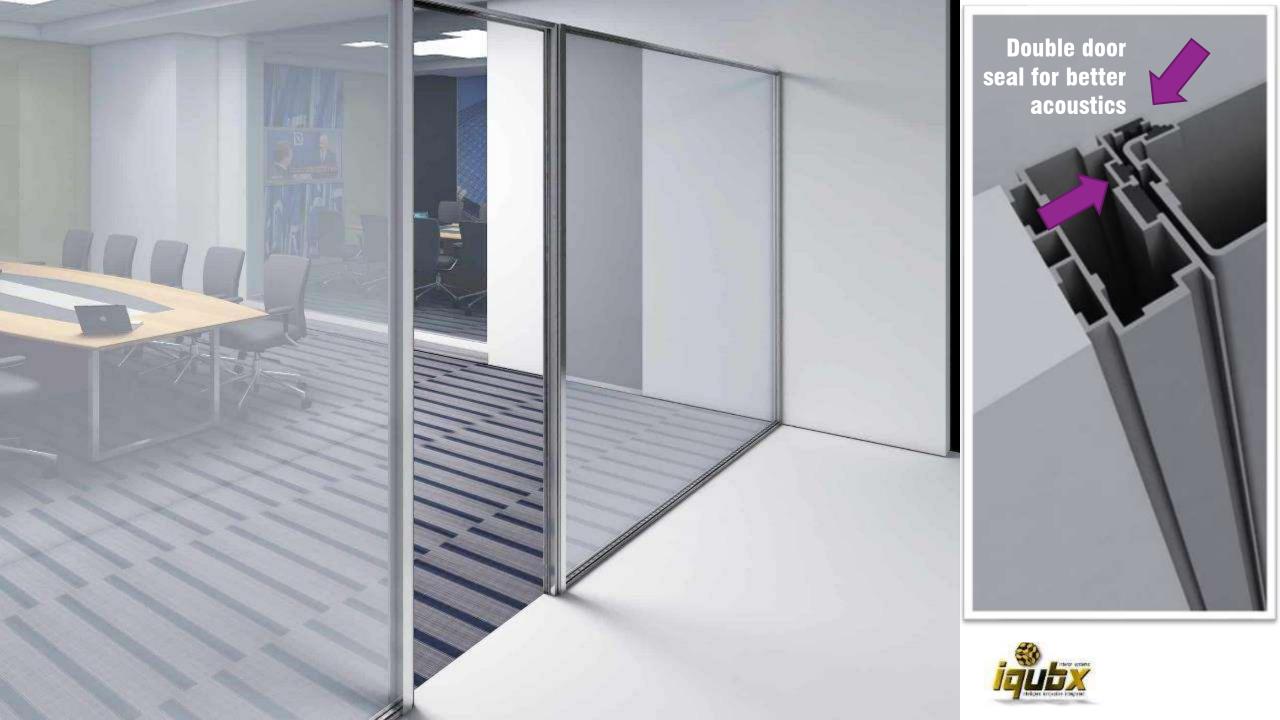

#### IQUBX DF01

Modular Aluminium universal Door frame - for glass & demountable partitions, gypsum and masonry walls

- Propreitary design made and produced in India
- Double door seal for better sound proofing
- IGBC GREENPRO certified by IGBC, CII .
- 100% recycled aluminium .
- 30% Pre-consumer and 70% Post-consumer

### **High performance**

High acoustic insulation – double door seal in frame

Very high frame strength with strong joinery