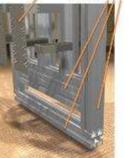

lding cover for joints, with front face of 8.5 mm and a groove of 1.25 mm.





# **Customized Solutions**

IQUBX offers customized interior systems solutions as per customer requirements and delivers by adapting their sophisticated modular systems to the customer requirements



Willing to design and deliver completely new systems in a very short TAT of just couple of months

This is a unique positioning not offered in the country as it is a difficult proposition without the flexible and innovative design & manufacturing strategies adopted by us



#### Main components of the assembly



# Siemens

# **CTR-CDR**

#### Main components of the assembly



Horizontal bracket extrusion F to hold acrylic plates for protection modules

Main frame vertical and horizontal extrusions. extrusion A







hold bracket extrusion F and mounting bracket wire manager M

Vertical member, extrusion E to

#### Main frame vertical and horizontal extrusions. estrusion A

mounting

อันธ์

bracket wire manager M

# **Delhi Metro**

For

**Import substitute** 





# GMR Hyderabad airport 80' x 25' ALTY IS ALIVE AGA partition ATABLE

E







#### Q Search

#### 11-Month PG Program - Become a Data Scientist without programming knowledge.

In

Home

ይዬ

My Network

é

| Messag      | ing 🗹 🚥                                                                          | Sanjiv Save     Mobile • 22m ago                                                                                                                                                                    | ••• |
|-------------|-----------------