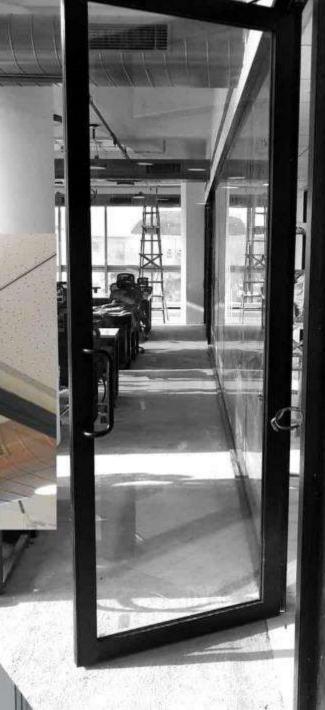

# Modular Glass door & frame

### GD01 ALUMINIUM GLASS DOOR

Single Glass & Double Glass pane options

Integrated handle on both sides

No need to remove door to change or install glass Sliding option GD01S available Lock stile 138 x 40 hinge stile and rails 92 x 40

# GDO1S Aluminium glass door Sliding

No need to remove door to install glass

Sliding option GD02S available

For single glass 8 to 10mm

**GDO2** ALUMINIUM GLASS DOOR

Stiles 75 × 40 Rails 92 × 40

No need to remove door to install glass Sliding option GD02S available