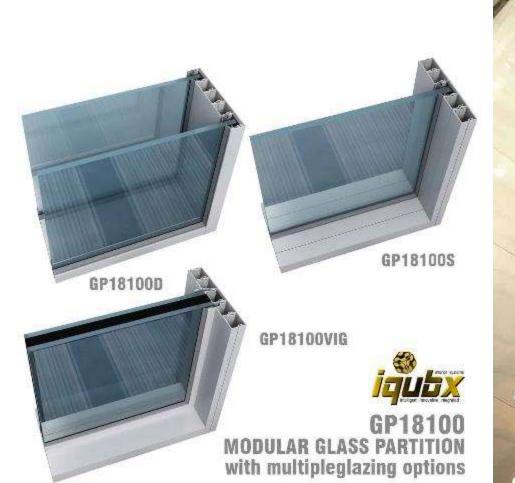

### 18 X 100 mm **GP18100** MODULAR GLASS PARTITION with multipleglazing options

CII-Green Products and Services Council Instructions

CH

(and the second

Same system can be fitted with single glass, double glass or vacuum insulated glass any time GP18100D is STC54 certified

GP18100

# **Glass partitions**

GP18100

iqubx