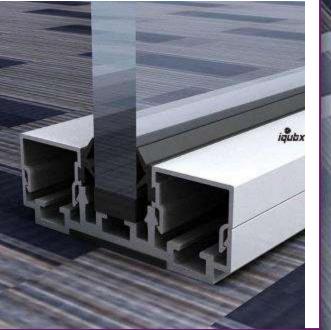

#### Drywall cladding partitions

**Glass partitions** 

Baffle ceilings

**Ceiling trapdoors** 

Workstation & Table leg systems

Floor Junction box

Floor raceways

Floor Boxes

Offices & Coworking

1 Glass partition 2 Grid glass partition 3 Glass stile door 4 Modular Door frame 5 Demountable wall partition 6 Dry wall stone / tile / paint partition 7 Wall paneling 8 Aluminium wall paneling 9 Baffle ceiling 10 Ceiling trap door 11 Floor junction box 12 Floor box 13 Raceway 14 Modular table leg system