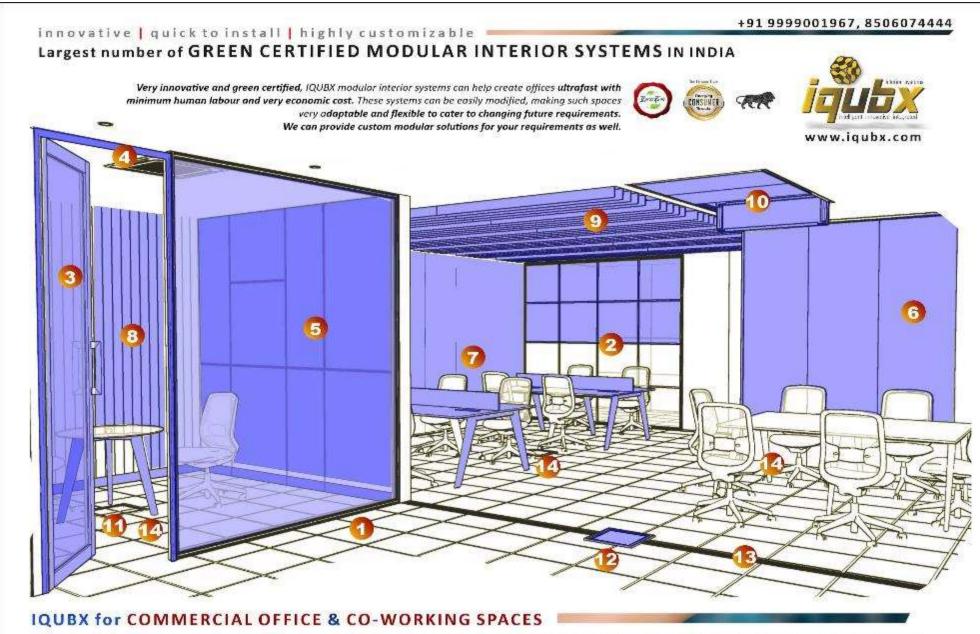

Offices & Coworking

1 Glass partition 2 Grid glass partition 3 Glass stile door 4 Modular Door frame 5 Demountable wall partition 6 Dry wall stone / tile / paint partition 7 Wall paneling 8 Aluminium wall paneling 9 Baffle ceiling 10 Ceiling trap door 11 Floor junction box 12 Floor box 13 Raceway 14 Modular table leg system