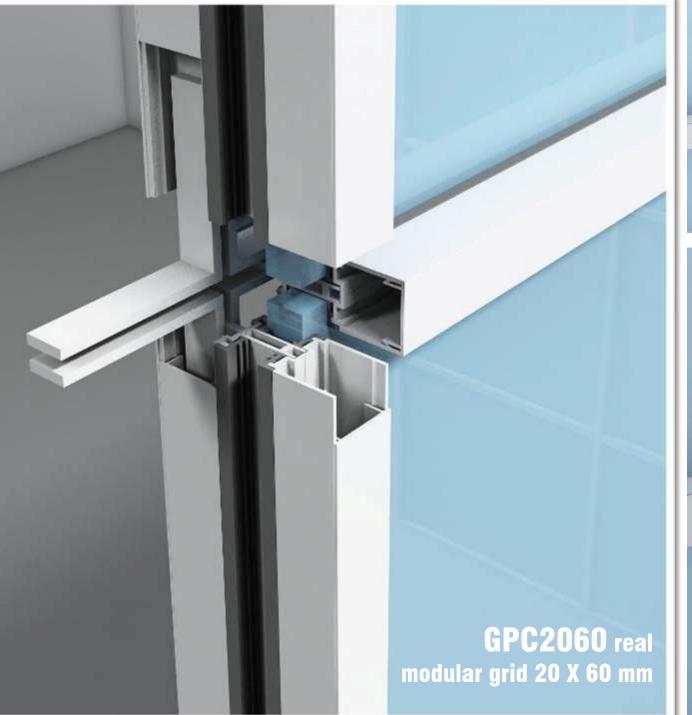

GP2510/12 GP2512D

GP2510 single glass 25 X 44 mm GP2512 single glass 25 X 50 mm GP2511D double glass 25 X 100 mm

*This is indicative image from catalogue* 

GPC1415 faux modular grid 14 X 15 mm GPC2060 real modular grid 20 X 60 mm

# **Grid Glass partitions**

### **GPC1415** faux modular grid 14 X 15 mm