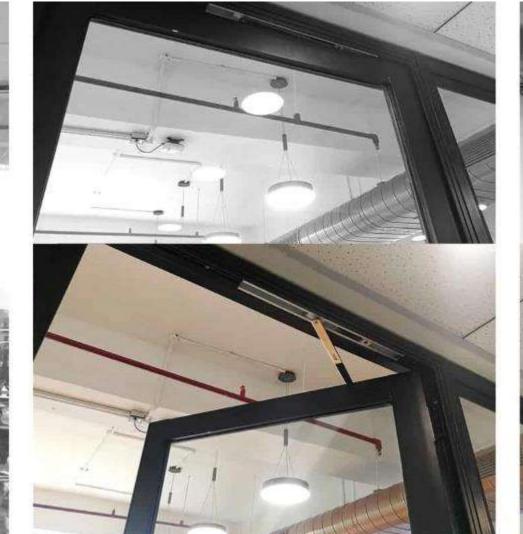

Assembly of Glass partition GP-18100D with Door frame DF01 and glass door GD02

GP-18100D assembly of components and fixing

Jointing of mouldings and outer frame as seen from outside

# GP18100 MODULAR GLASS PARTITION with multipleglazing options

GD02 ALUMINIUM GLASS DOOR

| GP12/10x silver harrel        | SPraid<br>bad to |
|-------------------------------|------------------|
| Intel 16 your Mills 5 your    |                  |
| theory to feast and suffly    | 1                |
| t <del>u an</del>             |                  |
| GP-18100D assembly of comport | neuts and Dring  |

| Sift is 1682 is a snapit maximity<br>tood to been obsceni frame | Juettra) if resulting<br>puls ! Name as seen |  |  |
|-----------------------------------------------------------------|----------------------------------------------|--|--|
| 1                                                               |                                              |  |  |
|                                                                 | 2                                            |  |  |
|                                                                 |                                              |  |  |