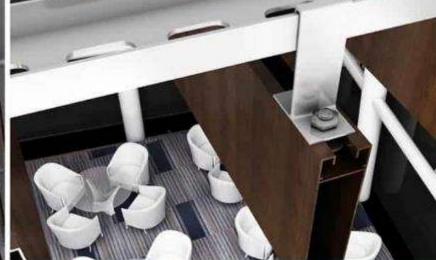

#### Main components of the assembly

#### Main components of the assembly

Horizontal bracket extrusion F to hold acrylic plates for protection modules

Main frame vertical and horizontal extrusions. extrusion A

hold bracket extrusion F and mounting bracket wire manager M

#### Main frame vertical and horizontal extrusions. estrusion A

mounting

อันธ์

bracket wire manager M