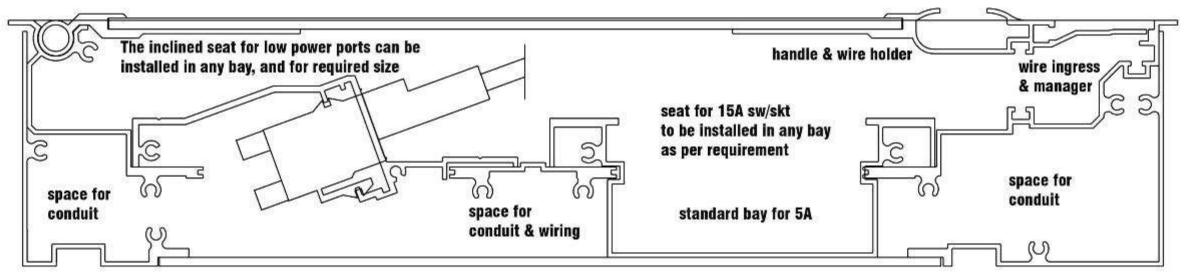

#### Modular design

FB01 is World's first multi bay modular design can be provided in any number of bays and any length. FB02 can accommodate floor finish and is based on floor junction box JB23 with 95mm depth and can be made into any length in 1 or 2 bays

#### **Thinnest design**

FB01 is just 55 mm thin and can be installed in any floor finish

## **Can be retrofitted**

Can be retrofitted in old floor boxes which break easily

IQUBX FB01 ELECTRICAL FLOOR BOX OUTLET 55mm deep

20

۲

**IQUBX FB01** electrical floor box outlet - 2 bay section

unique two side wire manager with integated handles formaximum ease of functionality

Lid can accomodate any finish upto 10mm like tile, carpet etc

**FB02** 

The switch socket bay can be swivelled open for wiring

VAUE

0