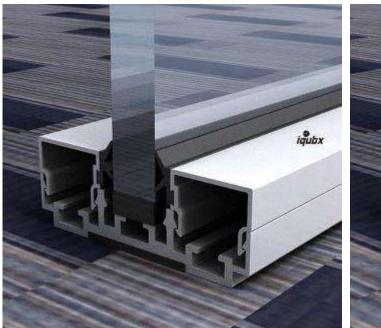

### 18 X 100 mm **GP18100** MODULAR GLASS PARTITION with multipleglazing options

CII-Green Products and Services Council Instructions

CH

(and the second

Same system can be fitted with single glass, double glass or vacuum insulated glass any time GP18100D is STC54 certified

Assembly of Glass partition GP-18100D with Door frame DF01 and glass door GD02

GP-18100D assembly of components and fixing

Jointing of mouldings and outer frame as seen from outside