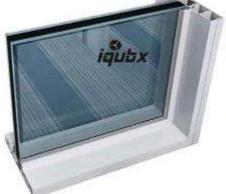

### Relocatable Wide range of options

**GP18100S** iquat GP18100D

### 18 X 100 mm **GP18100** MODULAR GLASS PARTITION with multipleglazing options

CII-Green Products and Services Council Instructions

CH

(and the second

Same system can be fitted with single glass, double glass or vacuum insulated glass any time GP18100D is STC54 certified