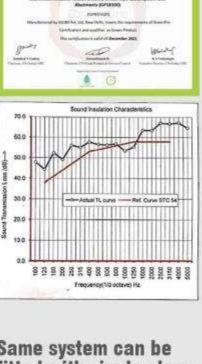

### 18 X 100 mm **GP18100** MODULAR GLASS PARTITION with multipleglazing options

CII-Green Products and Services Council Instructions

CH

(and the second

Same system can be fitted with single glass, double glass or vacuum insulated glass any time GP18100D is STC54 certified