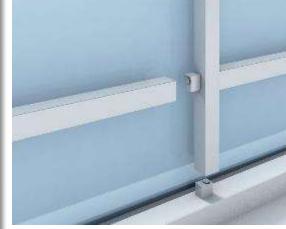

#### IQUBX DF01

Modular Aluminium universal Door frame - for glass & demountable partitions, gypsum and masonry walls

- Propreitary design made and produced in India
- Double door seal for better sound proofing
- IGBC GREENPRO certified by IGBC, CII .
- 100% recycled aluminium .
- 30% Pre-consumer and 70% Post-consumer

### **High performance**

High acoustic insulation – double door seal in frame

Very high frame strength with strong joinery