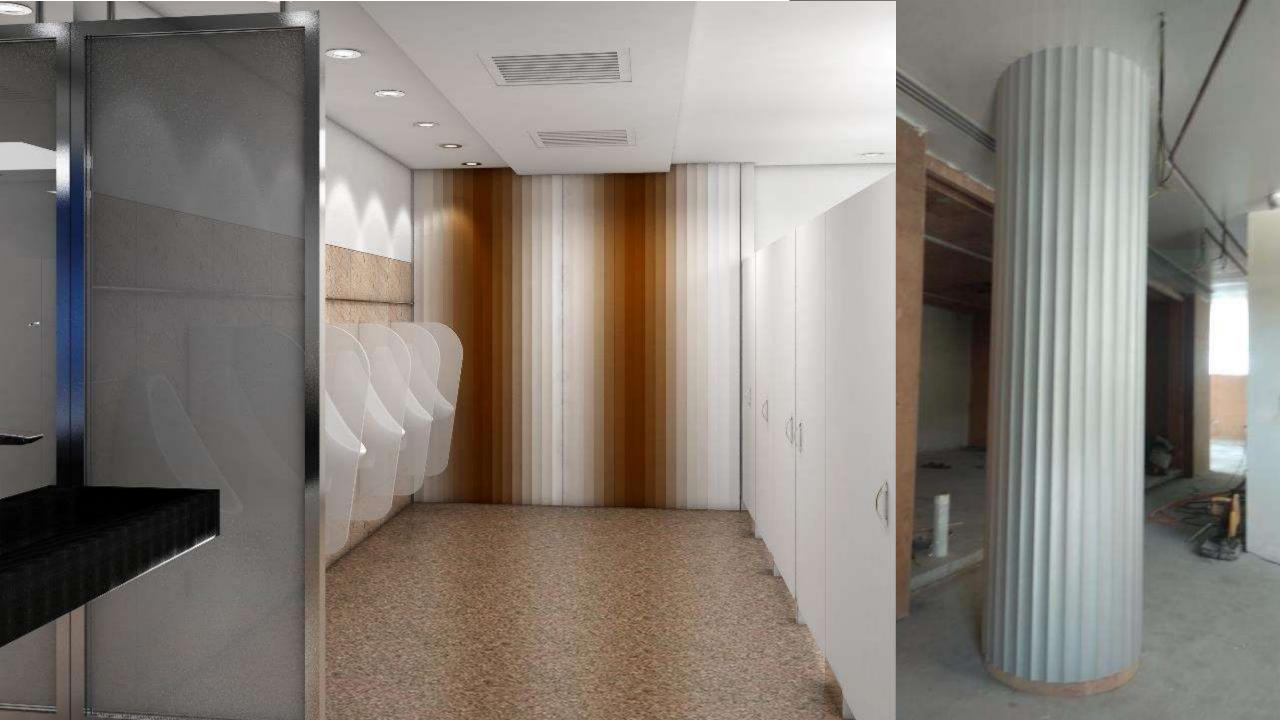

#### Drywall cladding partitions

**Glass partitions** 

Baffle ceilings

**Ceiling trapdoors** 

Workstation & Table leg systems

Floor Junction box

Floor raceways

Floor Boxes

Offices & Coworking

1 Glass partition 2 Grid glass partition 3 Glass stile door 4 Modular Door frame 5 Demountable wall partition 6 Dry wall stone / tile / paint partition 7 Wall paneling 8 Aluminium wall paneling 9 Baffle ceiling 10 Ceiling trap door 11 Floor junction box 12 Floor box 13 Raceway 14 Modular table leg system