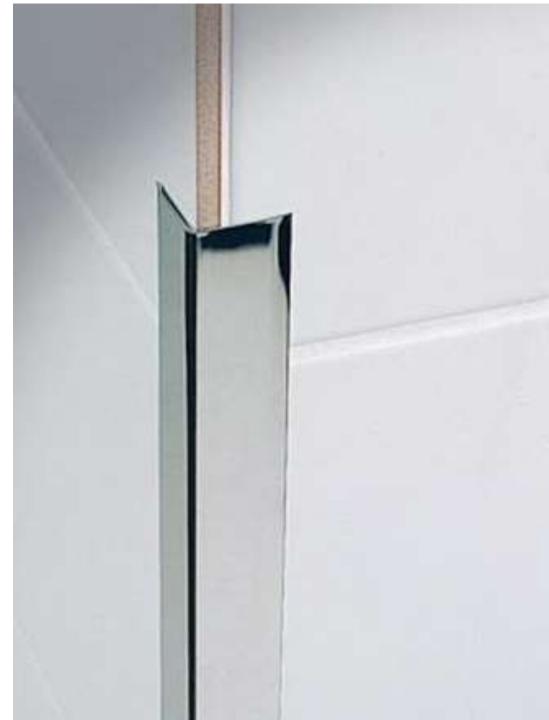

Corner guard is an ideal solution to prevent broken edges of walls and partitions – gypsum partitions, POP punning on masonry walls, tiles, wooden / laminated board corners etc

This design is optimized for size and can be pasted on the corner for which gap is given behind for adhesive to stay

IQUBX GREEN CERTIFIED CORNER GUARD 22 X 22 MM

21.91

Fixable to take a floor level difference upto 10 mm

IQUBX GREEN CERTIFIED TRANSITION PROFILE FT01 32 MM