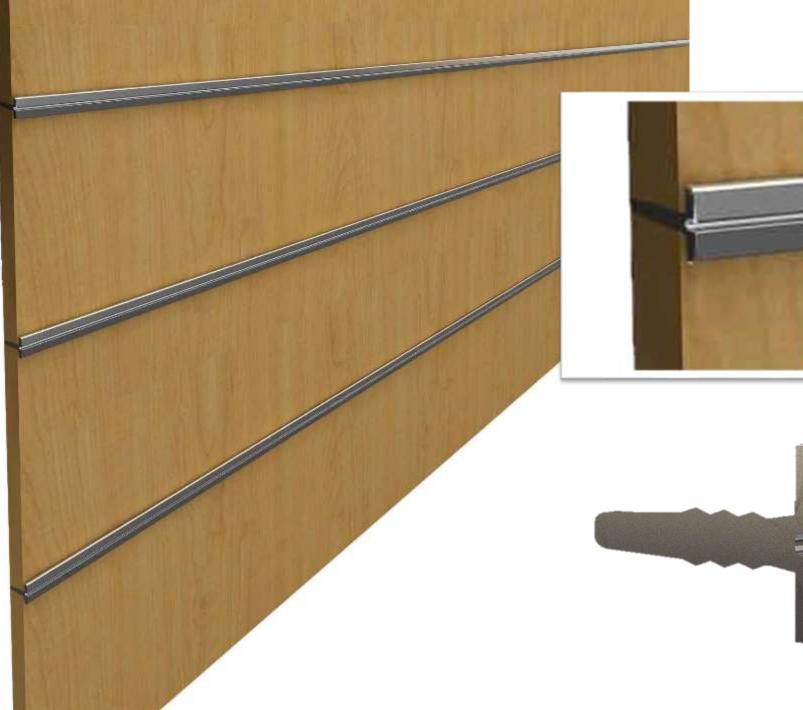

#### Drywall cladding partitions

**Glass partitions** 

Baffle ceilings

**Ceiling trapdoors** 

Workstation & Table leg systems

Floor Junction box

Floor raceways

Floor Boxes

Offices & Coworking

1 Glass partition 2 Grid glass partition 3 Glass stile door 4 Modular Door frame 5 Demountable wall partition 6 Dry wall stone / tile / paint partition 7 Wall paneling 8 Aluminium wall paneling 9 Baffle ceiling 10 Ceiling trap door 11 Floor junction box 12 Floor box 13 Raceway 14 Modular table leg system