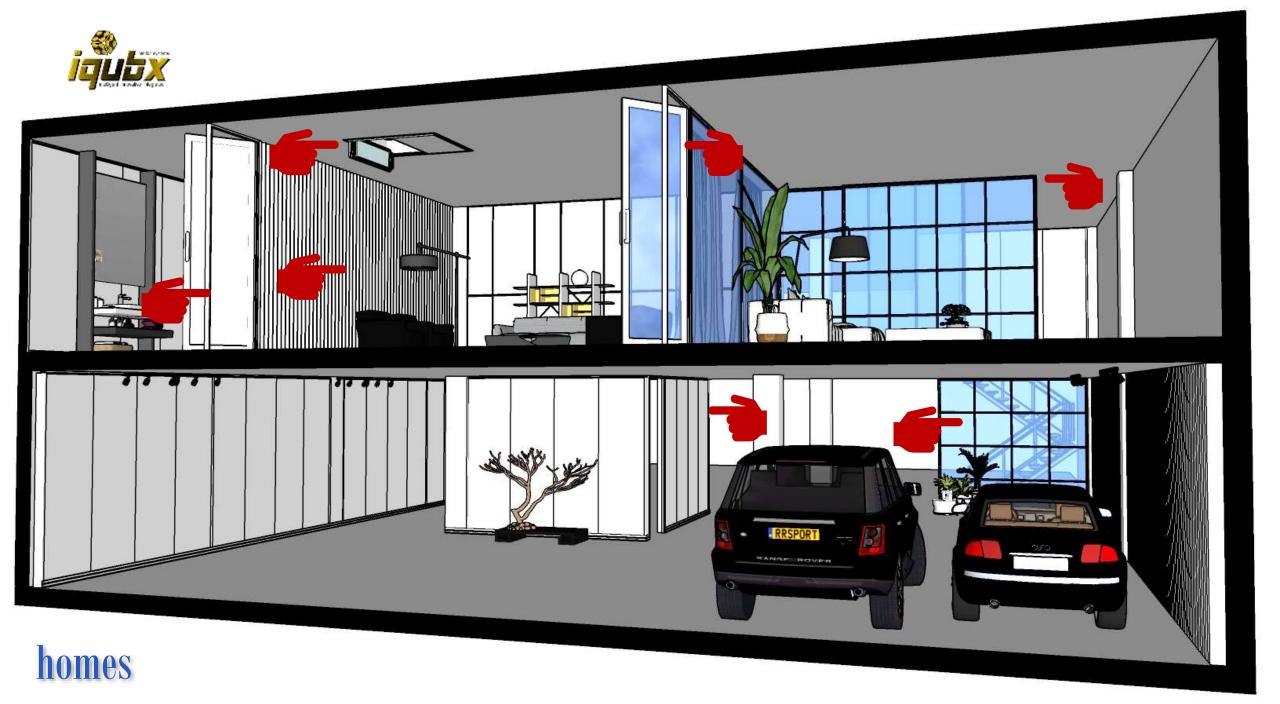

#### **Ideally suited for**

- Residential units, usually for above ceiling HVAC units and geysers etc in toilets sourced by owners of apartments, farmhouses, bungalows, villas, residential units in towers (also by developers)
- ✓ Offices (including coworking spaces)
- ✓ Hotels, in all rooms and common spaces
- ✓ Colleges, Hospitals, airports ... any other interiors