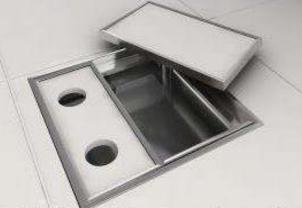

# FLOOR JUNCTION BOX JB 22 JB 23

To download brochure, go to the webpage

Go to webpage

#### Patent design

Unique solution for every project, can be provided in any shape and size, hinges & wire manager optional

## Same floor finish

Lid design accommodates same floor finish like stone, tile, carpet, wood for beautiful interior

## Safe strong hygienic

Lid design doesn't come loose like old fashioned ugly plates which can hurt. Prevents entry of dust & rodents

## Can be retrofitted

Can be retrofitted in old MS or GI floor junction boxes any time

CAUTION

TRIPPING

HAZARD

# WHY? GI Floor Junction Box are not good enough !

Aesthetics get marred due to unsightly cover

plates

JB22 Floor Junction Box, patent applied, is made up of only 3 extruded components Unobstructed floor finish with high load capacity, doesn't squeak or creak