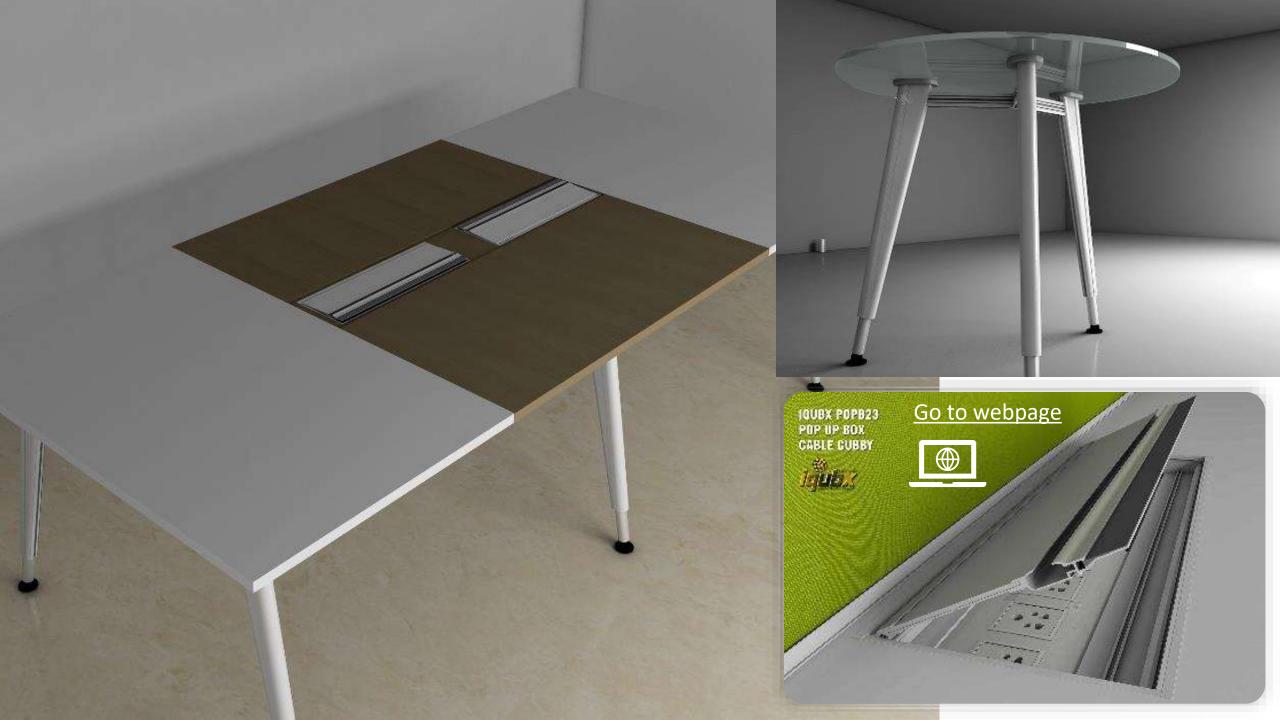

## TABLE LEG FRAMES FOR WORKSTATIONS WSL01 WSLT50

To download brochure, go to the webpage

## **WSLT50** series

## WSLO1 & WSLT50 series Modular Workstation Table Leg Frames

## **WSL01** series

#### Highly modular flexible sizing quick delivery strong & durable Green certified Modular Workstation Table Leg Frames

WSL01F6001 for single nonshared ws for 1 people WSL01F12001 for single shared ws for 2 people

# WSLT50 series Modular Workstation Table Leg Frames