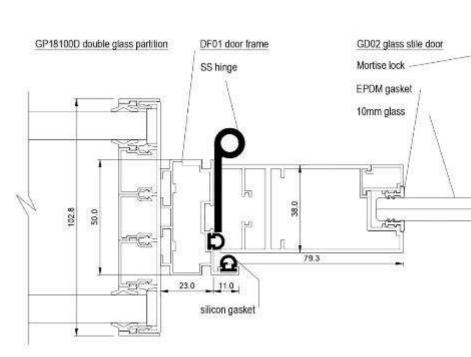

Assembly of Glass partition GP-18100D with Door frame DF01 and glass door GD02

GP-18100D assembly of components and fixing

Jointing of mouldings and outer frame as seen from outside