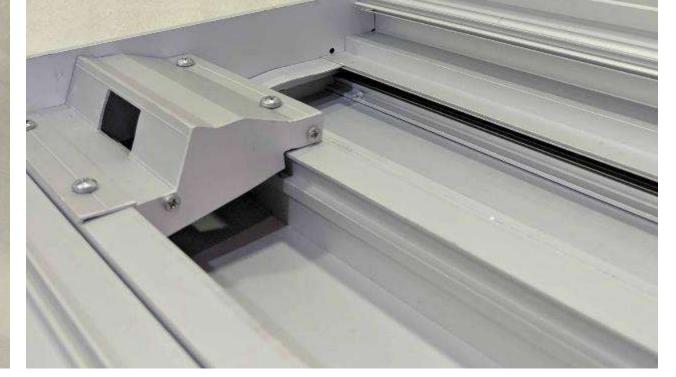

## **Can be retrofitted**

Can be retrofitted in old floor boxes which break easily

IQUBX FB01 ELECTRICAL FLOOR BOX OUTLET 55mm deep

20

۲

**IQUBX FB01** electrical floor box outlet - 2 bay section

unique two side wire manager with integated handles formaximum ease of functionality

Lid can accomodate any finish upto 10mm like tile, carpet etc

**FB02** 

The switch socket bay can be swivelled open for wiring

VAUE

0