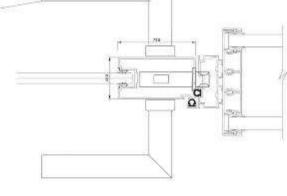

### 18 X 100 mm **GP18100** MODULAR GLASS PARTITION with multipleglazing options

CII-Green Products and Services Council Instructions

CH

(and the second

Same system can be fitted with single glass, double glass or vacuum insulated glass any time GP18100D is STC54 certified

Assembly of Glass partition GP-18100D with Door frame DF01 and glass door GD02

GP-18100D assembly of components and fixing

Jointing of mouldings and outer frame as seen from outside