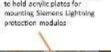

#### Main components of the assembly

Horizontal bracket extrusion F to hold acrylic plates for protection modules

Main frame vertical and horizontal extrusions. extrusion A

hold bracket extrusion F and mounting bracket wire manager M