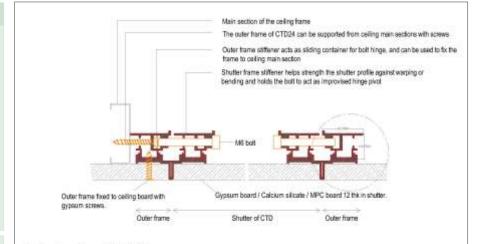

The outer frame of the ceiling trapdoor is supported on the surrounding ceiling frame, or still better, secured to the soffit of the slab with an additional frames work or hangars. The cover panel door can be secured to the outer frame with Allen key system using cleats.

### Typical section of CTD024 Hinge bolt detail and fixing to ceiling frame

C TD024 system has been designed to be flexible that it allows quick assembly of versatile components into a complete trap door as per the client size requirements. There are no standard sizes, and we can supply in odd sizes e.g. 457 x 1937 mm etc as per size by client.

The multi-functional versatile stiffener is a proprietary design of IQUBX and can be assembled on outer as well as inner shutter frame as per the strength requirements like the size of shutters and the infill material therein.

This flexible system allows quite big sizes to be assembled and installed with minimum groove of just 2.5 mm, without compromising on strength. We have supplied sizes as big as 3000 x 2400

The shutter can be slid into the hinge stiffener channel on outer frame very easily. This allows minimum gap as well as provides safety by preventing shutter to fall down. However, the shutter can be removed easily, if required, by sliding it completely out of the hinge channel