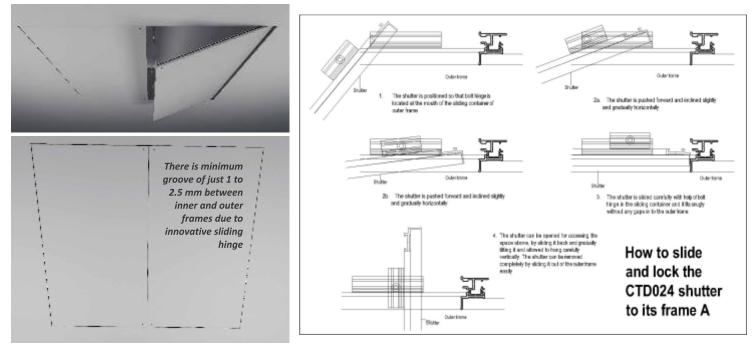

Only a **uniform 1 to 2.5mm groove** all around due to innovative sliding hinge, making it blend seamlessly with the ceiling

They are made of a **size exactly as per requirement of the client**. For instance **odd sizes** like 467 x 1260 mm. All trap doors are fabricated to exact size with minium TAT

This flexible system allows quite big sizes to be assembled and installed with minimum groove of just 2.5 mm, without compromising on strength. We have supplied sizes as big as 3000 x 2400

The shutter can be slid into the hinge stiffener channel on outer frame very easily. This allows minimum gap as well as provides safety by preventing shutter to fall down. However, the shutter can be removed easily, if required, by sliding it completely out of the hinge channel