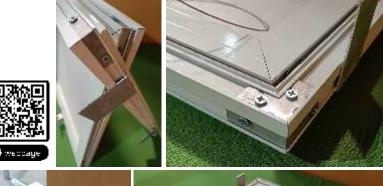

### Typical section of CTD024 Hinge bolt detail and fixing to ceiling frame

C TD024 system has been designed to be flexible that it allows quick assembly of versatile components into a complete trap door as per the client size requirements. There are no standard sizes, and we can supply in odd sizes e.g. 457 x 1937 mm etc as per size by client.

The multi-functional versatile stiffener is a proprietary design of IQUBX and can be assembled on outer as well as inner shutter frame as per the strength requirements like the size of shutters and the infill material therein.

This flexible system allows quite big sizes to be assembled and installed with minimum groove of just 2.5 mm, without compromising on strength. We have supplied sizes as big as 3000 x 2400

The shutter can be slid into the hinge stiffener channel on outer frame very easily. This allows minimum gap as well as provides safety by preventing shutter to fall down. However, the shutter can be removed easily, if required, by sliding it completely out of the hinge channel