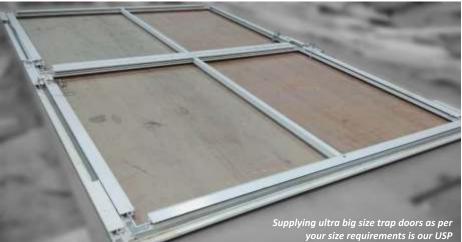

### **Advantages of CTD024**

They can be made to **big size**s – upto 10' long. For instance, even 10' x 10'. Big frames & shutter are reinforced with stiffeners to prevent warping

IQUBX CTD incorporate a **proprietary multi-functional stiffener section to strengthens bigger shutters and frames**. It is also used as allen locks platform & as sliding hinge channel

### The frames are fabricated as per specified sizes of the client requirement. We can supply very large sizes as well.

**GREENPRO** certified, made of 6063 aluminium alloy, 100% recycled aluminium - 10% pre-cosumer & 90% post-consumer