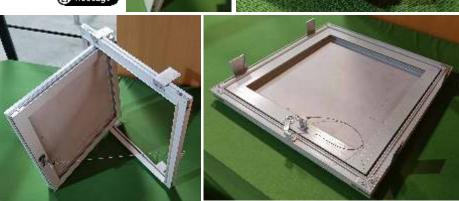

It consists of an Inner Frame and an Outer Frame. Both the frames are completely flexible for any size requirement. Material for the frame is Aluminium and the finish can be anodized or powder coated as desired by the client.

The outer frame of the ceiling trapdoor is supported on the surrounding ceiling frame, or still better, secured to the soffit of the slab with an additional frames work or hangars. The cover panel door can be secured to the outer frame with Allen key system using cleats.