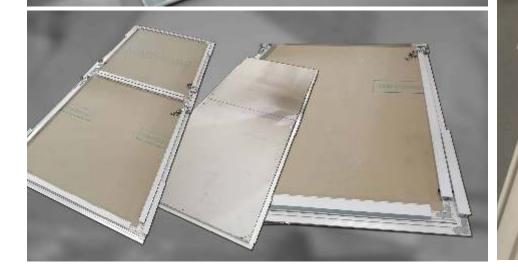

the ONLY brand with BIG SIZE ODD SIZE Trapdoors in the country

CEILING TRAP DOORS CTD024 CTD024A CTD025 CTD023(H)

www.iqubx.com

Light weight, strong, modular ceiling trap door supplied in odd and big sizes, with only a thin groove around shutters

### **Advantages of CTD024**

They can be made to **big size**s – upto 10' long. For instance, even 10' x 10'. Big frames & shutter are reinforced with stiffeners to prevent warping

IQUBX CTD incorporate a **proprietary multi-functional stiffener section to strengthens bigger shutters and frames**. It is also used as allen locks platform & as sliding hinge channel

Only a **uniform 1 to 2.5mm groove** all around due to innovative sliding hinge, making it blend seamlessly with the ceiling

They are made of a **size exactly as per requirement of the client**. For instance **odd sizes** like 467 x 1260 mm. All trap doors are fabricated to exact size with minium TAT