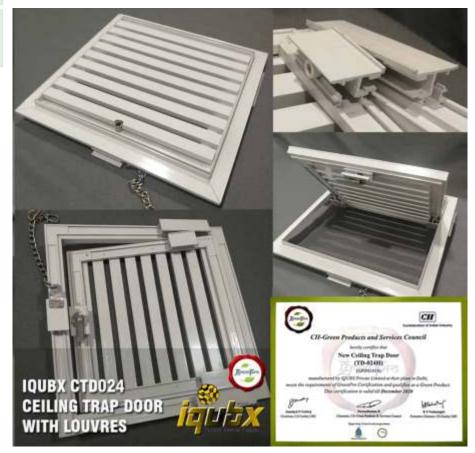

IQUBX Access Ceiling Trap Door CTD024 is a GREENPRO certified (by IGBC, CII) access panel door system or a roof hatch, designed to be of a flexible size as per requirement. CTD024A has acoustic insulation gasket and a lay-in type construction

They are **certified Greenpro by IGBC**. The only green certified ceiling trap doors in the country