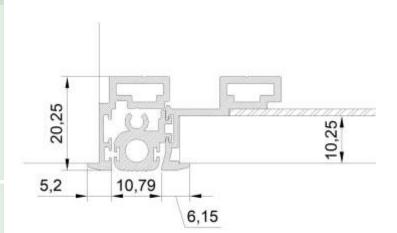

Light weight, strong, modular ceiling trap door supplied in odd and big sizes, with only a thin groove around shutters, with integrated stiffners

**CTD25** is the latest in series ceiling trap door design which is advancement in design and engineering in this field.

Like CTD24, it leaves only 1mm to 2.5 mm groove, is more strong and sturdy and can be installed in gypsum pop ceiling as well.

It doesn't require add on stiffners and all the functionality of diverse components of CTD24 are built intrinsically into frame profiles.

## **Technical Data**

Inner frame 38 x 40 mm Outer frame 38 x 27 mm Shutter panel material options, thickness 12 mm Gypsum board Calcium silicate board Aluminium composite panel (ACP) with prelam particle board backing Prelam particle board Wood Polymer composite (WPC) Mineral Polymer composite (MPC) Powder coat / Anodize finish