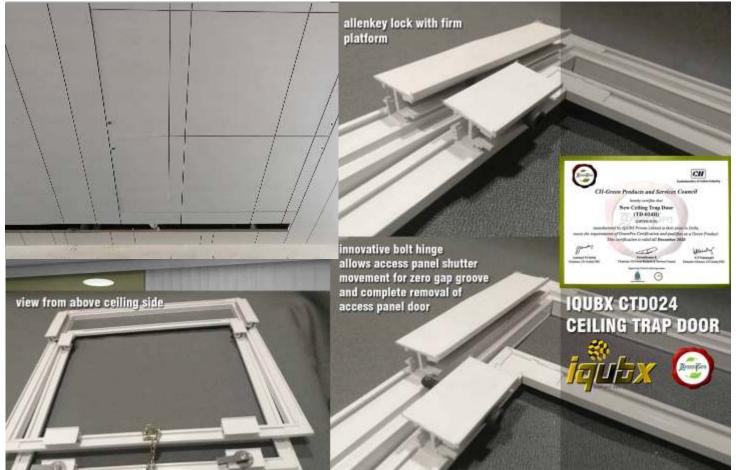

### **Advantages of CTD024**

They can be made to **big size**s – upto 10' long. For instance, even 10' x 10'. Big frames & shutter are reinforced with stiffeners to prevent warping

IQUBX CTD incorporate a **proprietary multi-functional stiffener section to strengthens bigger shutters and frames**. It is also used as allen locks platform & as sliding hinge channel

Very safe - shutters are secured with steel wire & locked with allen key lock. Sliding hinge doesn't allow shutters to fall but shutters can be easily removed if desired, for better access above ceiling

The multi-functional versatile stiffener is a proprietary design of IQUBX and can be assembled on outer as well as inner shutter frame as per the strength requirements like the size of shutters and the infill material therein.