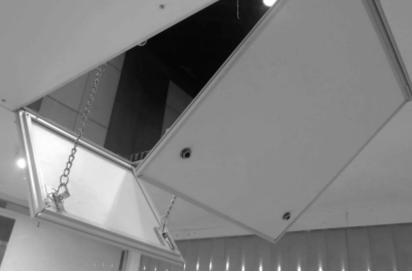

the ONLY brand with BIG SIZE ODD SIZE Trapdoors in the country

CEILING TRAP DOORS CTD024 CTD024A CTD025 CTD023(H)

www.iqubx.com

Light weight, strong, modular ceiling trap door supplied in odd and big sizes, with only a thin groove around shutters

IQUBX Access Ceiling Trap Door CTD024 is a GREENPRO certified (by IGBC, CII) access panel door system or a roof hatch, designed to be of a flexible size as per requirement. CTD024A has acoustic insulation gasket and a lay-in type construction

### **Advantages of CTD024**

They can be made to **big size**s – upto 10' long. For instance, even 10' x 10'. Big frames & shutter are reinforced with stiffeners to prevent warping

IQUBX CTD incorporate a **proprietary multi-functional stiffener section to strengthens bigger shutters and frames**. It is also used as allen locks platform & as sliding hinge channel

Only a **uniform 1 to 2.5mm groove** all around due to innovative sliding hinge, making it blend seamlessly with the ceiling

They are made of a **size exactly as per requirement of the client**. For instance **odd sizes** like 467 x 1260 mm. All trap doors are fabricated to exact size with minium TAT

Very safe - shutters are secured with steel wire & locked with allen key lock. Sliding hinge doesn't allow shutters to fall but shutters can be easily removed if desired, for better access above ceiling