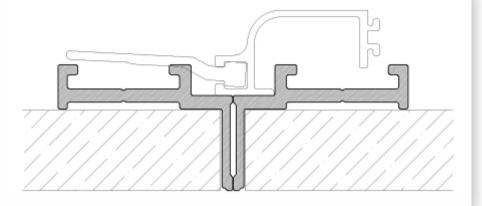

This system doesn't have flanges and can accommodate 12mm board in access door for a 12mm thick board finished ceiling. The 12mm board can be gypsum board, calcium silicate board, prelaminated particle board, MDF or even cement board like bison board or ACP sheet. Some architects have used laminate finish with grooves in ceiling to achieve wonderful effect as well.

It consists of an Inner Frame and an Outer Frame. Both the frames are completely flexible for any size requirement. Material for the frame is Aluminium and the finish can be anodized or powder coated as desired by the client.

The outer frame of the ceiling trapdoor is supported on the surrounding ceiling frame, or still better, secured to the soffit of the slab with an additional frames work or hangars. The cover panel door can be secured to the outer frame with Allen key system using cleats.