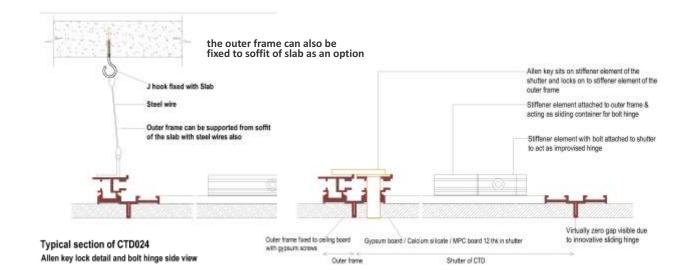

The outer frame of the ceiling trapdoor is supported on the surrounding ceiling frame, or still better, secured to the soffit of the slab with an additional frames work or hangars. The cover panel door can be secured to the outer frame with Allen key system using cleats.

### Typical section of CTD024 Hinge bolt detail and fixing to ceiling frame

C TD024 system has been designed to be flexible that it allows quick assembly of versatile components into a complete trap door as per the client size requirements. There are no standard sizes, and we can supply in odd sizes e.g. 457 x 1937 mm etc as per size by client.

This flexible system allows quite big sizes to be assembled and installed with minimum groove of just 2.5 mm, without compromising on strength. We have supplied sizes as big as 3000 x 2400

The shutter can be slid into the hinge stiffener channel on outer frame very easily. This allows minimum gap as well as provides safety by preventing shutter to fall down. However, the shutter can be removed easily, if required, by sliding it completely out of the hinge channel