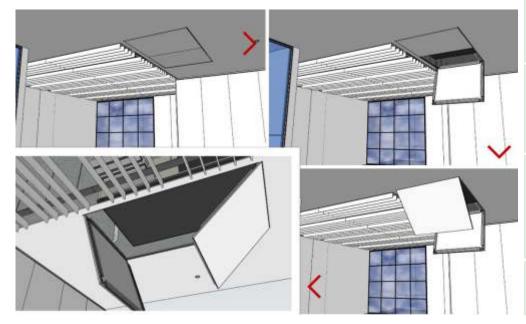

Very safe - shutters are secured with steel wire & locked with allen key lock. Sliding hinge doesn't allow shutters to fall but shutters can be easily removed if desired, for better access above ceiling

This flexible system allows quite big sizes to be assembled and installed with minimum groove of just 2.5 mm, without compromising on strength. We have supplied sizes as big as 3000 x 2400

The shutter can be slid into the hinge stiffener channel on outer frame very easily. This allows minimum gap as well as provides safety by preventing shutter to fall down. However, the shutter can be removed easily, if required, by sliding it completely out of the hinge channel