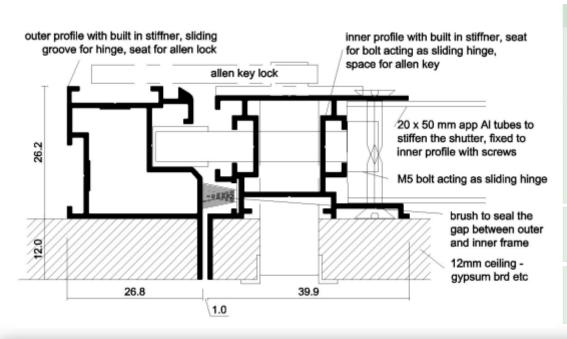

### **Advantages of CTD024**

They can be made to **big size**s – upto 10' long. For instance, even 10' x 10'. Big frames & shutter are reinforced with stiffeners to prevent warping

IQUBX CTD incorporate a **proprietary multi-functional stiffener section to strengthens bigger shutters and frames**. It is also used as allen locks platform & as sliding hinge channel

Only a **uniform 1 to 2.5mm groove** all around due to innovative sliding hinge, making it blend seamlessly with the ceiling

They are made of a **size exactly as per requirement of the client**. For instance **odd sizes** like 467 x 1260 mm. All trap doors are fabricated to exact size with minium TAT

Very safe - shutters are secured with steel wire & locked with allen key lock. Sliding hinge doesn't allow shutters to fall but shutters can be easily removed if desired, for better access above ceiling

## **Technical Data**

Main ceiling frame & shutter section 26 x 19 mm

#### Stiffener lock hinge section 30 x 19 mm

Shutter panel material options, thickness 12 mm

Gypsum board Calcium silicate board Aluminium composite panel (ACP) with prelam particle board backing Prelam particle board Wood Polymer composite (WPC) board Mineral Polymer composite (MPC) board

### Typical section of CTD024 Hinge bolt detail and fixing to ceiling frame

C TD024 system has been designed to be flexible that it allows quick assembly of versatile components into a complete trap door as per the client size requirements. There are no standard sizes, and we can supply in odd sizes e.g. 457 x 1937 mm etc as per size by client.

The multi-functional versatile stiffener is a proprietary design of IQUBX and can be assembled on outer as well as inner shutter frame as per the strength requirements like the size of shutters and the infill material therein.

This flexible system allows quite big sizes to be assembled and installed with minimum groove of just 2.5 mm, without compromising on strength. We have supplied sizes as big as 3000 x 2400

The shutter can be slid into the hinge stiffener channel on outer frame very easily. This allows minimum gap as well as provides safety by preventing shutter to fall down. However, the shutter can be removed easily, if required, by sliding it completely out of the hinge channel