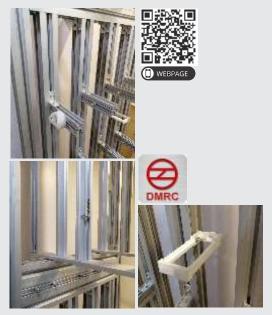

frame rack system.

A bints / CR.

SIGNALING CABLE TERMINATION RACK CABLE DISTRIBUTION RACK CTR / CDR CABINETS

https://iqubx.com/open-frame-rack-cabinet-cable-termination-distribution/

This **modular aluminium open-rack system** for use in **signaling in railways and metros** has been designed and made in India.

It is a **better design than those imported and has become an import substitute**. These are already being used by **Delhi Metro Rail Corporation**. They are **readily available** for delivery as per customer configuration.

They are **completely flexible in configuration**, have **strong connectors**, 100% aluminium and minimum number of components for better logistics. Needle wire manager is also readily available along with or separately.