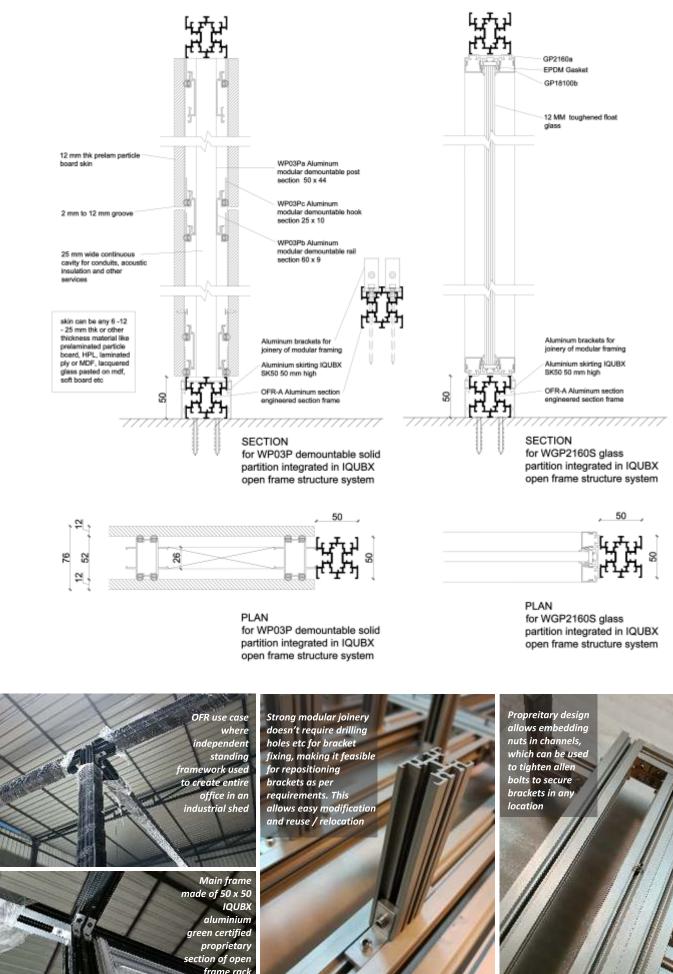

To have a stronger frame, it is advisable to have a grid not more than 10 feet x 10 feet, though the sizing is very flexible. The open frame is compatible for installing glass or solid board panels directly in the frame or by using IQUBX glass and solid demountable systems. One can use IQUBX door frame and doors to make a complete usable space or cluster of rooms.

#### **Technical Data**

OFRa, outer channel – 50 x 50 mm OFRb, inner channel – 38 x 25 mm

Raw mill finish, can be powder coated in any color or anodized

**GREENPRO certified** 6063 aluminium alloy, 100% recycled aluminium - 10% pre- cosumer & 90% post-consumer

#### Modular Aluminum Interior products Glass Partition Systems - Single, Double Glazed, DGU Glass Demountable Wall Partition & Paneling Systems

Doors and Door Frames Free standing office cabin partitions & booths Dry Cladding Readymade Room Partition Walls (Drywall - Stone & Tiles)