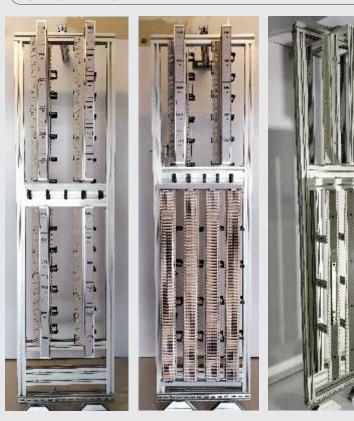

IQUBX open modular frame structure system was originally used to design **cable termination racks and distribution racks for Siemens for use in metro rails** for mounting critical signaling equipment in control rooms. This was a feather in cap, as our system **replaced expensive German system**, at a fraction of cost and with much lesser number of components.

frame rack system.

A bints / CR.

SIGNALING CABLE TERMINATION RACK CABLE DISTRIBUTION RACK CTR / CDR CABINETS

https://iqubx.com/open-frame-rack-cabinet-cable-termination-distribution/

This **modular aluminium open-rack system** for use in **signaling in railways and metros** has been designed and made in India.

It is a **better design than those imported and has become an import substitute**. These are already being used by **Delhi Metro Rail Corporation**. They are **readily available** for delivery as per customer configuration.

They are **completely flexible in configuration**, have **strong connectors**, 100% aluminium and minimum number of components for better logistics. Needle wire manager is also readily available along with or separately.