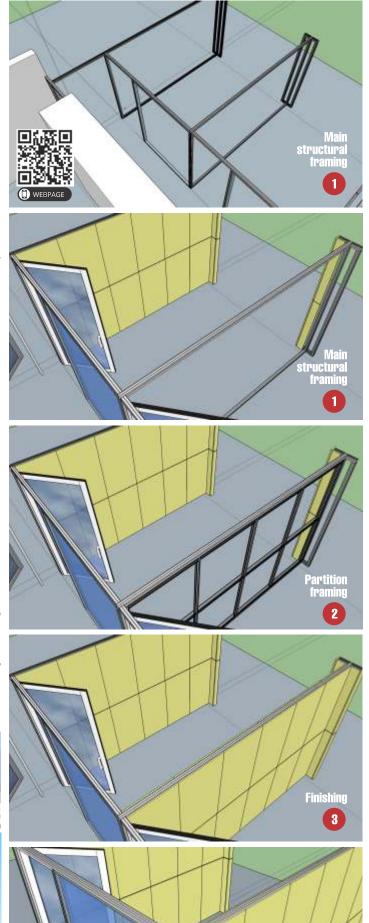

# **OPEN MODULAR FRAME STRUCTURE SYSTEM**

#### **Features**

Highly modular construction

Quick to install and dis-assemble

very strong and **sturdy modular joinery** with minimum tools

Completely reusable and relocatable, modifiable

Good **load bearing strength** and can be used to mount accessories like fans, AC, racks, partitions, doors easily

To have a stronger frame, it is advisable to have a grid not more than 10 feet x 10 feet, though the sizing is very flexible. The open frame is compatible for installing glass or solid board panels directly in the frame or by using IQUBX glass and solid demountable systems. One can use IQUBX door frame and doors to make a complete usable space or cluster of rooms.

All these structures, being completely modular, can be assembled very fast on site and modified or relocated very quickly without any problem.