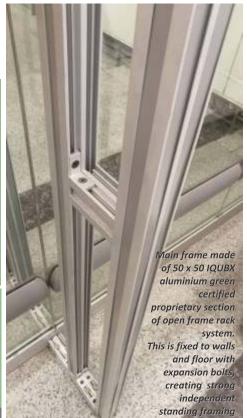

#### **Technical Data**

OFRa, outer channel – 50 x 50 mm OFRb, inner channel – 38 x 25 mm

Raw mill finish, can be powder coated in any color or anodized

**GREENPRO certified** 6063 aluminium alloy, 100% recycled aluminium - 10% pre- cosumer & 90% post-consumer