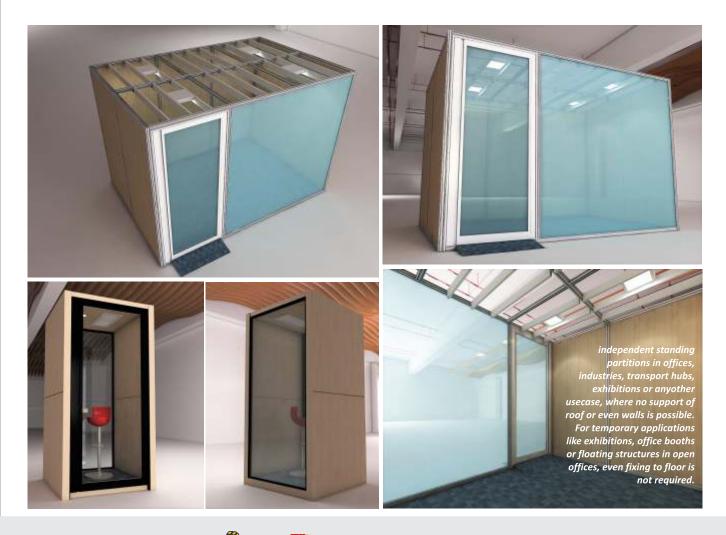

#### open frame, flexible modular structural system to create any kind of framed structure for rooms to even sever racks, ultra-strong joinery

We also launched our drywall stone and tile cladding room partitions using this system as a base.

And now we are offering this system for creating independent standing partitions in offices, industries, transport hubs, exhibitions or anyother usecase, where no support of roof or even walls is possible. For temporary applications like exhibitions, office booths or floating structures in open offices, even fixing to floor is not required.

To have a stronger frame, it is advisable to have a grid not more than 10 feet x 10 feet, though the sizing is very flexible. The open frame is compatible for installing glass or solid board panels directly in the frame or by using IQUBX glass and solid demountable systems. One can use IQUBX door frame and doors to make a complete usable space or cluster of rooms.

All these structures, being completely modular, can be assembled very fast on site and modified or relocated very quickly without any problem.