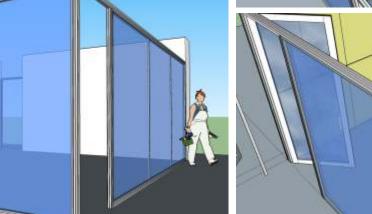

And now we are offering this system for creating independent standing partitions in offices, industries, transport hubs, exhibitions or anyother usecase, where no support of roof or even walls is possible. For temporary applications like exhibitions, office booths or floating structures in open offices, even fixing to floor is not required.

To have a stronger frame, it is advisable to have a grid not more than 10 feet x 10 feet, though the sizing is very flexible. The open frame is compatible for installing glass or solid board panels directly in the frame or by using IQUBX glass and solid demountable systems. One can use IQUBX door frame and doors to make a complete usable space or cluster of rooms.