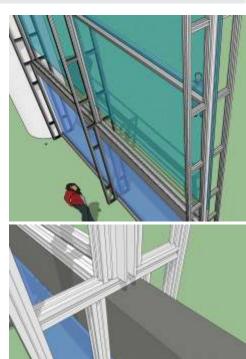

#### **Features**

Highly modular construction

Quick to install and dis-assemble

very strong and **sturdy modular joinery** with minimum tools

Completely reusable and relocatable, modifiable

Good **load bearing strength** and can be used to mount accessories like fans, AC, racks, partitions, doors easily

To have a stronger frame, it is advisable to have a grid not more than 10 feet x 10 feet, though the sizing is very flexible. The open frame is compatible for installing glass or solid board panels directly in the frame or by using IQUBX glass and solid demountable systems. One can use IQUBX door frame and doors to make a complete usable space or cluster of rooms.