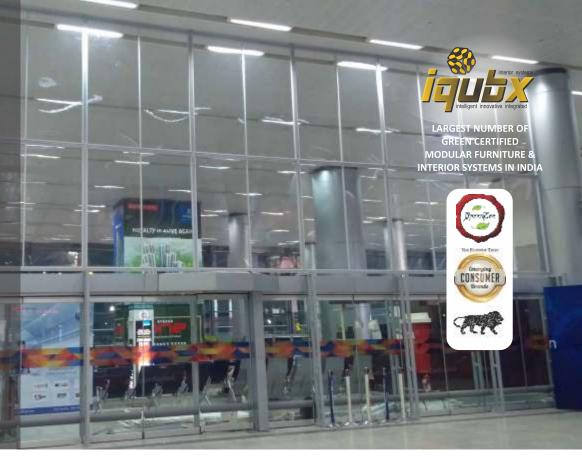

Modular partition, 80 feet long and 25 feet high at Hyderabad GMR airport

Sturdy 4 pole frame at glass level to hold the partition above, single frame above. This frame is completely independent of the existing glass partition

Later, this system was used to install a **80** feet long and **25** feet high partition in arrival hall of Hyderabad airport between belt number 2 and 3, without touching the existing glass partition between the two belts and in operational airport environment.