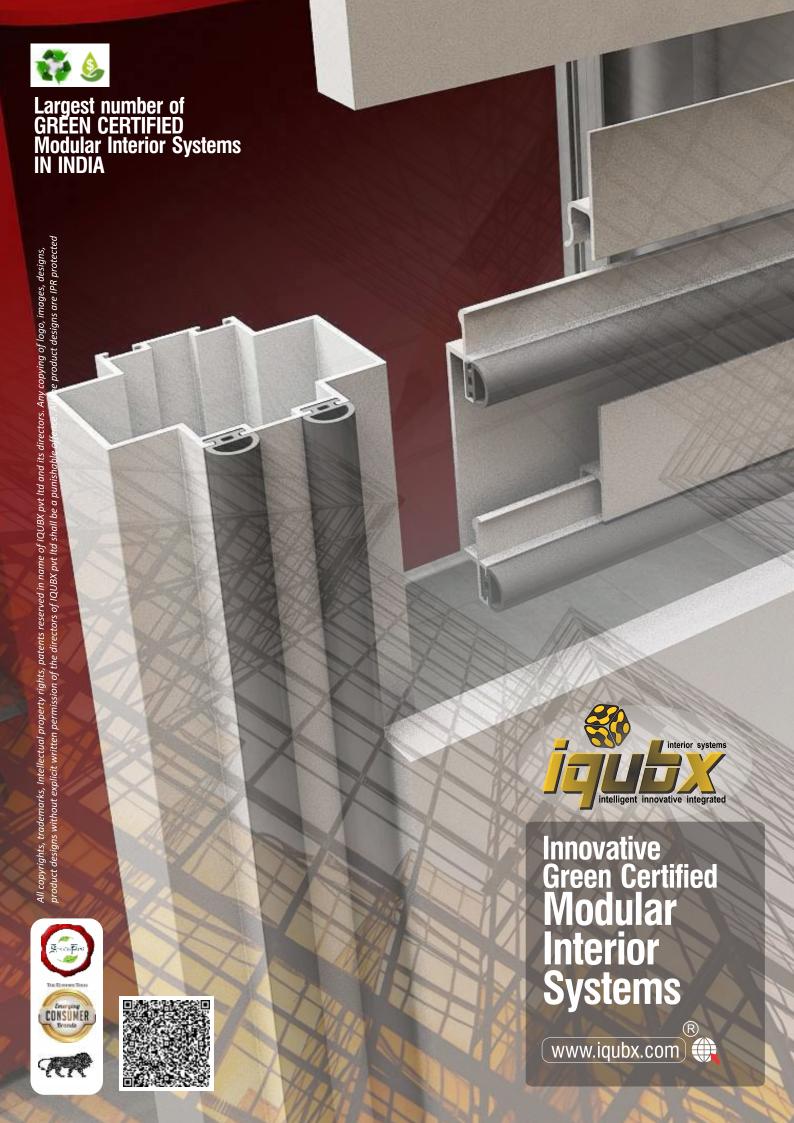

### Largest number of GREEN CERTIFIED MODULAR INTERIOR SYSTEMS IN INDIA

Very innovative and green certified, IQUBX modular interior systems can help create offices ultrafast with minimum human labour and very economic cost. These systems can be easily modified, making such spaces very adaptable and flexible to cater to changing future requirements.

### **Features**

Very Innovative, Unique and patent applied designs

Greenpro certified, made of recycled aluminum 6063 alloy T6 tempered

Sophisticated engineering

Very High performance

Made completely in India

# Be Agile | Be lean | Dream boundless

These systems are innovative, integrated & intelligent - I cubed, and hence - Iqubx

All systems are designed and manufactured in India, are design rights protected and have 3 patents applied