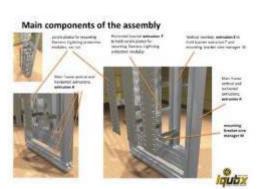

### Siemens CTR -CDR racks for use in Delhi Metro

Siemens approached us for design and manufacturing of open frame rack systems for cable termination racks and cable distribution racks used for mounting signaling equipments for metro rail projects like Delhi metro.

They were importing such systems from Germany and were trying to develop it in India for more than 3 years.

IQUBX developed the designs in 3 days and delivered the first production piece within 3 months. The German solution was made from 20 to 30 different type of components, while the system designed by us was based on just 6 type of components.