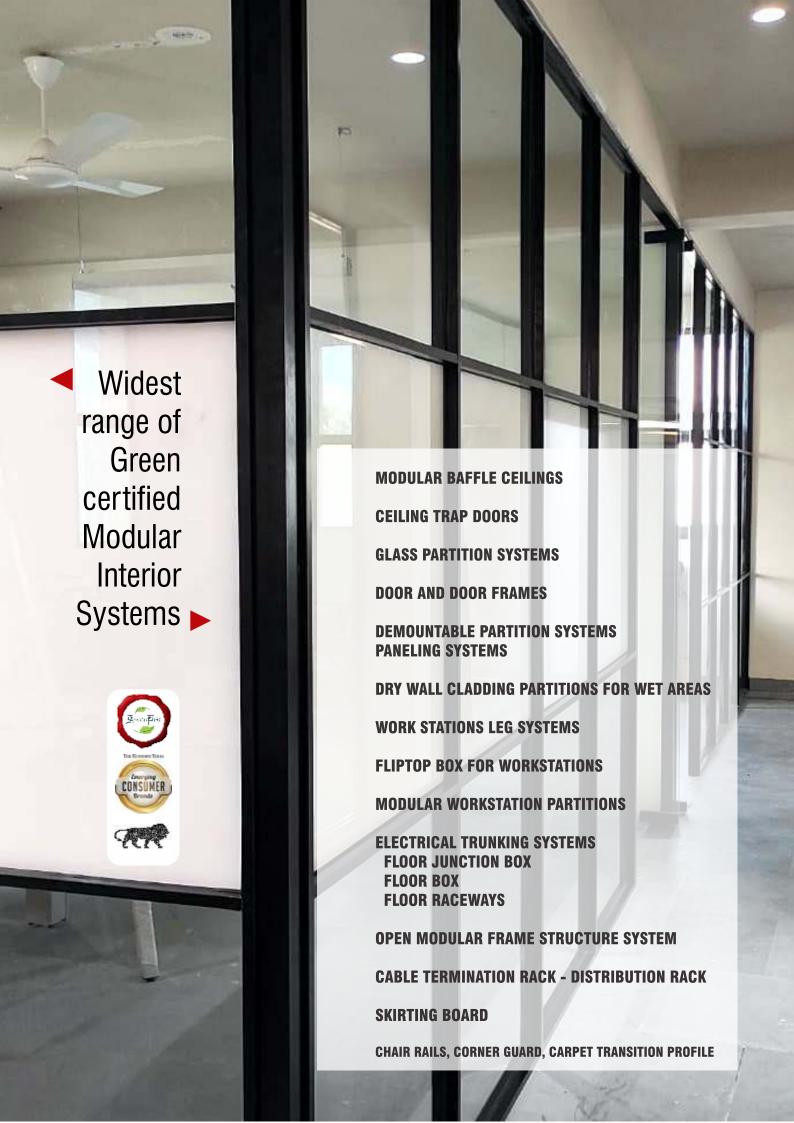

### IQUBX for COMMERCIAL OFFICE & CO-WORKING SPACES

1 Glass partition 2 Grid glass partition 3 Glass stile door 4 Modular Door frame 5 Demountable wall partition 6 Dry wall stone / tile / paint partition 7 Wall paneling 8 Aluminium wall paneling 9 Baffle ceiling 10 Ceiling trap door 11 Floor junction box 12 Floor box 13 Raceway 14 Modular table leg system

Our innovative systems like glass & solid partitions, baffle ceilings, ceiling trap doors, workstation systems, doors and door frames, junction boxes and raceways and different paneling and cladding systems are designed entirely in India and are being appreciated globally for their out-of-box approach. A few of them have even patent applied on them.