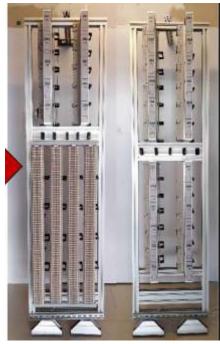

### Siemens CTR -CDR racks for use in Delhi Metro

Siemens approached us for design and manufacturing of open frame rack systems for cable termination racks and cable distribution racks used for mounting signaling equipments for metro rail projects like Delhi metro.

They were importing such systems from Germany and were trying to develop it in India for more than 3 years.

IQUBX developed the designs in 3 days and delivered the first production piece within 3 months. The German solution was made from 20 to 30 different type of components, while the system designed by us was based on just 6 type of components.

### **Modular Aluminum Electrical products**

Floor Boxes, Floor Junction Boxes (PATENT applied), Raceways

Floor Raceways Trunking Systems

Cable Distribution & Termination - Open Frame Racks - 2 & 4 Poles, D Ring