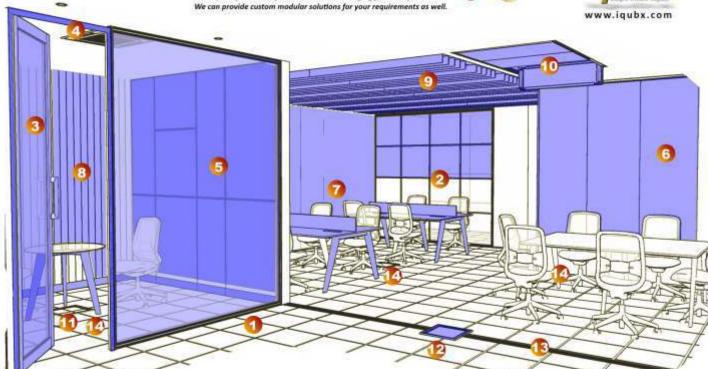

### IQUBX for COMMERCIAL OFFICE & CO-WORKING SPACES

1 Glass partition 2 Grid glass partition 3 Glass stile door 4 Modular Door frame 5 Demountable wall partition 6 Dry wall stone / tile / paint partition 7 Wall paneling 8 Aluminium wall paneling 9 Baffle ceiling 10 Ceiling trap door 11 Floor junction box 12 Floor box 13 Raceway 14 Modular table leg system