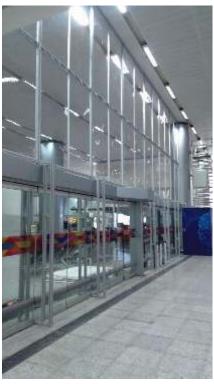

It has been green certified by IGBC and comes at a fraction of cost and delivery time in comparison to the imported ones.

GMR hyderbad was facing an audit issue from Customs & Excise department as the partition between the domestic and international arrival hall was just an 8 feet high glass partition. IQUBX developed a solution for 80 feet x 25 feet high partition and installed it in operational airport conditions within a month. IQUBX used the open frame rack system as base components which were developed for Metro rail cable termination racks.

The real innovation is however, using IQUBX is these systems to evolve other system solutions. For instance, the open rack modular rack system designed as import substitutes for Siemens' signaling equipment requirements was used to create a 80 feet X 25 feet light a global weight partition at Hyderabad airport. The same system is harnessed for creating our workstation leg systems and dry wall cladding room partition system as well.