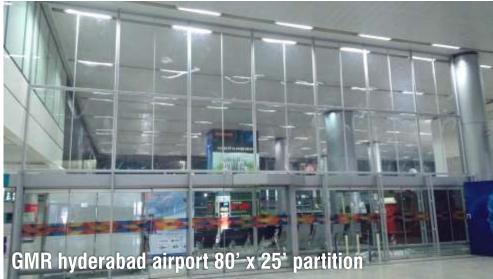

It has been green certified by IGBC and comes at a fraction of cost and delivery time in comparison to the imported ones.

GMR hyderbad was facing an audit issue from Customs & Excise department as the partition between the domestic and international arrival hall was just an 8 feet high glass partition. IQUBX developed a solution for 80 feet x 25 feet high partition and installed it in operational airport conditions within a month. IQUBX used the open frame rack system as base components which were developed for Metro rail cable termination racks.

The real innovation is however, using IQUBX is these systems to evolve other system solutions. For instance, the open rack modular rack system designed as import substitutes for Siemens' signaling equipment requirements was used to create a 80 feet X 25 feet light a global weight partition at Hyderabad airport. The same system is harnessed for creating our workstation leg systems and dry wall cladding room partition system as well.